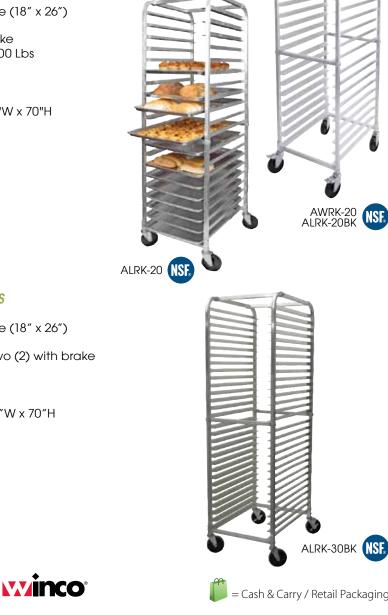

## **10-TIER SHEET PAN RACKS**

- Sturdy aluminum construction
- Designed to hold and transport 10 full-size (18" x 26") sheet pans
- 5" dia, full-swivel casters; two (2) with brake
- Capacity: up to 400 Lbs
- ◆ 3″ spacing between each tier
- Ships welded or knocked down
- Fully assembled dimensions: 21"L x 26-1/2"W x 39"H
- NSF listed

## **20-TIER SHEET PAN RACKS**

- Sturdy aluminum construction
- Designed to hold and transport 20 full-size (18" x 26") sheet pans
- 5" dia, full-swivel casters; two (2) with brake
- Capacity (ALRK-20 & ALRK-20BK): up to 700 Lbs
- Capacity (AWRK-20): up to 800 Lbs
- 3" spacing between each tier
- Ships welded or knocked down
- Fully assembled dimensions: 21"L x 26-1/2"W x 70"H
- NSF listed

## 30-TIER SHEET PAN RACKS, WITH BRAKES

- Aluminum construction, 14 gauge
- Designed to hold and transport 30 full-size (18" x 26") sheet pans
- ◆ 5" dia, heavyweight full-swivel casters; two (2) with brake
- Capacity: up to 700 Lbs
- 2" spacing between each tier
- Ships knocked down, assembly required
- Fully assembled dimensions: 21"L x 26-1/2"W x 70"H
- NSF listed