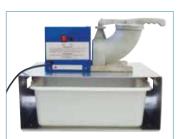

#### "SNOW BLITZ" SNOW CONE MACHINE - PORTABLE

- Compact heavy-duty stainless steel construction
- ◆ Integrated carry handles for easy transport
- ◆ Includes 1 freezer-safe ice tote

| OVERALL DIMENSIONS<br>L" X D" X H" (mm)                     | POWER                 | PLUG       | SHIP<br>WEIGHT   |
|-------------------------------------------------------------|-----------------------|------------|------------------|
| 22 <sup>7</sup> / <sub>8</sub> x 18 x 18½ (580 x 456 x 470) | 120V~60Hz, 635W, 5.3A | NEMA 5-15P | 48 lb (21.8 kgs) |

| ITEM  | DESCRIPTION                              | UOM  | CASE |
|-------|------------------------------------------|------|------|
| 71050 | Snow Blitz<br>Portable Snow Cone Machine | Set  | 1    |
| 74001 | Ice Tote Box<br>20.5" w x 15.3" d x 7'h  | Each | 1    |