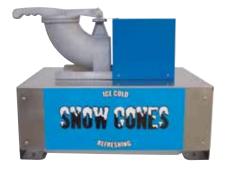

#### "SNOW BLITZ" SNOW CONE MACHINE - PORTABLE

- Compact heavy-duty stainless steel construction
- ◆ Integrated carry handles for easy transport
- ◆ Includes 1 freezer-safe ice tote

| OVERALL DIMENSIONS<br>L" X D" X H" (mm)                     | POWER                 | PLUG       | SHIP<br>WEIGHT   |
|-------------------------------------------------------------|-----------------------|------------|------------------|
| 22 <sup>7</sup> / <sub>8</sub> x 18 x 18½ (580 x 456 x 470) | 120V~60Hz, 635W, 5.3A | NEMA 5-15P | 48 lb (21.8 kgs) |

| ITEM  | DESCRIPTION                              | UOM  | CASE |
|-------|------------------------------------------|------|------|
| 71050 | Snow Blitz<br>Portable Snow Cone Machine | Set  | 1    |
| 74001 | Ice Tote Box<br>20.5" w x 15.3" d x 7'h  | Each | 1    |