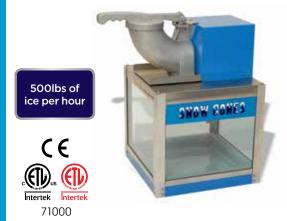

#### SNOW CONE MACHINES

Durable and efficient, the high-volume output keeps up with busy snack bars, convenience stores, and concession stands.

- Heavy-duty 1/3hp 1700RPM motor produces up to 500 lbs (227kg) of shaved ice per hour
- Accepts cubed or chunk ice
- Cast aluminum horn, cutting head, pusher
- Adjustable stainless steel cutting blades for fine or coarse shaved ice
- Pulse-type safety reset switch prevents accidental start-up

#### "SNOW BANK" SNOW CONE MACHINE

- Tinted tempered glass panels
- Stainless steel cabinet with tempered glass panels
- Built-in snow cone shaper for perfect snow cones
- Plexiglass service door and molded plastic drainage deck with drain hose

| OVERALL DIMENSIONS<br>L" X D" X H" (mm) | POWER                 | PLUG       | SHIP<br>WEIGHT    |
|-----------------------------------------|-----------------------|------------|-------------------|
| 16 x 16 x 24 (407 x 407 x 610)          | 120V~60Hz, 635W, 5.3A | NEMA 5-15P | 49 lbs (22.2 kgs) |

| ITEM  | DESCRIPTION                                    | UOM | CASE |
|-------|------------------------------------------------|-----|------|
| 71000 | Snow Bank<br>Professional Snow Cone<br>Machine | Set | 1    |