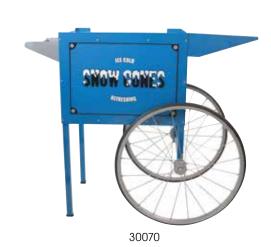

#### "SNOW BANK" SNOW CONE CART

- ◆ Add mobility to "Snow Bank" snow cone machine
- Spoked wheels and sturday handle for easy transport
- Shelf and operator side storage

| ITEM  | DESCRIPTION                                                   | UOM | CASE |   |
|-------|---------------------------------------------------------------|-----|------|---|
| 30070 | Cart for Snow Bank<br>Snow Cone Machine<br>38"w x 23"D x 33"H | Set | 1    | _ |