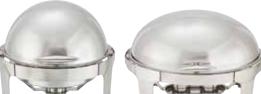

## **DALLAS HEAVYWEIGHT SERIES**

602

- Solid design accented with gold-tone handles
- Available with lift-off or roll-top cover options
- Polished stainless steel with mirror finish covers
- Includes food pan, water pan and fuel holder(s)

|      | ITEM   | DESCRIPTION               | UOM  | CASE  |
|------|--------|---------------------------|------|-------|
|      | C-5080 | 8 Qt Full-Size, Roll-top  | Set  | 1     |
|      | C-RTC  | Roll-top Cover for C-5080 | Each | 1     |
| NSF. | C-WPF  | Water Pan for C-5080      | Each | 6     |
|      | SPF2   | Food Pan for C-5080, NSF  | Each | 6/12  |
|      | C-F1   | Fuel Holder with Cover    | Each | 12/48 |