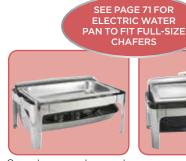

## **MADISON HEAVYWEIGHT SERIES**

- A modern design, perfect for casual and formal settings
- Stainless steel with highly polished mirror finish dome covers
- Roll-top covers can stay open at any angle
- Includes food pan, water pan and fuel holder(s)

|     | ITEM    | DESCRIPTION                    | UOM  | CASE  |
|-----|---------|--------------------------------|------|-------|
| NSF | 601     | 8 Qt Full-Size                 | Set  | 1     |
|     | 602     | 6 Qt Round                     | Set  | 1     |
|     | 603     | 8 Qt Oval                      | Set  | 1     |
|     | 601-WP1 | Water Pan for 601              | Each | 8     |
|     | 602-WP  | Water Pan for 602              | Each | 12    |
|     | 603-WP  | Water Pan for 603              | Each | 6     |
|     | SPF2    | Food Pan for 601, NSF          | Each | 6/12  |
|     | 602-FP  | Food Pan for 602               | Each | 12    |
|     | SPFD-2R | Round Divided Food Pan for 602 | Each | 10    |
|     | 603-FP  | Food Pan for 603               | Each | 10    |
|     | C-F1    | Fuel Holder with Cover         | Each | 12/48 |