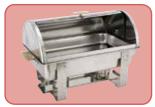

## **DALLAS HEAVYWEIGHT SERIES**

602

- Solid design accented with gold-tone handles
- Available with lift-off or roll-top cover options
- Polished stainless steel with mirror finish covers
- Includes food pan, water pan and fuel holder(s)

|      | ITEM   | DESCRIPTION               | UOM  | CASE  |
|------|--------|---------------------------|------|-------|
|      | C-5080 | 8 Qt Full-Size, Roll-top  | Set  | 1     |
|      | C-RTC  | Roll-top Cover for C-5080 | Each | 1     |
| NSF. | C-WPF  | Water Pan for C-5080      | Each | 6     |
|      | SPF2   | Food Pan for C-5080, NSF  | Each | 6/12  |
|      | C-F1   | Fuel Holder with Cover    | Each | 12/48 |