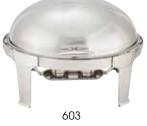

## **MADISON HEAVYWEIGHT SERIES**

- A modern design, perfect for casual and formal settings
- Stainless steel with highly polished mirror finish dome covers
- Roll-top covers can stay open at any angle
- Includes food pan, water pan and fuel holder(s)

|     | ITEM    | DESCRIPTION                    | UOM  | CASE  |
|-----|---------|--------------------------------|------|-------|
| NSF | 601     | 8 Qt Full-Size                 | Set  | 1     |
|     | 602     | 6 Qt Round                     | Set  | 1     |
|     | 603     | 8 Qt Oval                      | Set  | 1     |
|     | 601-WP1 | Water Pan for 601              | Each | 8     |
|     | 602-WP  | Water Pan for 602              | Each | 12    |
|     | 603-WP  | Water Pan for 603              | Each | 6     |
|     | SPF2    | Food Pan for 601, NSF          | Each | 6/12  |
|     | 602-FP  | Food Pan for 602               | Each | 12    |
|     | SPFD-2R | Round Divided Food Pan for 602 | Each | 10    |
|     | 603-FP  | Food Pan for 603               | Each | 10    |
|     | C-F1    | Fuel Holder with Cover         | Each | 12/48 |