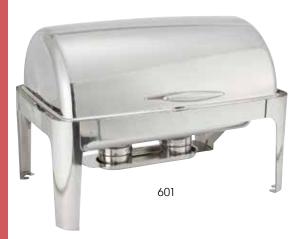

## **MADISON HEAVYWEIGHT SERIES**

- A modern design, perfect for casual and formal settings
- Stainless steel with highly polished mirror finish dome covers
- Roll-top covers can stay open at any angle
- Includes food pan, water pan and fuel holder(s)

|     | ITEM    | DESCRIPTION                    | UOM  | CASE  |
|-----|---------|--------------------------------|------|-------|
| NSF | 601     | 8 Qt Full-Size                 | Set  | 1     |
|     | 602     | 6 Qt Round                     | Set  | 1     |
|     | 603     | 8 Qt Oval                      | Set  | 1     |
|     | 601-WP1 | Water Pan for 601              | Each | 8     |
|     | 602-WP  | Water Pan for 602              | Each | 12    |
|     | 603-WP  | Water Pan for 603              | Each | 6     |
|     | SPF2    | Food Pan for 601, NSF          | Each | 6/12  |
|     | 602-FP  | Food Pan for 602               | Each | 12    |
|     | SPFD-2R | Round Divided Food Pan for 602 | Each | 10    |
|     | 603-FP  | Food Pan for 603               | Each | 10    |
|     | C-F1    | Fuel Holder with Cover         | Each | 12/48 |