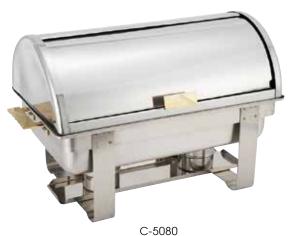

## **DALLAS HEAVYWEIGHT SERIES**

602

- Solid design accented with gold-tone handles
- Available with lift-off or roll-top cover options
- Polished stainless steel with mirror finish covers
- Includes food pan, water pan and fuel holder(s)

|      | ITEM   | DESCRIPTION               | UOM  | CASE  |
|------|--------|---------------------------|------|-------|
|      | C-5080 | 8 Qt Full-Size, Roll-top  | Set  | 1     |
|      | C-RTC  | Roll-top Cover for C-5080 | Each | 1     |
| NSF. | C-WPF  | Water Pan for C-5080      | Each | 6     |
|      | SPF2   | Food Pan for C-5080, NSF  | Each | 6/12  |
|      | C-F1   | Fuel Holder with Cover    | Each | 12/48 |