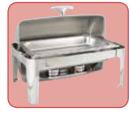

## **DALLAS HEAVYWEIGHT SERIES**

602

- Solid design accented with gold-tone handles
- Available with lift-off or roll-top cover options
- Polished stainless steel with mirror finish covers
- Includes food pan, water pan and fuel holder(s)

|      | ITEM   | DESCRIPTION               | UOM  | CASE  |
|------|--------|---------------------------|------|-------|
|      | C-5080 | 8 Qt Full-Size, Roll-top  | Set  | 1     |
|      | C-RTC  | Roll-top Cover for C-5080 | Each | 1     |
| NSF. | C-WPF  | Water Pan for C-5080      | Each | 6     |
|      | SPF2   | Food Pan for C-5080, NSF  | Each | 6/12  |
|      | C-F1   | Fuel Holder with Cover    | Each | 12/48 |