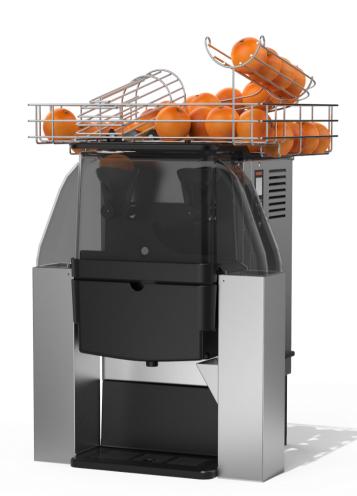

## **Z06** Nature Counter Top

#### Juice extraction versatility: citrus fruit + pomegranates

It is Zummo's most versatile juicer. It extracts juice from all types of citrus fruit and from pomegranates. The perfect option for those who seek flexibility in their offer.

#### The evolution to Nature

- High quality injected plastic nuts
- Smoky grey front cover
- EVS Advanced juice extraction system
- Automatic filter
- Standard contact sensor
- New digital control plate (bin counter, acoustic warnings, standby,...)