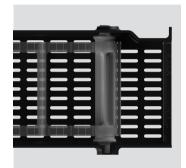

# EVS

- Increased durability: as there are no elastic belts, there are no breakages, something that could also affect the optimal functioning of the blade.

- Greater functionality: avoiding maintenance tasks and replacement of broken or worn belts. Cleaning the kit is also much easier.

- Greater yield: the new kit leads to greater juice extraction yield. Thanks to its new design, up to 10% more juice can be obtained.

Automatic filter

Adaptable inox chutes for counters