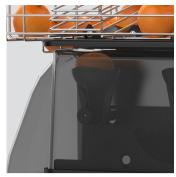

materials and colours take centre stage. Neutral, restrained and smart materials and colours which transmit those sensations in the establishments where the juicers are installed, giving them a higher, both real and perceived, high end quality.

## ZUMM®



## **Z06** Nature Counter Top

#### Juice extraction versatility: citrus fruit + pomegranates

It is Zummo's most versatile juicer. It extracts juice from all types of citrus fruit and from pomegranates. The perfect option for those who seek flexibility in their offer.

www.zummocorp.com

#### The evolution to Nature

- High quality injected plastic nuts
- Smoky grey front cover
- EVS Advanced juice extraction system
- Automatic filter
- Standard contact sensor
- New digital control plate (bin counter, acoustic warnings, standby,...)



Smoky grey front cover

# EVS

- Increased durability: as there are no elastic belts, there are no breakages, something that could also affect the optimal functioning of the blade.

- Greater functionality: avoiding maintenance tasks and replacement of broken or worn belts. Cleaning the kit is also much easier.

- Greater yield: the new kit leads to greater juice extraction yield. Thanks to its new design, up to 10% more juice can be obtained.



Automatic filter



Adaptable inox chutes for counters



### **Technical features**

| Fruit per minute | 10                                        |
|------------------|-------------------------------------------|
| Weight           | 116 lbs                                   |
| Fruit diameter   | 2.16"-2.95" / 2.75"-3.54". Opt 1.77-2.36" |
|