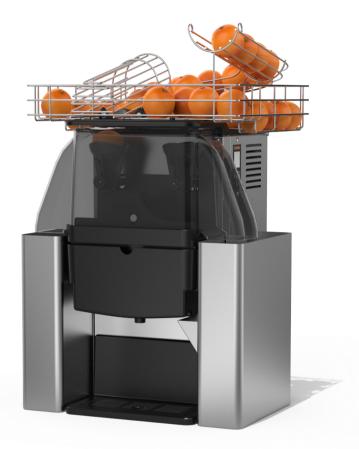

# **Nature**

wood, earth.

Based on this idea, the squeezers of the Nature range let materials and colours take centre stage. Neutral, restrained and smart materials and colours which transmit those sensations in the establishments where the juicers are installed, giving them a higher, both real and perceived, high end quality.

The Nature range has been inspired by the forces of nature, due to our desire to mirror the strength, elegance and time-

lessness of the elements they provide us: minerals, metals,