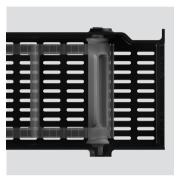

of citrus fruit and from pomegranates. The perfect option for those who seek flexibility in their offer.

### The evolution to Nature

- High quality injected plastic nuts
- Smoky grey front cover
- EVS Advanced juice extraction system
- Automatic filter
- Standard contact sensor
- New digital control plate (bin counter, acoustic warnings, standby....)



Smoky grey front cover



- Increased durability: as there are no elastic belts, there are no breakages, something that could also affect the optimal functioning of the blade.
- Greater functionality: avoiding maintenance tasks and replacement of broken or worn belts. Cleaning the kit is also much easier.
- Greater yield: the new kit leads to greater juice extraction yield. Thanks to its new design, up to 10% more juice can be obtained.



Automatic filter







## **Technical features**

Inox bins

 Fruit per minute
 10

 Weight
 123lbs

 Peel collection
 5.81 gal

 Fruit diameter
 2.16"-2.95" / 2.75"-3.54". Opt 1.77-2.36"

 Measurements
 19.69"(I) x 16.97"(w) x 31.93"(h)

**Protection** Blockage sensors

Basket capacity 13.23 lbs
Feeder 3.3 lbs
Programmer Yes
Filter Automatic