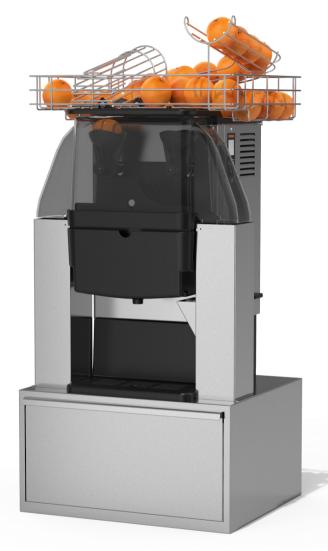

# **Nature**

The Nature range has been inspired by the forces of nature, due to our desire to mirror the strength, elegance and time-lessness of the elements they provide us; minerals, metals, wood, earth.

Based on this idea, the squeezers of the Nature range let materials and colours take centre stage. Neutral, restrained and smart materials and colours which transmit those sensations in the establishments where the juicers are installed, giving them a higher, both real and perceived, high end quality.

# **Z06** Nature Compact

## Juice extraction versatility: citrus fruit + pomegranates

It is Zummo's most versatile juicer. It extracts juice from all types of citrus fruit and from pomegranates. The perfect option for those who seek flexibility in their offer.