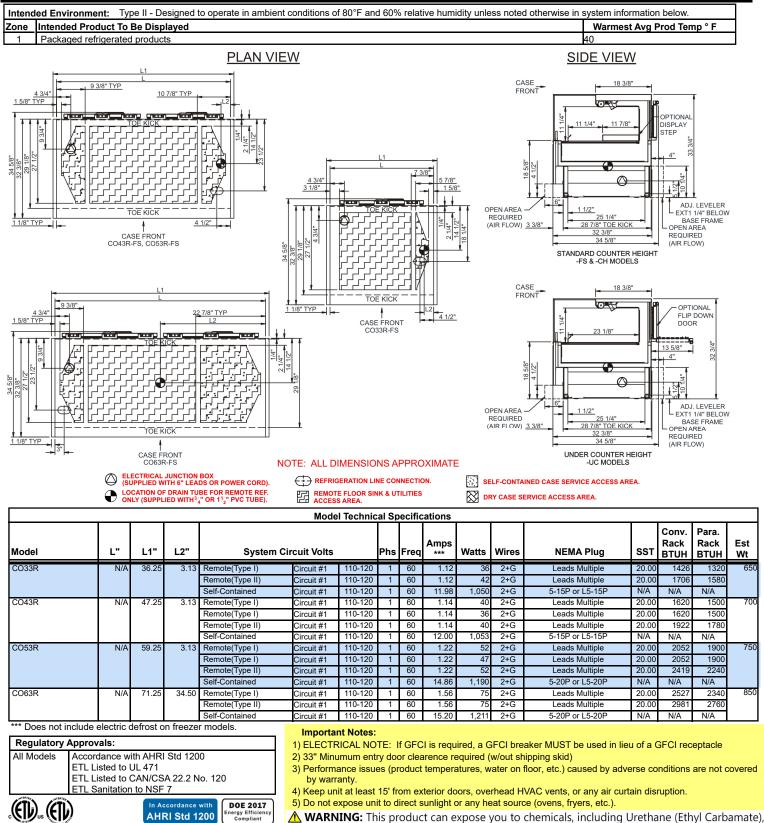

| <b>Refrigerated Self-Service</b>                                                                                                                                            | Counter Case                                                                                                                                                                                                                                                                                                                                                                                                                                                                                                                                                                                                                                                                                        | - 00220                                                                                                                                                                                                                                                                                                                                                                                                                                                                                                                                                                                                                                                                                                                                                                                                                                                                                                                                                                                                                                                                                                                                                                                                                                                                                                                                                                                                                                                                                                                                                                                                                                                                                                                                                                                                                                                                                                                                                                                                                                                                                               | Lengths include end panels<br>36-1/4"L x 32-3/8"D x 33-3/4"H                                                                                                                                                                                                                                                                                                                                                                                                                                                                                                                                                                                                                                                                                                                                                                                                                                                                   |
|-----------------------------------------------------------------------------------------------------------------------------------------------------------------------------|-----------------------------------------------------------------------------------------------------------------------------------------------------------------------------------------------------------------------------------------------------------------------------------------------------------------------------------------------------------------------------------------------------------------------------------------------------------------------------------------------------------------------------------------------------------------------------------------------------------------------------------------------------------------------------------------------------|-------------------------------------------------------------------------------------------------------------------------------------------------------------------------------------------------------------------------------------------------------------------------------------------------------------------------------------------------------------------------------------------------------------------------------------------------------------------------------------------------------------------------------------------------------------------------------------------------------------------------------------------------------------------------------------------------------------------------------------------------------------------------------------------------------------------------------------------------------------------------------------------------------------------------------------------------------------------------------------------------------------------------------------------------------------------------------------------------------------------------------------------------------------------------------------------------------------------------------------------------------------------------------------------------------------------------------------------------------------------------------------------------------------------------------------------------------------------------------------------------------------------------------------------------------------------------------------------------------------------------------------------------------------------------------------------------------------------------------------------------------------------------------------------------------------------------------------------------------------------------------------------------------------------------------------------------------------------------------------------------------------------------------------------------------------------------------------------------------|--------------------------------------------------------------------------------------------------------------------------------------------------------------------------------------------------------------------------------------------------------------------------------------------------------------------------------------------------------------------------------------------------------------------------------------------------------------------------------------------------------------------------------------------------------------------------------------------------------------------------------------------------------------------------------------------------------------------------------------------------------------------------------------------------------------------------------------------------------------------------------------------------------------------------------|
| _                                                                                                                                                                           |                                                                                                                                                                                                                                                                                                                                                                                                                                                                                                                                                                                                                                                                                                     | □ CO33R<br>□ CO43R                                                                                                                                                                                                                                                                                                                                                                                                                                                                                                                                                                                                                                                                                                                                                                                                                                                                                                                                                                                                                                                                                                                                                                                                                                                                                                                                                                                                                                                                                                                                                                                                                                                                                                                                                                                                                                                                                                                                                                                                                                                                                    | 47-1/4"L x 32-3/8"D x 33-3/4"F                                                                                                                                                                                                                                                                                                                                                                                                                                                                                                                                                                                                                                                                                                                                                                                                                                                                                                 |
|                                                                                                                                                                             |                                                                                                                                                                                                                                                                                                                                                                                                                                                                                                                                                                                                                                                                                                     |                                                                                                                                                                                                                                                                                                                                                                                                                                                                                                                                                                                                                                                                                                                                                                                                                                                                                                                                                                                                                                                                                                                                                                                                                                                                                                                                                                                                                                                                                                                                                                                                                                                                                                                                                                                                                                                                                                                                                                                                                                                                                                       |                                                                                                                                                                                                                                                                                                                                                                                                                                                                                                                                                                                                                                                                                                                                                                                                                                                                                                                                |
|                                                                                                                                                                             |                                                                                                                                                                                                                                                                                                                                                                                                                                                                                                                                                                                                                                                                                                     |                                                                                                                                                                                                                                                                                                                                                                                                                                                                                                                                                                                                                                                                                                                                                                                                                                                                                                                                                                                                                                                                                                                                                                                                                                                                                                                                                                                                                                                                                                                                                                                                                                                                                                                                                                                                                                                                                                                                                                                                                                                                                                       | 59-1/4"L x 32-3/8"D x 33-3/4"H                                                                                                                                                                                                                                                                                                                                                                                                                                                                                                                                                                                                                                                                                                                                                                                                                                                                                                 |
|                                                                                                                                                                             |                                                                                                                                                                                                                                                                                                                                                                                                                                                                                                                                                                                                                                                                                                     | □ CO63R                                                                                                                                                                                                                                                                                                                                                                                                                                                                                                                                                                                                                                                                                                                                                                                                                                                                                                                                                                                                                                                                                                                                                                                                                                                                                                                                                                                                                                                                                                                                                                                                                                                                                                                                                                                                                                                                                                                                                                                                                                                                                               | 71-1/4"L x 32-3/8"D x 33-3/4"H                                                                                                                                                                                                                                                                                                                                                                                                                                                                                                                                                                                                                                                                                                                                                                                                                                                                                                 |
|                                                                                                                                                                             |                                                                                                                                                                                                                                                                                                                                                                                                                                                                                                                                                                                                                                                                                                     |                                                                                                                                                                                                                                                                                                                                                                                                                                                                                                                                                                                                                                                                                                                                                                                                                                                                                                                                                                                                                                                                                                                                                                                                                                                                                                                                                                                                                                                                                                                                                                                                                                                                                                                                                                                                                                                                                                                                                                                                                                                                                                       |                                                                                                                                                                                                                                                                                                                                                                                                                                                                                                                                                                                                                                                                                                                                                                                                                                                                                                                                |
|                                                                                                                                                                             |                                                                                                                                                                                                                                                                                                                                                                                                                                                                                                                                                                                                                                                                                                     | STANDARD FEATURE                                                                                                                                                                                                                                                                                                                                                                                                                                                                                                                                                                                                                                                                                                                                                                                                                                                                                                                                                                                                                                                                                                                                                                                                                                                                                                                                                                                                                                                                                                                                                                                                                                                                                                                                                                                                                                                                                                                                                                                                                                                                                      | <u>ES</u>                                                                                                                                                                                                                                                                                                                                                                                                                                                                                                                                                                                                                                                                                                                                                                                                                                                                                                                      |
|                                                                                                                                                                             |                                                                                                                                                                                                                                                                                                                                                                                                                                                                                                                                                                                                                                                                                                     | NOTE: ADD SUFFIX T                                                                                                                                                                                                                                                                                                                                                                                                                                                                                                                                                                                                                                                                                                                                                                                                                                                                                                                                                                                                                                                                                                                                                                                                                                                                                                                                                                                                                                                                                                                                                                                                                                                                                                                                                                                                                                                                                                                                                                                                                                                                                    | O MODEL # LISTED ABOVE BASED                                                                                                                                                                                                                                                                                                                                                                                                                                                                                                                                                                                                                                                                                                                                                                                                                                                                                                   |
|                                                                                                                                                                             |                                                                                                                                                                                                                                                                                                                                                                                                                                                                                                                                                                                                                                                                                                     |                                                                                                                                                                                                                                                                                                                                                                                                                                                                                                                                                                                                                                                                                                                                                                                                                                                                                                                                                                                                                                                                                                                                                                                                                                                                                                                                                                                                                                                                                                                                                                                                                                                                                                                                                                                                                                                                                                                                                                                                                                                                                                       | JRATION CHOSEN BELOW                                                                                                                                                                                                                                                                                                                                                                                                                                                                                                                                                                                                                                                                                                                                                                                                                                                                                                           |
| STD = FREESTANDING (-FS) / 33-3/4"H                                                                                                                                         | OPT = COUNTER HEIGHT (-CH) / 33-3/4"H                                                                                                                                                                                                                                                                                                                                                                                                                                                                                                                                                                                                                                                               |                                                                                                                                                                                                                                                                                                                                                                                                                                                                                                                                                                                                                                                                                                                                                                                                                                                                                                                                                                                                                                                                                                                                                                                                                                                                                                                                                                                                                                                                                                                                                                                                                                                                                                                                                                                                                                                                                                                                                                                                                                                                                                       | nergyWise s/c refrigeration (rear                                                                                                                                                                                                                                                                                                                                                                                                                                                                                                                                                                                                                                                                                                                                                                                                                                                                                              |
|                                                                                                                                                                             | and the second se | access)<br>∎ Blue Fin coated coil                                                                                                                                                                                                                                                                                                                                                                                                                                                                                                                                                                                                                                                                                                                                                                                                                                                                                                                                                                                                                                                                                                                                                                                                                                                                                                                                                                                                                                                                                                                                                                                                                                                                                                                                                                                                                                                                                                                                                                                                                                                                     |                                                                                                                                                                                                                                                                                                                                                                                                                                                                                                                                                                                                                                                                                                                                                                                                                                                                                                                                |
|                                                                                                                                                                             |                                                                                                                                                                                                                                                                                                                                                                                                                                                                                                                                                                                                                                                                                                     | <ul> <li>Casters (non-locking) w</li> </ul>                                                                                                                                                                                                                                                                                                                                                                                                                                                                                                                                                                                                                                                                                                                                                                                                                                                                                                                                                                                                                                                                                                                                                                                                                                                                                                                                                                                                                                                                                                                                                                                                                                                                                                                                                                                                                                                                                                                                                                                                                                                           | // levelers                                                                                                                                                                                                                                                                                                                                                                                                                                                                                                                                                                                                                                                                                                                                                                                                                                                                                                                    |
|                                                                                                                                                                             |                                                                                                                                                                                                                                                                                                                                                                                                                                                                                                                                                                                                                                                                                                     | <ul> <li>Compressor air rear int</li> </ul>                                                                                                                                                                                                                                                                                                                                                                                                                                                                                                                                                                                                                                                                                                                                                                                                                                                                                                                                                                                                                                                                                                                                                                                                                                                                                                                                                                                                                                                                                                                                                                                                                                                                                                                                                                                                                                                                                                                                                                                                                                                           | ake, front discharge at toe kick. Front                                                                                                                                                                                                                                                                                                                                                                                                                                                                                                                                                                                                                                                                                                                                                                                                                                                                                        |
|                                                                                                                                                                             | A A A A A A A A A A A A A A A A A A A                                                                                                                                                                                                                                                                                                                                                                                                                                                                                                                                                                                                                                                               |                                                                                                                                                                                                                                                                                                                                                                                                                                                                                                                                                                                                                                                                                                                                                                                                                                                                                                                                                                                                                                                                                                                                                                                                                                                                                                                                                                                                                                                                                                                                                                                                                                                                                                                                                                                                                                                                                                                                                                                                                                                                                                       | t be blocked. Must remain 4" from wall                                                                                                                                                                                                                                                                                                                                                                                                                                                                                                                                                                                                                                                                                                                                                                                                                                                                                         |
|                                                                                                                                                                             |                                                                                                                                                                                                                                                                                                                                                                                                                                                                                                                                                                                                                                                                                                     | Condensate pan (self-c<br>Let front panel                                                                                                                                                                                                                                                                                                                                                                                                                                                                                                                                                                                                                                                                                                                                                                                                                                                                                                                                                                                                                                                                                                                                                                                                                                                                                                                                                                                                                                                                                                                                                                                                                                                                                                                                                                                                                                                                                                                                                                                                                                                             | ontained refrig. only)                                                                                                                                                                                                                                                                                                                                                                                                                                                                                                                                                                                                                                                                                                                                                                                                                                                                                                         |
|                                                                                                                                                                             |                                                                                                                                                                                                                                                                                                                                                                                                                                                                                                                                                                                                                                                                                                     | <ul> <li>Flat front panel</li> <li>Integrated average prog</li> </ul>                                                                                                                                                                                                                                                                                                                                                                                                                                                                                                                                                                                                                                                                                                                                                                                                                                                                                                                                                                                                                                                                                                                                                                                                                                                                                                                                                                                                                                                                                                                                                                                                                                                                                                                                                                                                                                                                                                                                                                                                                                 | duct temperature of 40°F or less                                                                                                                                                                                                                                                                                                                                                                                                                                                                                                                                                                                                                                                                                                                                                                                                                                                                                               |
|                                                                                                                                                                             | Conforms to NSF STD 7                                                                                                                                                                                                                                                                                                                                                                                                                                                                                                                                                                                                                                                                               | ■ LED 3500K top light(s)                                                                                                                                                                                                                                                                                                                                                                                                                                                                                                                                                                                                                                                                                                                                                                                                                                                                                                                                                                                                                                                                                                                                                                                                                                                                                                                                                                                                                                                                                                                                                                                                                                                                                                                                                                                                                                                                                                                                                                                                                                                                              |                                                                                                                                                                                                                                                                                                                                                                                                                                                                                                                                                                                                                                                                                                                                                                                                                                                                                                                                |
| OPT = UNDERCOUNTE                                                                                                                                                           | R HEIGHT (-UC) / 32-3/4"H TYPE II                                                                                                                                                                                                                                                                                                                                                                                                                                                                                                                                                                                                                                                                   | One piece formed ABS                                                                                                                                                                                                                                                                                                                                                                                                                                                                                                                                                                                                                                                                                                                                                                                                                                                                                                                                                                                                                                                                                                                                                                                                                                                                                                                                                                                                                                                                                                                                                                                                                                                                                                                                                                                                                                                                                                                                                                                                                                                                                  | plastic tub                                                                                                                                                                                                                                                                                                                                                                                                                                                                                                                                                                                                                                                                                                                                                                                                                                                                                                                    |
|                                                                                                                                                                             |                                                                                                                                                                                                                                                                                                                                                                                                                                                                                                                                                                                                                                                                                                     | <ul> <li>One year parts &amp; labor;</li> </ul>                                                                                                                                                                                                                                                                                                                                                                                                                                                                                                                                                                                                                                                                                                                                                                                                                                                                                                                                                                                                                                                                                                                                                                                                                                                                                                                                                                                                                                                                                                                                                                                                                                                                                                                                                                                                                                                                                                                                                                                                                                                       | 5 year compressor warranty                                                                                                                                                                                                                                                                                                                                                                                                                                                                                                                                                                                                                                                                                                                                                                                                                                                                                                     |
|                                                                                                                                                                             |                                                                                                                                                                                                                                                                                                                                                                                                                                                                                                                                                                                                                                                                                                     |                                                                                                                                                                                                                                                                                                                                                                                                                                                                                                                                                                                                                                                                                                                                                                                                                                                                                                                                                                                                                                                                                                                                                                                                                                                                                                                                                                                                                                                                                                                                                                                                                                                                                                                                                                                                                                                                                                                                                                                                                                                                                                       | provide complete access to evaporator                                                                                                                                                                                                                                                                                                                                                                                                                                                                                                                                                                                                                                                                                                                                                                                                                                                                                          |
|                                                                                                                                                                             |                                                                                                                                                                                                                                                                                                                                                                                                                                                                                                                                                                                                                                                                                                     |                                                                                                                                                                                                                                                                                                                                                                                                                                                                                                                                                                                                                                                                                                                                                                                                                                                                                                                                                                                                                                                                                                                                                                                                                                                                                                                                                                                                                                                                                                                                                                                                                                                                                                                                                                                                                                                                                                                                                                                                                                                                                                       | nections                                                                                                                                                                                                                                                                                                                                                                                                                                                                                                                                                                                                                                                                                                                                                                                                                                                                                                                       |
|                                                                                                                                                                             |                                                                                                                                                                                                                                                                                                                                                                                                                                                                                                                                                                                                                                                                                                     | coil & refrigeration con                                                                                                                                                                                                                                                                                                                                                                                                                                                                                                                                                                                                                                                                                                                                                                                                                                                                                                                                                                                                                                                                                                                                                                                                                                                                                                                                                                                                                                                                                                                                                                                                                                                                                                                                                                                                                                                                                                                                                                                                                                                                              |                                                                                                                                                                                                                                                                                                                                                                                                                                                                                                                                                                                                                                                                                                                                                                                                                                                                                                                                |
| Footuroo                                                                                                                                                                    | Standard                                                                                                                                                                                                                                                                                                                                                                                                                                                                                                                                                                                                                                                                                            | Toe kick, black                                                                                                                                                                                                                                                                                                                                                                                                                                                                                                                                                                                                                                                                                                                                                                                                                                                                                                                                                                                                                                                                                                                                                                                                                                                                                                                                                                                                                                                                                                                                                                                                                                                                                                                                                                                                                                                                                                                                                                                                                                                                                       |                                                                                                                                                                                                                                                                                                                                                                                                                                                                                                                                                                                                                                                                                                                                                                                                                                                                                                                                |
|                                                                                                                                                                             | Standard                                                                                                                                                                                                                                                                                                                                                                                                                                                                                                                                                                                                                                                                                            | ■ Toe kick, black<br>Options                                                                                                                                                                                                                                                                                                                                                                                                                                                                                                                                                                                                                                                                                                                                                                                                                                                                                                                                                                                                                                                                                                                                                                                                                                                                                                                                                                                                                                                                                                                                                                                                                                                                                                                                                                                                                                                                                                                                                                                                                                                                          |                                                                                                                                                                                                                                                                                                                                                                                                                                                                                                                                                                                                                                                                                                                                                                                                                                                                                                                                |
| Features<br>MODEL CONFIGURATION                                                                                                                                             | Freestanding (-FS) Counter ht.                                                                                                                                                                                                                                                                                                                                                                                                                                                                                                                                                                                                                                                                      | ■ Toe kick, black Options Counter heigh                                                                                                                                                                                                                                                                                                                                                                                                                                                                                                                                                                                                                                                                                                                                                                                                                                                                                                                                                                                                                                                                                                                                                                                                                                                                                                                                                                                                                                                                                                                                                                                                                                                                                                                                                                                                                                                                                                                                                                                                                                                               | nt (-CH) Counter ht. 33-3/4"H; Top & front                                                                                                                                                                                                                                                                                                                                                                                                                                                                                                                                                                                                                                                                                                                                                                                                                                                                                     |
|                                                                                                                                                                             | <ul> <li>Freestanding (-FS) Counter ht.<br/>33-3/4"H; freestanding unit w/2</li> </ul>                                                                                                                                                                                                                                                                                                                                                                                                                                                                                                                                                                                                              | ■ Toe kick, black<br>Options<br>□ Counter heigh<br>panels extended                                                                                                                                                                                                                                                                                                                                                                                                                                                                                                                                                                                                                                                                                                                                                                                                                                                                                                                                                                                                                                                                                                                                                                                                                                                                                                                                                                                                                                                                                                                                                                                                                                                                                                                                                                                                                                                                                                                                                                                                                                    | nt (-CH) Counter ht. 33-3/4"H; Top & front<br>led over end panels to blend w/adj.                                                                                                                                                                                                                                                                                                                                                                                                                                                                                                                                                                                                                                                                                                                                                                                                                                              |
|                                                                                                                                                                             | <ul> <li>Freestanding (-FS) Counter ht.<br/>33-3/4"H; freestanding unit w/2<br/>panels. Top &amp; front panels pos</li> </ul>                                                                                                                                                                                                                                                                                                                                                                                                                                                                                                                                                                       | Toe kick, black Options Counter heigh panels extend titioned counters (sup                                                                                                                                                                                                                                                                                                                                                                                                                                                                                                                                                                                                                                                                                                                                                                                                                                                                                                                                                                                                                                                                                                                                                                                                                                                                                                                                                                                                                                                                                                                                                                                                                                                                                                                                                                                                                                                                                                                                                                                                                            | nt (-CH) Counter ht. 33-3/4"H; Top & front<br>led over end panels to blend w/adj.<br>plied by others)                                                                                                                                                                                                                                                                                                                                                                                                                                                                                                                                                                                                                                                                                                                                                                                                                          |
|                                                                                                                                                                             | <ul> <li>Freestanding (-FS) Counter ht.<br/>33-3/4"H; freestanding unit w/2</li> </ul>                                                                                                                                                                                                                                                                                                                                                                                                                                                                                                                                                                                                              | Toe kick, black      Options     Counter heigh     panels extend     counters (sup     Undercounter                                                                                                                                                                                                                                                                                                                                                                                                                                                                                                                                                                                                                                                                                                                                                                                                                                                                                                                                                                                                                                                                                                                                                                                                                                                                                                                                                                                                                                                                                                                                                                                                                                                                                                                                                                                                                                                                                                                                                                                                   | nt (-CH) Counter ht. 33-3/4"H; Top & front<br>led over end panels to blend w/adj.<br>plied by others)<br>height (-UC) Undercounter ht. 32-3/4"H;                                                                                                                                                                                                                                                                                                                                                                                                                                                                                                                                                                                                                                                                                                                                                                               |
| Features<br>MODEL CONFIGURATION                                                                                                                                             | <ul> <li>Freestanding (-FS) Counter ht.<br/>33-3/4"H; freestanding unit w/2<br/>panels. Top &amp; front panels pos</li> </ul>                                                                                                                                                                                                                                                                                                                                                                                                                                                                                                                                                                       | Toe kick, black      Options      Counter heigh     panels extend     counters (sup     Undercounter     front panel ext                                                                                                                                                                                                                                                                                                                                                                                                                                                                                                                                                                                                                                                                                                                                                                                                                                                                                                                                                                                                                                                                                                                                                                                                                                                                                                                                                                                                                                                                                                                                                                                                                                                                                                                                                                                                                                                                                                                                                                              | nt (-CH) Counter ht. 33-3/4"H; Top & front<br>ded over end panels to blend w/adj.<br>plied by others)<br>height (-UC) Undercounter ht. 32-3/4"H;<br>tends over end panels to blend w/adj.                                                                                                                                                                                                                                                                                                                                                                                                                                                                                                                                                                                                                                                                                                                                      |
|                                                                                                                                                                             | <ul> <li>Freestanding (-FS) Counter ht.<br/>33-3/4"H; freestanding unit w/2<br/>panels. Top &amp; front panels pos</li> </ul>                                                                                                                                                                                                                                                                                                                                                                                                                                                                                                                                                                       | <ul> <li>Toe kick, black</li> <li>Options</li> <li>Counter heigh<br/>panels extend<br/>counters (sup</li> <li>Undercounter<br/>front panel ex<br/>counters (sup</li> </ul>                                                                                                                                                                                                                                                                                                                                                                                                                                                                                                                                                                                                                                                                                                                                                                                                                                                                                                                                                                                                                                                                                                                                                                                                                                                                                                                                                                                                                                                                                                                                                                                                                                                                                                                                                                                                                                                                                                                            | nt (-CH) Counter ht. 33-3/4"H; Top & front<br>led over end panels to blend w/adj.<br>plied by others)<br>· height (-UC) Undercounter ht. 32-3/4"H;                                                                                                                                                                                                                                                                                                                                                                                                                                                                                                                                                                                                                                                                                                                                                                             |
| MODEL CONFIGURATION                                                                                                                                                         | <ul> <li>Freestanding (-FS) Counter ht.<br/>33-3/4"H; freestanding unit w/2<br/>panels. Top &amp; front panels pos<br/>between end panels</li> </ul>                                                                                                                                                                                                                                                                                                                                                                                                                                                                                                                                                | <ul> <li>Toe kick, black</li> <li>Options</li> <li>Counter heigh<br/>panels extend<br/>counters (sup</li> <li>Undercounter<br/>front panel ex<br/>counters (sup<br/>(supplied by counter)</li> </ul>                                                                                                                                                                                                                                                                                                                                                                                                                                                                                                                                                                                                                                                                                                                                                                                                                                                                                                                                                                                                                                                                                                                                                                                                                                                                                                                                                                                                                                                                                                                                                                                                                                                                                                                                                                                                                                                                                                  | nt (-CH) Counter ht. 33-3/4"H; Top & front<br>ded over end panels to blend w/adj.<br>plied by others)<br>height (-UC) Undercounter ht. 32-3/4"H;<br>tends over end panels to blend w/adj.<br>plied by others). Counter surface<br>others) extends over top of unit                                                                                                                                                                                                                                                                                                                                                                                                                                                                                                                                                                                                                                                             |
| MODEL CONFIGURATION                                                                                                                                                         | <ul> <li>Freestanding (-FS) Counter ht.<br/>33-3/4"H; freestanding unit w/2<br/>panels. Top &amp; front panels pos</li> </ul>                                                                                                                                                                                                                                                                                                                                                                                                                                                                                                                                                                       | <ul> <li>Toe kick, black</li> <li>Options</li> <li>Counter heigh<br/>panels extend<br/>counters (sup</li> <li>Undercounter<br/>front panel ex<br/>counters (sup<br/>(supplied by counter)</li> </ul>                                                                                                                                                                                                                                                                                                                                                                                                                                                                                                                                                                                                                                                                                                                                                                                                                                                                                                                                                                                                                                                                                                                                                                                                                                                                                                                                                                                                                                                                                                                                                                                                                                                                                                                                                                                                                                                                                                  | at (-CH) Counter ht. 33-3/4"H; Top & front<br>ded over end panels to blend w/adj.<br>plied by others)<br>height (-UC) Undercounter ht. 32-3/4"H;<br>tends over end panels to blend w/adj.<br>plied by others). Counter surface<br>others) extends over top of unit<br>remium) Confirm pattern/grain direction                                                                                                                                                                                                                                                                                                                                                                                                                                                                                                                                                                                                                  |
| MODEL CONFIGURATION                                                                                                                                                         | <ul> <li>Freestanding (-FS) Counter ht.<br/>33-3/4"H; freestanding unit w/2<br/>panels. Top &amp; front panels pos<br/>between end panels</li> <li>Laminated (non-premium) Con</li> </ul>                                                                                                                                                                                                                                                                                                                                                                                                                                                                                                           | <ul> <li>Toe kick, black</li> <li>Options</li> <li>Counter heigh<br/>panels extend<br/>counters (sup</li> <li>Undercounter<br/>front panel ex<br/>counters (sup<br/>(supplied by counter)</li> </ul>                                                                                                                                                                                                                                                                                                                                                                                                                                                                                                                                                                                                                                                                                                                                                                                                                                                                                                                                                                                                                                                                                                                                                                                                                                                                                                                                                                                                                                                                                                                                                                                                                                                                                                                                                                                                                                                                                                  | ht (-CH) Counter ht. 33-3/4"H; Top & front<br>ded over end panels to blend w/adj.<br>plied by others)<br>height (-UC) Undercounter ht. 32-3/4"H;<br>tends over end panels to blend w/adj.<br>plied by others). Counter surface<br>others) extends over top of unit<br>remium) Confirm pattern/grain direction<br>el exterior                                                                                                                                                                                                                                                                                                                                                                                                                                                                                                                                                                                                   |
| MODEL CONFIGURATION<br>EXTERIOR COLOR                                                                                                                                       | <ul> <li>Freestanding (-FS) Counter ht.<br/>33-3/4"H; freestanding unit w/2<br/>panels. Top &amp; front panels pos<br/>between end panels</li> <li>Laminated (non-premium) Con<br/>pattern/grain direction</li> </ul>                                                                                                                                                                                                                                                                                                                                                                                                                                                                               | <ul> <li>Toe kick, black</li> <li>Options         <ul> <li>Counter heigh panels extend counters (sup outers)</li> <li>Undercounter front panel excounters (sup (supplied by counters)</li> <li>Laminated (provide Stainless steed)</li> <li>Stainless steed</li> </ul> </li> </ul>                                                                                                                                                                                                                                                                                                                                                                                                                                                                                                                                                                                                                                                                                                                                                                                                                                                                                                                                                                                                                                                                                                                                                                                                                                                                                                                                                                                                                                                                                                                                                                                                                                                                                                                                                                                                                    | nt (-CH) Counter ht. 33-3/4"H; Top & front<br>ded over end panels to blend w/adj.<br>plied by others)<br>height (-UC) Undercounter ht. 32-3/4"H;<br>tends over end panels to blend w/adj.<br>plied by others). Counter surface<br>others) extends over top of unit<br>remium) Confirm pattern/grain direction<br>el exterior                                                                                                                                                                                                                                                                                                                                                                                                                                                                                                                                                                                                   |
| MODEL CONFIGURATION                                                                                                                                                         | <ul> <li>Freestanding (-FS) Counter ht.<br/>33-3/4"H; freestanding unit w/2<br/>panels. Top &amp; front panels pos<br/>between end panels</li> <li>Laminated (non-premium) Con<br/>pattern/grain direction</li> <li>Black interior</li> </ul>                                                                                                                                                                                                                                                                                                                                                                                                                                                       | <ul> <li>Toe kick, black</li> <li>Options         <ul> <li>Counter heigh panels extend counters (sup oundercounters)</li> <li>Undercounter front panel excounters (sup (supplied by counters) (supplied by counters)</li> <li>Laminated (provide Stainless steed)</li> <li>Stainless steed</li> <li>Curved end point</li> <li>No end panel</li> </ul> </li> </ul>                                                                                                                                                                                                                                                                                                                                                                                                                                                                                                                                                                                                                                                                                                                                                                                                                                                                                                                                                                                                                                                                                                                                                                                                                                                                                                                                                                                                                                                                                                                                                                                                                                                                                                                                     | ht (-CH) Counter ht. 33-3/4"H; Top & front<br>ded over end panels to blend w/adj.<br>plied by others)<br>height (-UC) Undercounter ht. 32-3/4"H;<br>tends over end panels to blend w/adj.<br>plied by others). Counter surface<br>others) extends over top of unit<br>remium) Confirm pattern/grain direction<br>el exterior<br>el interior<br>anel w/mirror (-FS model only)<br>w/ synchronized defrost                                                                                                                                                                                                                                                                                                                                                                                                                                                                                                                       |
| MODEL CONFIGURATION<br>EXTERIOR COLOR<br>INTERIOR COLOR<br>END PANEL LEFT                                                                                                   | <ul> <li>Freestanding (-FS) Counter ht.<br/>33-3/4"H; freestanding unit w/2<br/>panels. Top &amp; front panels pos<br/>between end panels</li> <li>Laminated (non-premium) Con<br/>pattern/grain direction</li> <li>Black interior</li> </ul>                                                                                                                                                                                                                                                                                                                                                                                                                                                       | <ul> <li>Toe kick, black</li> <li>Options</li> <li>Counter heigh<br/>panels extend<br/>counters (sup</li> <li>Undercounter<br/>front panel ex<br/>counters (sup<br/>(supplied by counters)</li> <li>Itaminated (pr</li> <li>Stainless steet</li> <li>Stainless steet</li> <li>Curved end p</li> <li>No end panel</li> </ul>                                                                                                                                                                                                                                                                                                                                                                                                                                                                                                                                                                                                                                                                                                                                                                                                                                                                                                                                                                                                                                                                                                                                                                                                                                                                                                                                                                                                                                                                                                                                                                                                                                                                                                                                                                           | ht (-CH) Counter ht. 33-3/4"H; Top & front<br>ded over end panels to blend w/adj.<br>plied by others)<br>height (-UC) Undercounter ht. 32-3/4"H;<br>tends over end panels to blend w/adj.<br>plied by others). Counter surface<br>others) extends over top of unit<br>remium) Confirm pattern/grain direction<br>el exterior<br>el interior<br>anel w/mirror (-FS model only)<br>w/ synchronized defrost<br>anel w/mirror (-FS model only)                                                                                                                                                                                                                                                                                                                                                                                                                                                                                     |
| MODEL CONFIGURATION<br>EXTERIOR COLOR<br>INTERIOR COLOR<br>END PANEL LEFT                                                                                                   | <ul> <li>Freestanding (-FS) Counter ht.<br/>33-3/4"H; freestanding unit w/2<br/>panels. Top &amp; front panels pos<br/>between end panels</li> <li>Laminated (non-premium) Con<br/>pattern/grain direction</li> <li>Black interior</li> <li>Square full end panel w/mirror</li> </ul>                                                                                                                                                                                                                                                                                                                                                                                                               | <ul> <li>Toe kick, black</li> <li>Options</li> <li>Counter heigh<br/>panels extend<br/>counters (sup</li> <li>Undercounter<br/>front panel ex<br/>counters (sup<br/>(supplied by counters)</li> <li>Itaminated (pr</li> <li>Stainless steet</li> <li>Stainless steet</li> <li>Curved end p</li> <li>No end panel</li> </ul>                                                                                                                                                                                                                                                                                                                                                                                                                                                                                                                                                                                                                                                                                                                                                                                                                                                                                                                                                                                                                                                                                                                                                                                                                                                                                                                                                                                                                                                                                                                                                                                                                                                                                                                                                                           | ht (-CH) Counter ht. 33-3/4"H; Top & front<br>ded over end panels to blend w/adj.<br>plied by others)<br>height (-UC) Undercounter ht. 32-3/4"H;<br>tends over end panels to blend w/adj.<br>plied by others). Counter surface<br>others) extends over top of unit<br>remium) Confirm pattern/grain direction<br>el exterior<br>el interior<br>anel w/mirror (-FS model only)<br>w/ synchronized defrost                                                                                                                                                                                                                                                                                                                                                                                                                                                                                                                       |
| MODEL CONFIGURATION<br>EXTERIOR COLOR<br>INTERIOR COLOR<br>END PANEL LEFT<br>END PANEL RIGHT                                                                                | <ul> <li>Freestanding (-FS) Counter ht.<br/>33-3/4"H; freestanding unit w/2<br/>panels. Top &amp; front panels pos<br/>between end panels</li> <li>Laminated (non-premium) Con<br/>pattern/grain direction</li> <li>Black interior</li> <li>Square full end panel w/mirror</li> </ul>                                                                                                                                                                                                                                                                                                                                                                                                               | <ul> <li>Toe kick, black</li> <li>Options         <ul> <li>Counter heigh panels extend counters (sup itioned</li> <li>Undercounter front panel excounters (sup (supplied by conters))</li> <li>Laminated (provide the standard of the standard of</li></ul></li></ul> | ht (-CH) Counter ht. 33-3/4"H; Top & front<br>ded over end panels to blend w/adj.<br>plied by others)<br>height (-UC) Undercounter ht. 32-3/4"H;<br>tends over end panels to blend w/adj.<br>plied by others). Counter surface<br>others) extends over top of unit<br>remium) Confirm pattern/grain direction<br>el exterior<br>el interior<br>anel w/mirror (-FS model only)<br>w/ synchronized defrost<br>anel w/mirror (-FS model only)<br>w/ synchronized defrost<br>nel, stainless steel                                                                                                                                                                                                                                                                                                                                                                                                                                  |
| MODEL CONFIGURATION<br>EXTERIOR COLOR<br>INTERIOR COLOR<br>END PANEL LEFT<br>END PANEL RIGHT                                                                                | <ul> <li>Freestanding (-FS) Counter ht.<br/>33-3/4"H; freestanding unit w/2<br/>panels. Top &amp; front panels pos<br/>between end panels</li> <li>Laminated (non-premium) Con<br/>pattern/grain direction</li> <li>Black interior</li> <li>Square full end panel w/mirror</li> <li>Square full end panel w/mirror</li> </ul>                                                                                                                                                                                                                                                                                                                                                                       | <ul> <li>Toe kick, black</li> <li>Options         <ul> <li>Counter heigh panels extend counters (sup itioned</li> <li>Undercounter front panel excounters (sup (supplied by conters))</li> <li>Laminated (prime)</li> <li>Stainless steed</li> <li>Curved end p</li> <li>No end panel</li> <li>Solid back pa</li> <li>Solid back pa</li> </ul> </li> </ul>                                                                                                                                                                                                                                                                                                                                                                                                                                                                                                                                                                                                                                                                                                                                                                                                                                                                                                                                                                                                                                                                                                                                                                                                                                                                                                                                                                                                                                                                                                                                                                                                                                                                                                                                            | ht (-CH) Counter ht. 33-3/4"H; Top & front<br>ded over end panels to blend w/adj.<br>plied by others)<br>height (-UC) Undercounter ht. 32-3/4"H;<br>tends over end panels to blend w/adj.<br>plied by others). Counter surface<br>others) extends over top of unit<br>remium) Confirm pattern/grain direction<br>el exterior<br>el interior<br>anel w/mirror (-FS model only)<br>w/ synchronized defrost<br>anel w/mirror (-FS model only)<br>w/ synchronized defrost<br>nel, stainless steel<br>down door(s) w/ lock (rear access only)                                                                                                                                                                                                                                                                                                                                                                                       |
| MODEL CONFIGURATION<br>EXTERIOR COLOR<br>INTERIOR COLOR<br>END PANEL LEFT<br>END PANEL RIGHT<br>EXTERIOR BACK PANEL                                                         | <ul> <li>Freestanding (-FS) Counter ht.<br/>33-3/4"H; freestanding unit w/2<br/>panels. Top &amp; front panels pos<br/>between end panels</li> <li>Laminated (non-premium) Con<br/>pattern/grain direction</li> <li>Black interior</li> <li>Square full end panel w/mirror</li> <li>Square full end panel w/mirror</li> <li>Solid back panel, black</li> <li>6' Straight blade power cord</li> </ul>                                                                                                                                                                                                                                                                                                | <ul> <li>Toe kick, black</li> <li>Options         <ul> <li>Counter heigh panels extend counters (sup itioned</li> <li>Undercounter front panel excounters (sup (supplied by conters))</li> <li>Laminated (provide the standers)</li> <li>Stainless steed</li> <li>Curved end p</li> <li>No end panel</li> <li>Solid back pa</li> <li>Solid back pa</li> <li>Solid rear flip-</li> <li>G' Locking point</li> </ul> </li> </ul>                                                                                                                                                                                                                                                                                                                                                                                                                                                                                                                                                                                                                                                                                                                                                                                                                                                                                                                                                                                                                                                                                                                                                                                                                                                                                                                                                                                                                                                                                                                                                                                                                                                                         | ht (-CH) Counter ht. 33-3/4"H; Top & front<br>ded over end panels to blend w/adj.<br>plied by others)<br>height (-UC) Undercounter ht. 32-3/4"H;<br>tends over end panels to blend w/adj.<br>plied by others). Counter surface<br>others) extends over top of unit<br>remium) Confirm pattern/grain direction<br>el exterior<br>el interior<br>anel w/mirror (-FS model only)<br>w/ synchronized defrost<br>anel w/mirror (-FS model only)<br>w/ synchronized defrost<br>nel, stainless steel<br>down door(s) w/ lock (rear access only)<br>wer cord (self-cont.)                                                                                                                                                                                                                                                                                                                                                              |
| MODEL CONFIGURATION<br>EXTERIOR COLOR<br>INTERIOR COLOR<br>END PANEL LEFT<br>END PANEL RIGHT<br>EXTERIOR BACK PANEL                                                         | <ul> <li>Freestanding (-FS) Counter ht.<br/>33-3/4"H; freestanding unit w/2<br/>panels. Top &amp; front panels pos<br/>between end panels</li> <li>Laminated (non-premium) Con<br/>pattern/grain direction</li> <li>Black interior</li> <li>Square full end panel w/mirror</li> <li>Square full end panel w/mirror</li> <li>Solid back panel, black</li> <li>6' Straight blade power cord<br/>(self-cont.)</li> </ul>                                                                                                                                                                                                                                                                               | <ul> <li>Toe kick, black</li> <li>Options         <ul> <li>Counter heigh panels extend counters (sup interventioned)</li> <li>Undercounter front panel excounters (sup is steed)</li> <li>Stainless steed</li> <li>Stainless steed</li> <li>Curved end p</li> <li>No end panel</li> <li>Solid back pa</li> <li>Solid back pa</li> <li>Solid rear flip-</li> <li>G' Locking pove</li> <li>Electrical lead</li> </ul> </li> </ul>                                                                                                                                                                                                                                                                                                                                                                                                                                                                                                                                                                                                                                                                                                                                                                                                                                                                                                                                                                                                                                                                                                                                                                                                                                                                                                                                                                                                                                                                                                                                                                                                                                                                       | ht (-CH) Counter ht. 33-3/4"H; Top & front<br>ded over end panels to blend w/adj.<br>plied by others)<br>height (-UC) Undercounter ht. 32-3/4"H;<br>tends over end panels to blend w/adj.<br>plied by others). Counter surface<br>others) extends over top of unit<br>remium) Confirm pattern/grain direction<br>el exterior<br>el interior<br>anel w/mirror (-FS model only)<br>w/ synchronized defrost<br>anel w/mirror (-FS model only)<br>w/ synchronized defrost<br>nel, stainless steel<br>down door(s) w/ lock (rear access only)<br>wer cord (self-cont.)<br>ds (remote)                                                                                                                                                                                                                                                                                                                                               |
| MODEL CONFIGURATION<br>EXTERIOR COLOR<br>INTERIOR COLOR<br>END PANEL LEFT<br>END PANEL RIGHT<br>EXTERIOR BACK PANEL<br>ELECTRICAL CONNECT                                   | <ul> <li>Freestanding (-FS) Counter ht.<br/>33-3/4"H; freestanding unit w/2<br/>panels. Top &amp; front panels pos<br/>between end panels</li> <li>Laminated (non-premium) Con<br/>pattern/grain direction</li> <li>Black interior</li> <li>Square full end panel w/mirror</li> <li>Square full end panel w/mirror</li> <li>Solid back panel, black</li> <li>6' Straight blade power cord<br/>(self-cont.)</li> <li>Breeze~E (Type-II) w/ EnergyV</li> </ul>                                                                                                                                                                                                                                        | <ul> <li>Toe kick, black</li> <li>Options         <ul> <li>Counter heigh panels extend counters (sup interventioned)</li> <li>Undercounter front panel excounters (sup (supplied by conters (sup (supplied by conters))</li> <li>Laminated (priminate)</li> <li>Stainless steed</li> <li>Stainless steed</li> <li>Curved end ping</li> <li>No end panel</li> <li>Solid back paint</li> <li>Solid back paint</li> <li>Solid rear flip</li> <li>G' Locking point</li> <li>Electrical lead</li> </ul> </li> </ul>                                                                                                                                                                                                                                                                                                                                                                                                                                                                                                                                                                                                                                                                                                                                                                                                                                                                                                                                                                                                                                                                                                                                                                                                                                                                                                                                                                                                                                                                                                                                                                                        | ht (-CH) Counter ht. 33-3/4"H; Top & front<br>ded over end panels to blend w/adj.<br>plied by others)<br>height (-UC) Undercounter ht. 32-3/4"H;<br>ttends over end panels to blend w/adj.<br>plied by others). Counter surface<br>others) extends over top of unit<br>remium) Confirm pattern/grain direction<br>el exterior<br>el interior<br>anel w/mirror (-FS model only)<br>w/ synchronized defrost<br>anel w/mirror (-FS model only)<br>w/ synchronized defrost<br>nel, stainless steel<br>down door(s) w/ lock (rear access only)<br>wer cord (self-cont.)<br>ls (remote)<br>pe-II) w/ EnergyWise s/c refrigeration                                                                                                                                                                                                                                                                                                    |
| MODEL CONFIGURATION<br>EXTERIOR COLOR<br>INTERIOR COLOR                                                                                                                     | <ul> <li>Freestanding (-FS) Counter ht.<br/>33-3/4"H; freestanding unit w/2<br/>panels. Top &amp; front panels pos<br/>between end panels</li> <li>Laminated (non-premium) Con<br/>pattern/grain direction</li> <li>Black interior</li> <li>Square full end panel w/mirror</li> <li>Square full end panel w/mirror</li> <li>Solid back panel, black</li> <li>6' Straight blade power cord<br/>(self-cont.)</li> </ul>                                                                                                                                                                                                                                                                               | <ul> <li>Toe kick, black</li> <li>Options         <ul> <li>Counter heigh panels extend counters (sup interventioned)</li> <li>Undercounter front panel excounters (sup is stainless steed)</li> <li>Stainless steed</li> <li>Stainless steed</li> <li>Curved end p</li> <li>No end panel</li> <li>Solid back pa</li> <li>Solid back pa</li> <li>Solid rear flip-</li> <li>6' Locking por</li> <li>Electrical lead</li> </ul> </li> </ul>                                                                                                                                                                                                                                                                                                                                                                                                                                                                                                                                                                                                                                                                                                                                                                                                                                                                                                                                                                                                                                                                                                                                                                                                                                                                                                                                                                                                                                                                                                                                                                                                                                                              | ht (-CH) Counter ht. 33-3/4"H; Top & front<br>ded over end panels to blend w/adj.<br>plied by others)<br>height (-UC) Undercounter ht. 32-3/4"H;<br>ttends over end panels to blend w/adj.<br>plied by others). Counter surface<br>others) extends over top of unit<br>remium) Confirm pattern/grain direction<br>el exterior<br>el interior<br>anel w/mirror (-FS model only)<br>w/ synchronized defrost<br>anel w/mirror (-FS model only)<br>w/ synchronized defrost<br>nel, stainless steel<br>down door(s) w/ lock (rear access only)<br>wer cord (self-cont.)<br>ls (remote)<br>pe-II) w/ EnergyWise s/c refrigeration<br>(w/ 2"D open rear wall spacer)                                                                                                                                                                                                                                                                  |
| MODEL CONFIGURATION<br>EXTERIOR COLOR<br>INTERIOR COLOR<br>END PANEL LEFT<br>END PANEL RIGHT<br>EXTERIOR BACK PANEL<br>ELECTRICAL CONNECT                                   | <ul> <li>Freestanding (-FS) Counter ht.<br/>33-3/4"H; freestanding unit w/2<br/>panels. Top &amp; front panels pos<br/>between end panels</li> <li>Laminated (non-premium) Con<br/>pattern/grain direction</li> <li>Black interior</li> <li>Square full end panel w/mirror</li> <li>Square full end panel w/mirror</li> <li>Solid back panel, black</li> <li>6' Straight blade power cord<br/>(self-cont.)</li> <li>Breeze~E (Type-II) w/ EnergyV</li> </ul>                                                                                                                                                                                                                                        | <ul> <li>Toe kick, black</li> <li>Options         <ul> <li>Counter heigh panels extend counters (sup interventioned)</li> <li>Undercounter front panel excounters (sup (supplied by conters (sup intervention))</li> <li>Laminated (primention)</li> <li>Stainless steed</li> <li>Stainless steed</li> <li>Curved end p</li> <li>No end panel</li> <li>Solid back pa</li> <li>Solid back pa</li> <li>Solid rear flip-</li> <li>6' Locking por</li> <li>Electrical lead</li> </ul> </li> <li>Vise         <ul> <li>Breeze~E (Ty (front access))</li> <li>Note: Remote</li> </ul> </li> </ul>                                                                                                                                                                                                                                                                                                                                                                                                                                                                                                                                                                                                                                                                                                                                                                                                                                                                                                                                                                                                                                                                                                                                                                                                                                                                                                                                                                                                                                                                                                           | ht (-CH) Counter ht. 33-3/4"H; Top & front<br>ded over end panels to blend w/adj.<br>plied by others)<br>height (-UC) Undercounter ht. 32-3/4"H;<br>ttends over end panels to blend w/adj.<br>plied by others). Counter surface<br>others) extends over top of unit<br>remium) Confirm pattern/grain direction<br>el exterior<br>el interior<br>anel w/mirror (-FS model only)<br>w/ synchronized defrost<br>anel w/mirror (-FS model only)<br>w/ synchronized defrost<br>nel, stainless steel<br>down door(s) w/ lock (rear access only)<br>wer cord (self-cont.)<br>ds (remote)<br>pe-II) w/ EnergyWise s/c refrigeration<br>(w/ 2"D open rear wall spacer)<br>e doesn't incl Conds unit. Floor drain reqd.                                                                                                                                                                                                                  |
| MODEL CONFIGURATION<br>EXTERIOR COLOR<br>INTERIOR COLOR<br>END PANEL LEFT<br>END PANEL RIGHT<br>EXTERIOR BACK PANEL<br>ELECTRICAL CONNECT                                   | <ul> <li>Freestanding (-FS) Counter ht.<br/>33-3/4"H; freestanding unit w/2<br/>panels. Top &amp; front panels pos<br/>between end panels</li> <li>Laminated (non-premium) Con<br/>pattern/grain direction</li> <li>Black interior</li> <li>Square full end panel w/mirror</li> <li>Square full end panel w/mirror</li> <li>Solid back panel, black</li> <li>6' Straight blade power cord<br/>(self-cont.)</li> <li>Breeze~E (Type-II) w/ EnergyV</li> </ul>                                                                                                                                                                                                                                        | <ul> <li>Toe kick, black</li> <li>Options         <ul> <li>Counter heigh panels extend counters (sup and counters (sup and counters) (supplied by counters)</li> <li>Undercounter front panel extra counters (sup (supplied by counters))</li> <li>Stainless steed</li> <li>Stainless steed</li> <li>Curved end p</li> <li>No end panel</li> <li>Curved end p</li> <li>No end panel</li> <li>Solid back pa</li> <li>Solid rear flip</li> <li>6' Locking por</li> <li>Electrical lead</li> </ul> </li> <li>Vise         <ul> <li>Breeze~E (Ty (front access) note: Remote</li> <li>Remote w/the</li> </ul> </li> </ul>                                                                                                                                                                                                                                                                                                                                                                                                                                                                                                                                                                                                                                                                                                                                                                                                                                                                                                                                                                                                                                                                                                                                                                                                                                                                                                                                                                                                                                                                                 | ht (-CH) Counter ht. 33-3/4"H; Top & front<br>ded over end panels to blend w/adj.<br>plied by others)<br>height (-UC) Undercounter ht. 32-3/4"H;<br>ttends over end panels to blend w/adj.<br>plied by others). Counter surface<br>others) extends over top of unit<br>remium) Confirm pattern/grain direction<br>el exterior<br>el interior<br>anel w/mirror (-FS model only)<br>w/ synchronized defrost<br>anel w/mirror (-FS model only)<br>w/ synchronized defrost<br>nel, stainless steel<br>down door(s) w/ lock (rear access only)<br>wer cord (self-cont.)<br>ls (remote)<br>pe-II) w/ EnergyWise s/c refrigeration<br>(w/ 2"D open rear wall spacer)<br>e doesn't incl Conds unit. Floor drain reqd.<br>ermostat, solenoid & TXV (front access)                                                                                                                                                                       |
| MODEL CONFIGURATION<br>EXTERIOR COLOR<br>INTERIOR COLOR<br>END PANEL LEFT<br>END PANEL RIGHT<br>EXTERIOR BACK PANEL<br>ELECTRICAL CONNECT<br>REFRIGERATION                  | <ul> <li>Freestanding (-FS) Counter ht.<br/>33-3/4"H; freestanding unit w/2<br/>panels. Top &amp; front panels pos<br/>between end panels</li> <li>Laminated (non-premium) Con<br/>pattern/grain direction</li> <li>Black interior</li> <li>Square full end panel w/mirror</li> <li>Square full end panel w/mirror</li> <li>Solid back panel, black</li> <li>6' Straight blade power cord<br/>(self-cont.)</li> <li>Breeze~E (Type-II) w/ EnergyV</li> </ul>                                                                                                                                                                                                                                        | <ul> <li>Toe kick, black</li> <li>Options         <ul> <li>Counter heigh panels extend counters (sup anels extend counters (sup anels extend counters (sup anels extend counters (sup anels extend front panel extend of a stainless steed)</li> <li>Undercounter front panel extend (supplied by or a stainless steed)</li> <li>Stainless steed</li> <li>Stainless steed</li> <li>Curved end p</li> <li>No end panel</li> <li>Curved end p</li> <li>No end panel</li> <li>Solid back pa</li> <li>Solid rear flip</li> <li>6' Locking por Electrical lead</li> </ul> </li> <li>Vise         <ul> <li>Breeze~E (Ty (front access))</li> <li>Note: Remote withe c<sup>2</sup> Remote withe</li> </ul> </li> </ul>                                                                                                                                                                                                                                                                                                                                                                                                                                                                                                                                                                                                                                                                                                                                                                                                                                                                                                                                                                                                                                                                                                                                                                                                                                                                                                                                                                                       | ht (-CH) Counter ht. 33-3/4"H; Top & front<br>ded over end panels to blend w/adj.<br>plied by others)<br>height (-UC) Undercounter ht. 32-3/4"H;<br>ttends over end panels to blend w/adj.<br>plied by others). Counter surface<br>others) extends over top of unit<br>remium) Confirm pattern/grain direction<br>el exterior<br>el interior<br>anel w/mirror (-FS model only)<br>w/ synchronized defrost<br>anel w/mirror (-FS model only)<br>w/ synchronized defrost<br>nel, stainless steel<br>down door(s) w/ lock (rear access only)<br>wer cord (self-cont.)<br>ls (remote)<br>pe-II) w/ EnergyWise s/c refrigeration<br>(w/ 2"D open rear wall spacer)<br>e doesn't incl Conds unit. Floor drain reqd.<br>ermostat, solenoid & TXV (front access)                                                                                                                                                                       |
| MODEL CONFIGURATION<br>EXTERIOR COLOR<br>INTERIOR COLOR<br>END PANEL LEFT<br>END PANEL RIGHT<br>EXTERIOR BACK PANEL<br>ELECTRICAL CONNECT<br>REFRIGERATION                  | <ul> <li>Freestanding (-FS) Counter ht.<br/>33-3/4"H; freestanding unit w/2<br/>panels. Top &amp; front panels pos<br/>between end panels</li> <li>Laminated (non-premium) Con<br/>pattern/grain direction</li> <li>Black interior</li> <li>Square full end panel w/mirror</li> <li>Square full end panel w/mirror</li> <li>Solid back panel, black</li> <li>6' Straight blade power cord<br/>(self-cont.)</li> <li>Breeze~E (Type-II) w/ EnergyV</li> </ul>                                                                                                                                                                                                                                        | <ul> <li>Toe kick, black</li> <li>Options         <ul> <li>Counter heigh panels extend counters (sup anels extend counters (sup anels extend counters (sup anels extend counters (sup anels extend front panel extend of a stainless stees)</li> <li>Undercounter front panel extend (supplied by or a stainless stees)</li> <li>Stainless stees</li> <li>Stainless stees</li> <li>Curved end p</li> <li>No end panel</li> <li>Curved end p</li> <li>Solid back pa</li> <li>Solid back pa</li> <li>Solid rear flip-</li> <li>6' Locking por a solid rear flip-</li> <li>6' Locking por a solid rear flip-</li> <li>Solid rear flip-</li> <li>Remote w/the a second year</li> </ul> </li> </ul>                                                                                                                                                                                                                                                                                                                                                                                                                                                                                                                                                                                                                                                                                                                                                                                                                                                                                                                                                                                                                                                                                                                                                                                                                                                                                                                                                                                                        | ht (-CH) Counter ht. 33-3/4"H; Top & front<br>ded over end panels to blend w/adj.<br>plied by others)<br>height (-UC) Undercounter ht. 32-3/4"H;<br>ttends over end panels to blend w/adj.<br>plied by others). Counter surface<br>others) extends over top of unit<br>remium) Confirm pattern/grain direction<br>el exterior<br>el interior<br>anel w/mirror (-FS model only)<br>w/ synchronized defrost<br>anel w/mirror (-FS model only)<br>w/ synchronized defrost<br>nel, stainless steel<br>down door(s) w/ lock (rear access only)<br>wer cord (self-cont.)<br>ls (remote)<br>pe-II) w/ EnergyWise s/c refrigeration<br>(w/ 2"D open rear wall spacer)<br>e doesn't incl Conds unit. Floor drain reqd.<br>ermostat, solenoid & TXV (front access)                                                                                                                                                                       |
| MODEL CONFIGURATION<br>EXTERIOR COLOR<br>INTERIOR COLOR<br>END PANEL LEFT<br>END PANEL RIGHT<br>EXTERIOR BACK PANEL<br>ELECTRICAL CONNECT<br>REFRIGERATION<br>MISCELLANEOUS | <ul> <li>Freestanding (-FS) Counter ht.<br/>33-3/4"H; freestanding unit w/2<br/>panels. Top &amp; front panels pos<br/>between end panels</li> <li>Laminated (non-premium) Con<br/>pattern/grain direction</li> <li>Black interior</li> <li>Square full end panel w/mirror</li> <li>Square full end panel w/mirror</li> <li>Solid back panel, black</li> <li>6' Straight blade power cord<br/>(self-cont.)</li> <li>Breeze~E (Type-II) w/ EnergyV</li> </ul>                                                                                                                                                                                                                                        | <ul> <li>Toe kick, black</li> <li>Options         <ul> <li>Counter heigh panels extend counters (sup anels extend counters (sup anels extend counters (sup anels extend counters (sup anels extend front panel extend of a stainless stees)</li> <li>Undercounter front panel extend (supplied by of a stainless stees)</li> <li>Stainless stees</li> <li>Stainless stees</li> <li>Curved end p</li> <li>No end panel</li> <li>Solid back pa</li> <li>Solid back pa</li> <li>Solid rear flips</li> <li>6' Locking por Electrical lead</li> </ul> </li> <li>Vise         <ul> <li>Breeze~E (Ty (front access) Note: Remote wither 2* Rem</li></ul></li></ul>                                                                                                                | ht (-CH) Counter ht. 33-3/4"H; Top & front<br>ded over end panels to blend w/adj.<br>plied by others)<br>height (-UC) Undercounter ht. 32-3/4"H;<br>ttends over end panels to blend w/adj.<br>plied by others). Counter surface<br>others) extends over top of unit<br>remium) Confirm pattern/grain direction<br>el exterior<br>el interior<br>anel w/mirror (-FS model only)<br>w/ synchronized defrost<br>anel w/mirror (-FS model only)<br>w/ synchronized defrost<br>nel, stainless steel<br>down door(s) w/ lock (rear access only)<br>wer cord (self-cont.)<br>Is (remote)<br>pe-II) w/ EnergyWise s/c refrigeration<br>(w/ 2"D open rear wall spacer)<br>e doesn't incl Conds unit. Floor drain reqd.<br>ermostat, solenoid & TXV (front access)<br>ports & labor warranty (excludes                                                                                                                                   |
| MODEL CONFIGURATION<br>EXTERIOR COLOR<br>INTERIOR COLOR<br>END PANEL LEFT<br>END PANEL RIGHT<br>EXTERIOR BACK PANEL<br>ELECTRICAL CONNECT                                   | <ul> <li>Freestanding (-FS) Counter ht.<br/>33-3/4"H; freestanding unit w/2<br/>panels. Top &amp; front panels pos<br/>between end panels</li> <li>Laminated (non-premium) Con<br/>pattern/grain direction</li> <li>Black interior</li> <li>Square full end panel w/mirror</li> <li>Square full end panel w/mirror</li> <li>Solid back panel, black</li> <li>6' Straight blade power cord<br/>(self-cont.)</li> <li>Breeze~E (Type-II) w/ EnergyV</li> </ul>                                                                                                                                                                                                                                        | <ul> <li>Toe kick, black</li> <li>Options         <ul> <li>Counter heigh panels extend counters (sup anels extend counters (sup anels extend counters (sup anels extend counters (sup anels extend front panel extend for a stainless stee</li> <li>Laminated (pressort and a stainless stee</li> <li>Stainless stee</li> <li>Stainless stee</li> <li>Curved end p</li> <li>No end panel</li> <li>Curved end p</li> <li>Solid back pa</li> <li>Solid back pa</li> <li>Solid rear flip-</li> <li>6' Locking por a stainless</li> <li>Breeze~E (Ty (front access))</li> <li>Note: Remote withe a second year a compressor)</li> <li>2''D Full chim</li> </ul> </li> </ul>                                                                                                                                                                                                                                                                                                                                                                                                                                                                                                                                                                                                                                                                                                                                                                                                                                                                                                                                                                                                                                                                                                                                                                                                                                                                                                                                                                                                                               | ht (-CH) Counter ht. 33-3/4"H; Top & front<br>ded over end panels to blend w/adj.<br>plied by others)<br>height (-UC) Undercounter ht. 32-3/4"H;<br>ttends over end panels to blend w/adj.<br>plied by others). Counter surface<br>others) extends over top of unit<br>remium) Confirm pattern/grain direction<br>el exterior<br>anel w/mirror (-FS model only)<br>w/ synchronized defrost<br>anel w/mirror (-FS model only)<br>w/ synchronized defrost<br>nel, stainless steel<br>down door(s) w/ lock (rear access only)<br>wer cord (self-cont.)<br>ds (remote)<br>pe-II) w/ EnergyWise s/c refrigeration<br>(w/ 2"D open rear wall spacer)<br>e doesn't incl Conds unit. Floor drain reqd.<br>ermostat, solenoid & TXV (front access)<br>parts & labor warranty (excludes<br>hey rear wall spacer (front access only)                                                                                                      |
| MODEL CONFIGURATION<br>EXTERIOR COLOR<br>INTERIOR COLOR<br>END PANEL LEFT<br>END PANEL RIGHT<br>EXTERIOR BACK PANEL<br>ELECTRICAL CONNECT<br>REFRIGERATION<br>MISCELLANEOUS | <ul> <li>Freestanding (-FS) Counter ht.<br/>33-3/4"H; freestanding unit w/2<br/>panels. Top &amp; front panels pos<br/>between end panels</li> <li>Laminated (non-premium) Con<br/>pattern/grain direction</li> <li>Black interior</li> <li>Square full end panel w/mirror</li> <li>Square full end panel w/mirror</li> <li>Solid back panel, black</li> <li>6' Straight blade power cord<br/>(self-cont.)</li> <li>Breeze~E (Type-II) w/ EnergyV</li> </ul>                                                                                                                                                                                                                                        | <ul> <li>Toe kick, black</li> <li>Options         <ul> <li>Counter heigh panels extend counters (sup anels extend counters (sup counters (sup (supplied by or stainless stees)</li> <li>Undercounter front panel extra counters (sup (supplied by or stainless stees)</li> <li>Stainless stees</li> <li>Stainless stees</li> <li>Curved end p</li> <li>No end panel</li> <li>Curved end p</li> <li>Solid back pa</li> <li>Solid back pa</li> <li>Solid rear flip-</li> <li>6' Locking por</li> <li>Electrical lead</li> </ul> </li> <li>Vise         <ul> <li>Breeze~E (Ty (front access))</li> <li>Note: Remote w/the 2' Remote w/the 2' Remote w/the compressor)</li> <li>2''D Full chim</li> <li>2''D Full chim</li> <li>2''H Full depth</li> </ul> </li> </ul>                                                                                                                                                                                                                                                                                                                                                                                                                                                                                                                                                                                                                                                                                                                                                                                                                                                                                                                                                                                                                                                                                                                                                                                                                                                                                                                                    | ht (-CH) Counter ht. 33-3/4"H; Top & front<br>ded over end panels to blend w/adj.<br>plied by others)<br>height (-UC) Undercounter ht. 32-3/4"H;<br>ttends over end panels to blend w/adj.<br>plied by others). Counter surface<br>others) extends over top of unit<br>remium) Confirm pattern/grain direction<br>el exterior<br>anel w/mirror (-FS model only)<br>w/ synchronized defrost<br>anel w/mirror (-FS model only)<br>w/ synchronized defrost<br>nel, stainless steel<br>down door(s) w/ lock (rear access only)<br>wer cord (self-cont.)<br>ds (remote)<br>pe-II) w/ EnergyWise s/c refrigeration<br>(w/ 2"D open rear wall spacer)<br>e doesn't incl Conds unit. Floor drain reqd.<br>ermostat, solenoid & TXV (front access)<br>parts & labor warranty (excludes<br>ney rear wall spacer (front access only)<br>n display riser(s) for lower display                                                              |
| MODEL CONFIGURATION<br>EXTERIOR COLOR<br>INTERIOR COLOR<br>END PANEL LEFT<br>END PANEL RIGHT<br>EXTERIOR BACK PANEL<br>ELECTRICAL CONNECT<br>REFRIGERATION<br>MISCELLANEOUS | <ul> <li>Freestanding (-FS) Counter ht.<br/>33-3/4"H; freestanding unit w/2<br/>panels. Top &amp; front panels pos<br/>between end panels</li> <li>Laminated (non-premium) Con<br/>pattern/grain direction</li> <li>Black interior</li> <li>Square full end panel w/mirror</li> <li>Square full end panel w/mirror</li> <li>Solid back panel, black</li> <li>6' Straight blade power cord<br/>(self-cont.)</li> <li>Breeze~E (Type-II) w/ EnergyV</li> </ul>                                                                                                                                                                                                                                        | <ul> <li>Toe kick, black</li> <li>Options         <ul> <li>Counter heigh panels extend counters (sup anels extend counters (sup counters (sup (supplied by or stainless stees)</li> <li>Undercounter front panel extra counters (sup (supplied by or stainless stees)</li> <li>Stainless stees</li> <li>Stainless stees</li> <li>Curved end p</li> <li>No end panel</li> <li>Curved end p</li> <li>Solid back pa</li> <li>Solid back pa</li> <li>Solid rear flip-</li> <li>6' Locking por</li> <li>Electrical lead</li> </ul> </li> <li>Vise         <ul> <li>Breeze~E (Ty (front access))</li> <li>Note: Remote w/the</li> <li>Second year compressor)</li> <li>2''D Full chima</li> <li>2''H Full deptf</li> <li>Clean Sweep</li> </ul> </li> </ul>                                                                                                                                                                                                                                                                                                                                                                                                                                                                                                                                                                                                                                                                                                                                                                                                                                                                                                                                                                                                                                                                                                                                                                                                                                                                                                                                                 | ht (-CH) Counter ht. 33-3/4"H; Top & front<br>ded over end panels to blend w/adj.<br>plied by others)<br>height (-UC) Undercounter ht. 32-3/4"H;<br>ttends over end panels to blend w/adj.<br>plied by others). Counter surface<br>others) extends over top of unit<br>remium) Confirm pattern/grain direction<br>el exterior<br>anel w/mirror (-FS model only)<br>w/ synchronized defrost<br>anel w/mirror (-FS model only)<br>w/ synchronized defrost<br>nel, stainless steel<br>down door(s) w/ lock (rear access only)<br>wer cord (self-cont.)<br>ds (remote)<br>pe-II) w/ EnergyWise s/c refrigeration<br>(w/ 2"D open rear wall spacer)<br>e doesn't incl Conds unit. Floor drain reqd.<br>ermostat, solenoid & TXV (front access)<br>parts & labor warranty (excludes<br>ney rear wall spacer (front access only)<br>n display riser(s) for lower display<br>® coil cleaner (n/a w/remote)                             |
| MODEL CONFIGURATION<br>EXTERIOR COLOR<br>INTERIOR COLOR<br>END PANEL LEFT<br>END PANEL RIGHT<br>EXTERIOR BACK PANEL<br>ELECTRICAL CONNECT<br>REFRIGERATION<br>MISCELLANEOUS | <ul> <li>Freestanding (-FS) Counter ht.<br/>33-3/4"H; freestanding unit w/2<br/>panels. Top &amp; front panels pos<br/>between end panels</li> <li>Laminated (non-premium) Con<br/>pattern/grain direction</li> <li>Black interior</li> <li>Square full end panel w/mirror</li> <li>Square full end panel w/mirror</li> <li>Solid back panel, black</li> <li>6' Straight blade power cord<br/>(self-cont.)</li> <li>Breeze~E (Type-II) w/ EnergyV</li> </ul>                                                                                                                                                                                                                                        | <ul> <li>Toe kick, black</li> <li>Options         <ul> <li>Counter heigh panels extend counters (sup anels extend counters (sup anels extend counters (sup anels extend counters (sup anels extend front panel extend for the stainless stees)</li> <li>Undercounter front panel extend counters (sup anels extend for the stainless stees)</li> <li>Stainless stees</li> <li>Stainless stees</li> <li>Curved end p</li> <li>No end panel</li> <li>Curved end p</li> <li>No end panel</li> <li>Solid back pa</li> <li>Solid rear flip-</li> <li>6' Locking por Electrical lead</li> </ul> </li> <li>Vise Breeze~E (Ty (front access))             <ul> <li>Note: Remote w/the 2' Remote w/the 2' Remote w/the 2' Remote w/the 2' Remote stainless steep</li> <li>Second year 1 compressor)</li> <li>2''D Full chima 2''H Full depting clean Sweep</li> <li>Night curtain,</li> </ul> </li> </ul>                                                                                                                                                                                                                                                                                                                                                                                                                                                                                                                                                                                                                                                                                                                                                                                                                                                                                                                                                                                                                                                                                                                                                                                                      | ht (-CH) Counter ht. 33-3/4"H; Top & front<br>ded over end panels to blend w/adj.<br>plied by others)<br>height (-UC) Undercounter ht. 32-3/4"H;<br>ttends over end panels to blend w/adj.<br>plied by others). Counter surface<br>others) extends over top of unit<br>remium) Confirm pattern/grain direction<br>el exterior<br>anel w/mirror (-FS model only)<br>w/ synchronized defrost<br>anel w/mirror (-FS model only)<br>w/ synchronized defrost<br>anel w/mirror (-FS model only)<br>w/ synchronized defrost<br>nel, stainless steel<br>down door(s) w/ lock (rear access only)<br>wer cord (self-cont.)<br>ds (remote)<br>pe-II) w/ EnergyWise s/c refrigeration<br>(w/ 2"D open rear wall spacer)<br>e doesn't incl Conds unit. Floor drain reqd.<br>ermostat, solenoid & TXV (front access)<br>parts & labor warranty (excludes<br>ney rear wall spacer (front access only)<br>n display riser(s) for lower display |