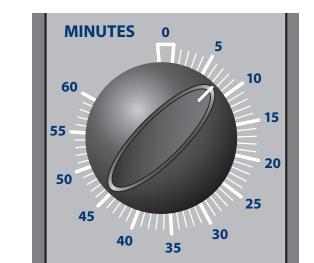

#### **Easy to Operate**

- 60-Minute Electro-Mechanical Timer
- Model/Serial Number located on front control panel.