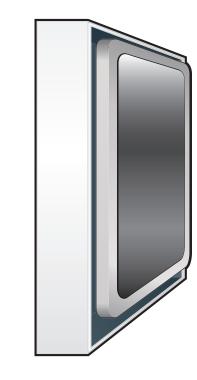

plumbing hardware.

- Durable 14 gauge stainless steel compartment door and latch withstands abuse and heavy wear.
- Two piece compartment door with free floating inner door is self adjustable and prevents leaks.
- Reversible door gasket doubles the life of the gasket.