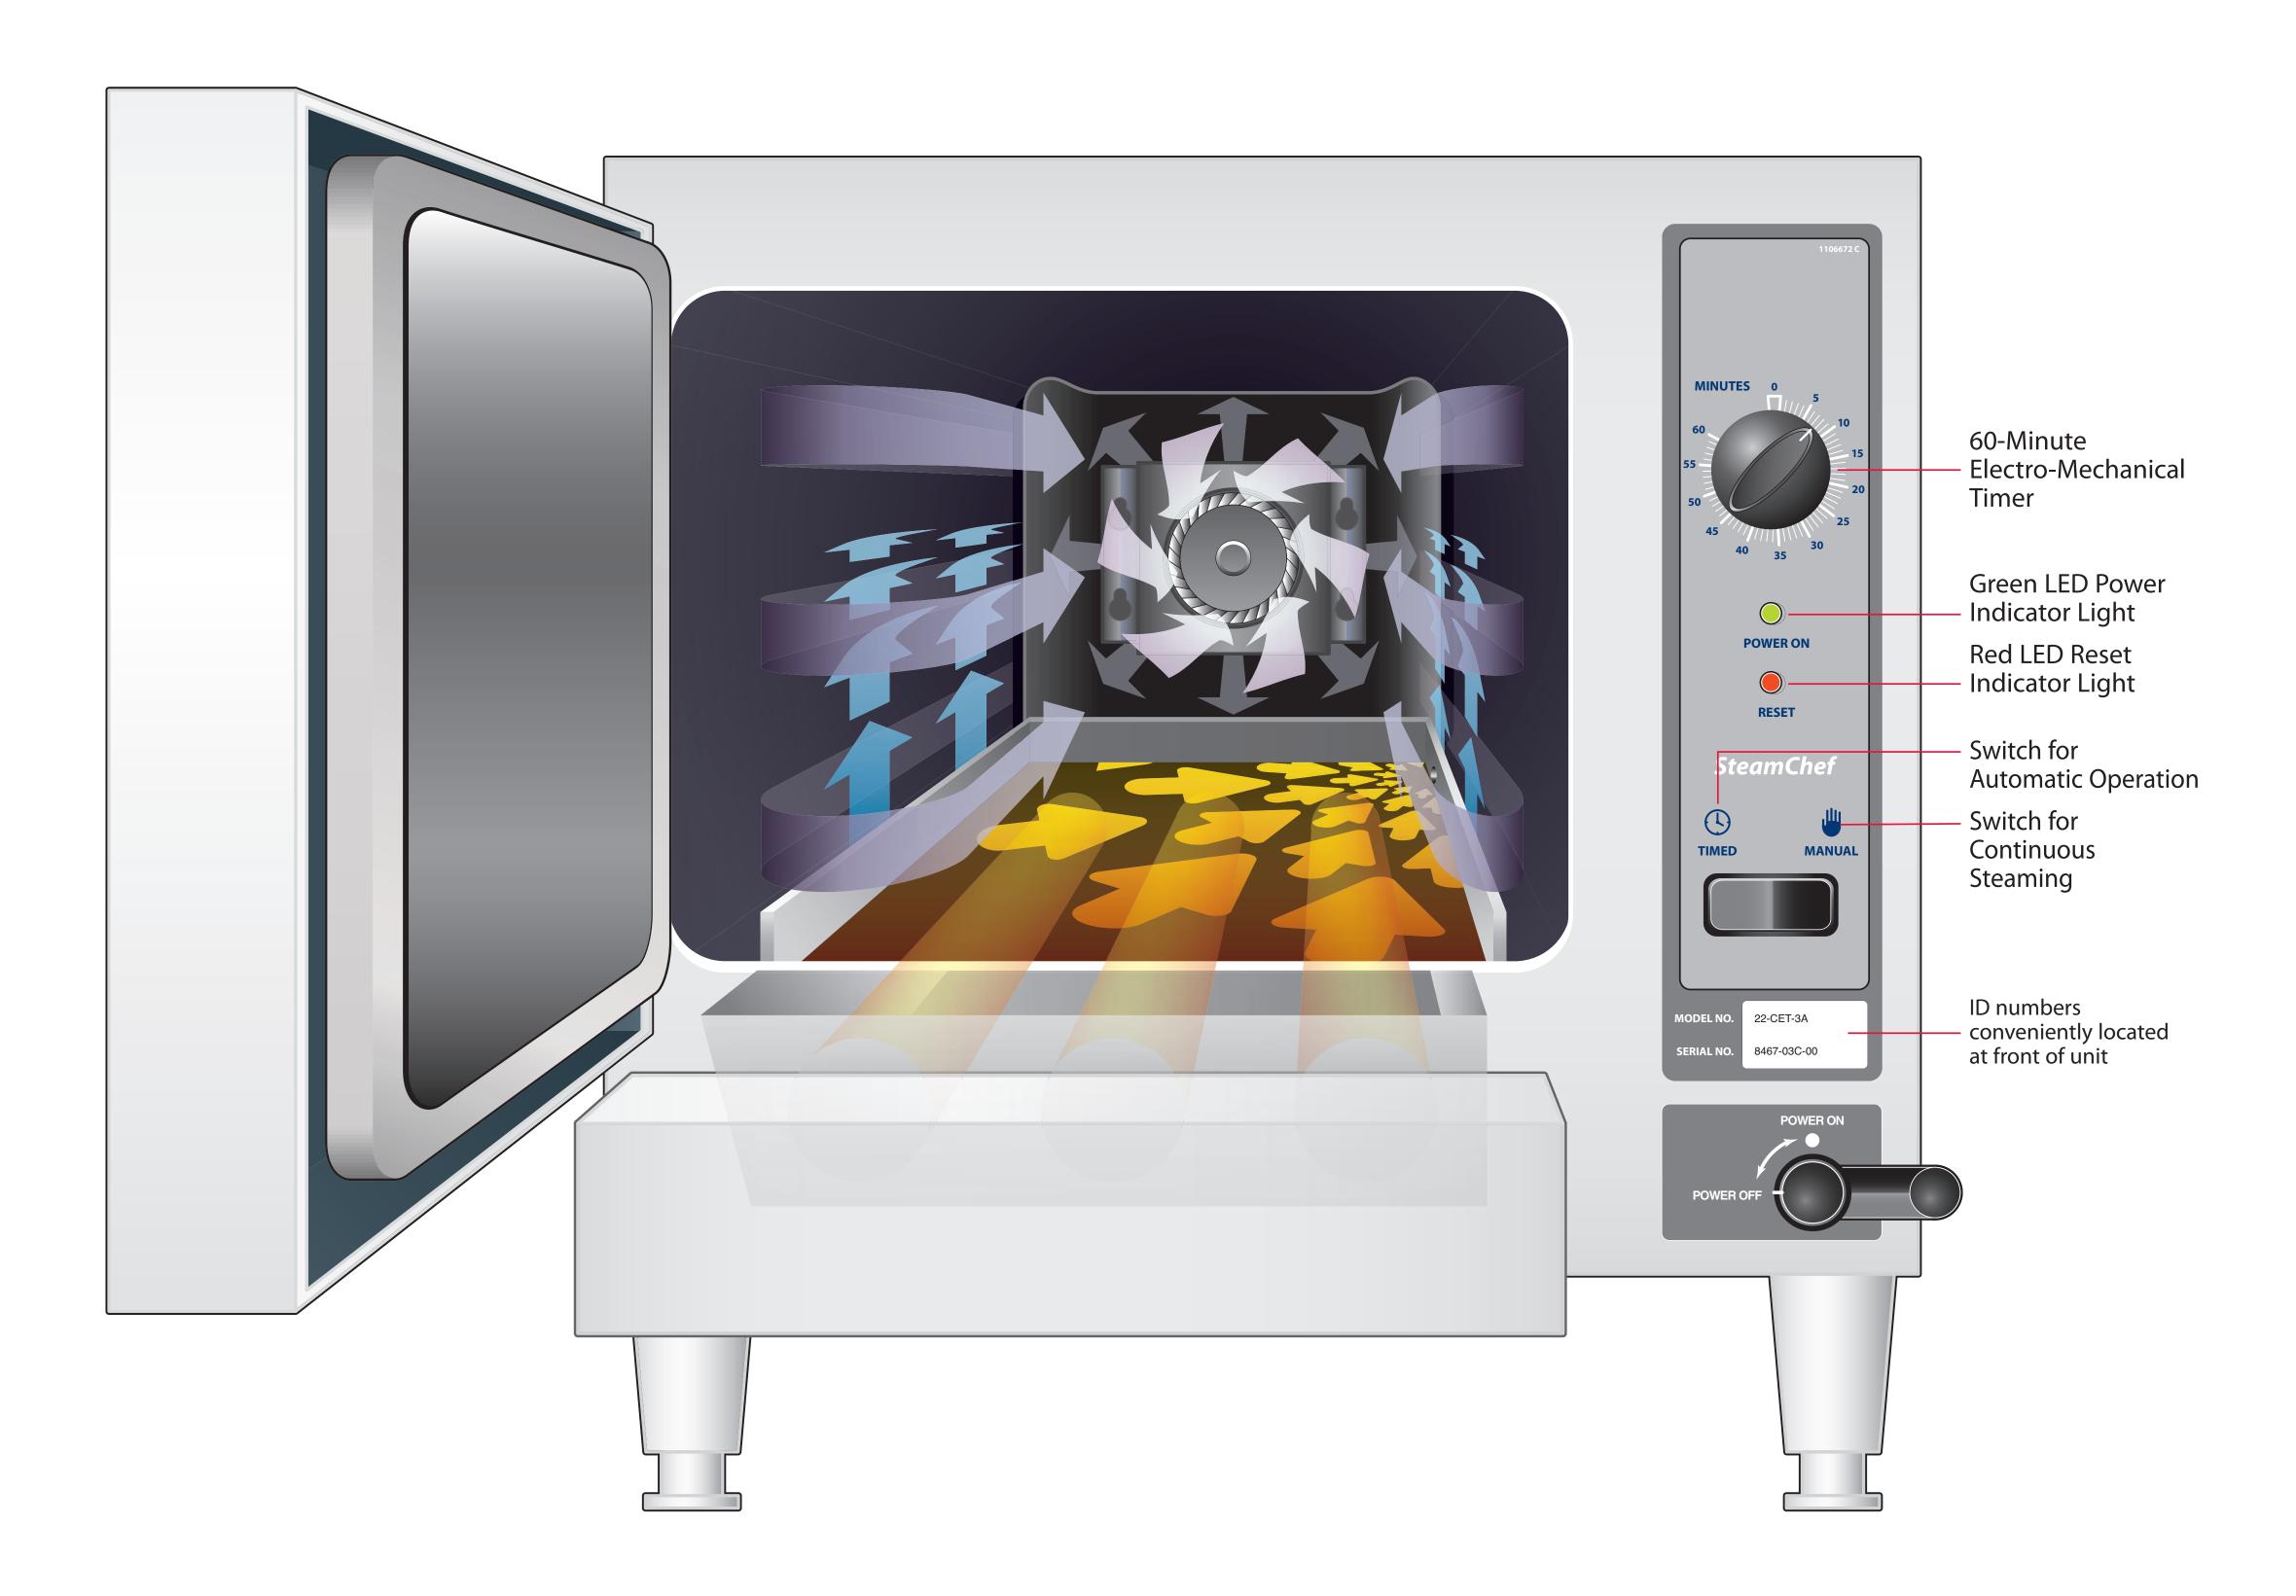

#### **Aerodynamic Compartment Convection Design**

New Convection Baffle design improves temperature distribution and velocity for better heat transfer and cooking times.

### **Reliable Automatic Power/Drain Valve System**

Open drain line vents condensate and food waste for increased heat transfer and faster pressureless steam cooking without expensive vacuum pumps.

#### **Simple & Reliable**

1/2" ball valve style drain with microswitch circuitry for main power prevents expensive service calls.

#### **Easy to Operate**

- 60-Minute Electro-Mechanical Timer
- Model/Serial Number located on front control panel.

#### **Automatic Water Fill** & Control

- Eliminates the need to constantly monitor and re-fill water reservoir.
- Ensures constant cooking without interruption.
- Easy garden hose connection for water line simplifies installation without expensive

plumbing hardware.

- Durable 14 gauge stainless steel compartment door and latch withstands abuse and heavy wear.
- Two piece compartment door with free floating inner door is self adjustable and prevents leaks.
- Reversible door gasket doubles the life of the gasket.

#### **Automatic Preheat**

Simple, Automatic Preheat upon start up brings compartment and water reservoir up to temperature and allows cooking within 10 minutes.