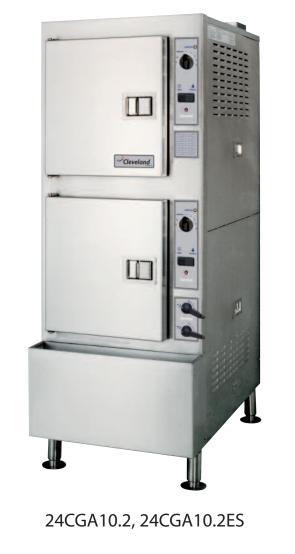

## The Ultimate in High Speed Convection Steamers®

CLEVELAND

21CET16

Compartment interior has coved corners for better steam circulation and easy cleaning.

Free-floating inner door makes a positive seal every time, will never leak and isolates the outer door, keeping it cool to touch.

14 gauge stainless steel door and cooking compartment.

4" adjustable legs are standard.

Easy-access descaling port... if it's easy to do, it's more likely to get done.

Additional heating element above the waterline dries the steam to reduce condensation on foods and speeds cooking.

Water level control located outside boiler, (where scale forms), preventing scale related control failure.

Power flush system not only drains the boiler automatically when the power is off, but actually flushes the water down the drain to ensure it never plugs with scale.

Electronic timer with load compensating feature automatically adjusts cook time to the load size for consistent results every time.

Manual by-pass switch for constant steaming.

TO CHAP