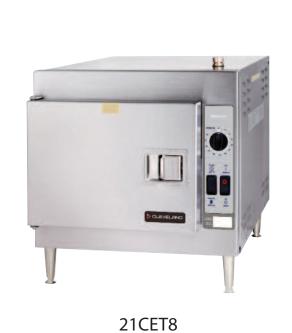

## The Ultimate in High Speed Convection Steamers®

CLEVELAND

21CET16

Compartment interior has coved corners for better steam circulation and easy cleaning.

Free-floating inner door makes a positive seal every time, will never leak and isolates the outer door, keeping it cool to touch.

14 gauge stainless steel door and cooking compartment.

4" adjustable legs are standard.

Easy-access descaling port... if it's easy to do, it's more likely to get done.

Additional heating element above the waterline dries the steam to reduce condensation on foods and speeds cooking.

Water level control located outside boiler, (where scale forms), preventing scale related control failure.

Power flush system not only drains the boiler automatically when the power is off, but actually flushes the water down the drain to ensure it never plugs with scale.

Electronic timer with load compensating feature automatically adjusts cook time to the load size for consistent results every time.

Manual by-pass switch for constant steaming.

TO CHAP