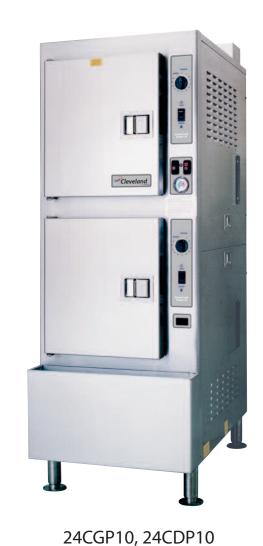

## The Ultimate in High Speed Convection Steamers®

CLEVELAND

21CET16

Compartment interior has coved corners for better steam circulation and easy cleaning.

Free-floating inner door makes a positive seal every time, will never leak and isolates the outer door, keeping it cool to touch.

14 gauge stainless steel door and cooking compartment.

4" adjustable legs are standard.

Easy-access descaling port... if it's easy to do, it's more likely to get done.

Additional heating element above the waterline dries the steam to reduce condensation on foods and speeds cooking.

Water level control located outside boiler, (where scale forms), preventing scale related control failure.

Power flush system not only drains the boiler automatically when the power is off, but actually flushes the water down the drain to ensure it never plugs with scale.

Electronic timer with load compensating feature automatically adjusts cook time to the load size for consistent results every time.

Manual by-pass switch for constant steaming.

TO CHAP