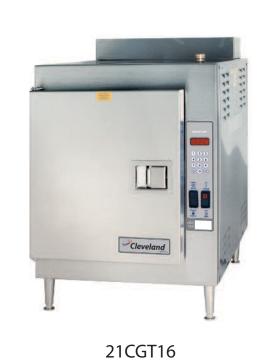

14 gauge stainless steel door and cooking compartment.

4" adjustable legs are standard.

Easy-access descaling port... if it's easy to do, it's more likely to get done.

Additional heating element above the waterline dries the steam to reduce condensation on foods and speeds cooking.

Water level control located outside boiler, (where scale forms), preventing scale related control failure.

Power flush system not only drains the boiler automatically when the power is off, but actually flushes the water down the drain to ensure it never plugs with scale.

Electronic timer with load compensating feature automatically adjusts cook time to the load size for consistent results every time.

Manual by-pass switch for constant steaming.

TO CHAP