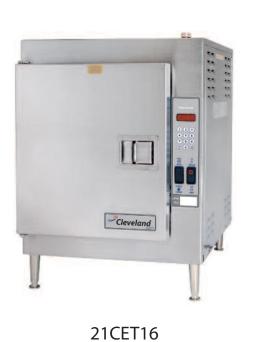

## The Ultimate in High Speed Convection Steamers®

CLEVELAND

21CET16

Compartment interior has coved corners for better steam circulation and easy cleaning.

Free-floating inner door makes a positive seal every time, will never leak and isolates the outer door, keeping it cool to touch.

14 gauge stainless steel door and cooking compartment.

4" adjustable legs are standard.

Easy-access descaling port... if it's easy to do, it's more likely to get done.

Additional heating element above the waterline dries the steam to reduce condensation on foods and speeds cooking.

Water level control located outside boiler, (where scale forms), preventing scale related control failure.

Power flush system not only drains the boiler automatically when the power is off, but actually flushes the water down the drain to ensure it never plugs with scale.

Electronic timer with load compensating feature automatically adjusts cook time to the load size for consistent results every time.

Manual by-pass switch for constant steaming.

TO CHAP