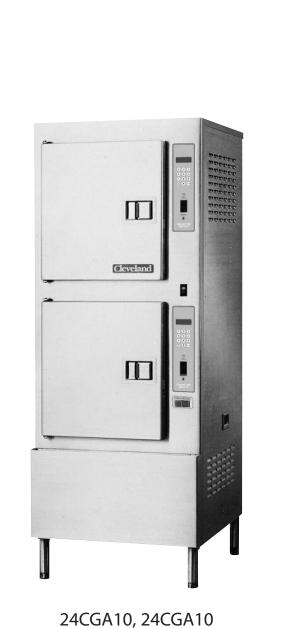

## The Ultimate in High Speed Convection Steamers®

CLEVELAND

21CET16

Compartment interior has coved corners for better steam circulation and easy cleaning.

Free-floating inner door makes a positive seal every time, will never leak and isolates the outer door, keeping it cool to touch.

14 gauge stainless steel door and cooking compartment.

4" adjustable legs are standard.

Easy-access descaling port... if it's easy to do, it's more likely to get done.

Additional heating element above the waterline dries the steam to reduce condensation on foods and speeds cooking.

Water level control located outside boiler, (where scale forms), preventing scale related control failure.

Power flush system not only drains the boiler automatically when the power is off, but actually flushes the water down the drain to ensure it never plugs with scale.

Electronic timer with load compensating feature automatically adjusts cook time to the load size for consistent results every time.

Manual by-pass switch for constant steaming.

TO CHAP