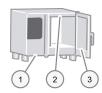

- 1) Fan screen
  - Clean by hand with a slightly damp cloth and common household dishwashing liquid
- 2) Hygienic removable gasket
  - · Wipe clean by hand using a soft cloth and common household dishwashing liquid
  - · Wipe clean with a soft cloth and water

- 3) Door drip tray
  - Clean by hand using a soft cloth and common household dishwashing liquid
  - Wipe clean with a soft cloth and water

These instructions are meant to supplement the operating manual for your unit and should only be used together with it while observing all safety information and instructions.