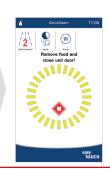

oven is hot

Risk of scalding posed by hot steam

Open/empty the oven

Check cleaning

Close the unit door

Check connections

Select a cleaning

Select a cleaning

level

Select a mode

Confirm

Check the inside

Cleaning will start

Drying in progress Cleaning done -- please wait please confirm

Open the unit door/

easy TOUCH Weekly manual cleaning: