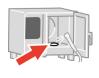

- 1) Fan screen
  - Clean by hand with a slightly damp cloth and common household dishwashing liquid
- 2) Hygienic removable gasket
  - · Wipe clean by hand using a soft cloth and common household dishwashing liquid
  - · Wipe clean with a soft cloth and water

- 3) Door drip tray
  - Clean by hand using a soft cloth and common household dishwashing liquid
  - Wipe clean with a soft cloth and water

These instructions are meant to supplement the operating manual for your unit and should only be used together with it while observing all safety information and instructions.