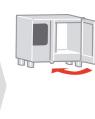

oven is hot

Risk of scalding posed by hot steam

Open/empty the oven

Check cleaning

Close the unit door

Check connections

Select a cleaning

Select a cleaning