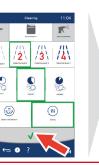

oven is hot

Risk of scalding posed by hot steam

Open/empty the oven

Check cleaning

Close the unit door

Check connections

Select a cleaning

Select a cleaning

level

Select a mode

Confirm

Check the inside

Cleaning will start

Drying in progress Cleaning done -- please wait please confirm

Open the unit door/

easy TOUCH Weekly manual cleaning:

Clean oven drain

Leave unit door ajar

Legend:

/<u>1\</u>

Level 2 - medium

Level 3 - heavy

regular - medium/medium

eco - low/slow