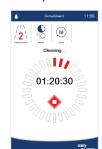

level

Select a mode

Confirm

Check the inside

Cleaning will start

Drying in progress Cleaning done -- please wait please confirm

Open the unit door/

easy TOUCH Weekly manual cleaning: