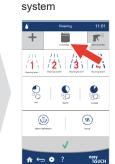

oven is hot

Risk of scalding posed by hot steam

Open/empty the oven

Check cleaning

Close the unit door

Check connections

Select a cleaning

Select a cleaning

level

Select a mode

Confirm

Check the inside

Cleaning will start

Drying in progress Cleaning done -- please wait please confirm

Open the unit door/

easy TOUCH Weekly manual cleaning:

Clean oven drain

Leave unit door ajar

Legend:

/<u>1\</u>

Level 2 - medium

Level 3 - heavy

regular - medium/medium

eco - low/slow