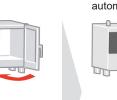

oven is hot

Risk of scalding posed by hot steam

Open/empty the oven

Check cleaning

Close the unit door

Check connections

Select a cleaning

Select a cleaning