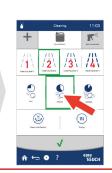

oven is hot

Risk of scalding posed by hot steam

Open/empty the oven

Check cleaning

Close the unit door

Check connections

Select a cleaning

Select a cleaning

level

Select a mode

Confirm

Check the inside

Cleaning will start

Drying in progress Cleaning done -- please wait please confirm

Open the unit door/

easy TOUCH Weekly manual cleaning:

Clean oven drain

Leave unit door ajar

Legend:

/<u>1\</u>

Level 2 - medium

Level 3 - heavy

regular - medium/medium

eco - low/slow