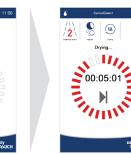

oven is hot

Risk of scalding posed by hot steam

Open/empty the oven

Check cleaning

Close the unit door

Check connections

Select a cleaning

Select a cleaning

level

Select a mode

Confirm

Check the inside

Cleaning will start

Drying in progress Cleaning done -- please wait please confirm

Open the unit door/

easy TOUCH Weekly manual cleaning: