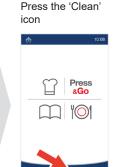

oven is hot

Risk of scalding posed by hot steam

Open/empty the oven

Check cleaning

Close the unit door

Check connections

Select a cleaning

Select a cleaning

level

Select a mode

Confirm

Check the inside

Cleaning will start

Drying in progress Cleaning done -- please wait please confirm

Open the unit door/

easy TOUCH Weekly manual cleaning: