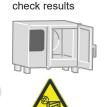

level

Select a mode

Confirm

Check the inside

Cleaning will start

Drying in progress Cleaning done -- please wait please confirm

Open the unit door/

easy TOUCH Weekly manual cleaning:

Clean oven drain

Leave unit door ajar

Legend:

/<u>1\</u>

Level 2 - medium

Level 3 - heavy

regular - medium/medium

eco - low/slow