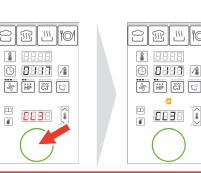

Close the unit door

Cleaning will start automatically

Cleaning in progress - please wait

Cleaning done

Open the unit

door/check results

Clean oven drain

Leave unit door