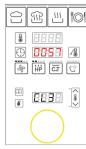

Risk of chemical burns and skin, eye, and respiratory

Check connections

Press the 'Clean' icon

Select a cleaning level

Close the unit door

Start

ajar

 $\widehat{\mathbb{Z}}$ 

Close the unit door

Cleaning will start automatically

Cleaning in progress - please wait

Cleaning done

Open the unit

door/check results

Clean oven drain

Leave unit door

Legend:

Clean

Level 2 - medium

Level 3 - heavy

Level 4 - very heavy

Level 1 - light, with steam disinfection and drving

Level 2 - medium, with steam disinfection and drying

Level 3 - heavy, with steam disinfection and drying