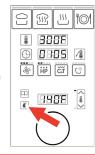

Risk of chemical burns and skin, eye, and respiratory

Check connections

Press the 'Clean' icon

Select a cleaning level

Close the unit door

Start

ajar

 $\widehat{\mathbb{Z}}$ 