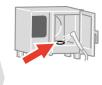

**▲**WARNING

Spraying water inside while the

Check the inside

oven is hot

Risk of scalding posed by hot steam

Open/empty the oven

tract irritation

Check cleaning agents

Risk of chemical burns and skin, eye, and respiratory

Check connections

Press the 'Clean' icon

Select a cleaning level

Close the unit door

Start

ajar

 $\widehat{\mathbb{Z}}$ 