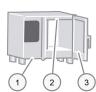

## Weekly manual cleaning:

1) Fan screen

- Clean by hand with a slightly damp cloth and common household dishwashing liquid
- 2) Hygienic removable gasket
  - · Wipe clean by hand using a soft cloth and common household dishwashing liquid
  - · Wipe clean with a soft cloth and water
- 3) Door drip tray
  - Clean by hand using a soft cloth and common household dishwashing liquid
  - Wipe clean with a soft cloth and water