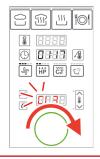

Close the unit door

Cleaning will start automatically

Cleaning in progress - please wait

Cleaning done

Open the unit

door/check results

Clean oven drain

Leave unit door

Legend:

Clean

Level 2 - medium

Level 3 - heavy

Level 4 - very heavy

Level 1 - light, with steam disinfection and drving

Level 2 - medium, with steam disinfection and drying

Level 3 - heavy, with steam disinfection and drying

Level 4 - very heavy, with steam disinfection and drying

Open unit door

Close unit door

Out of rinse aid

Out of cleaning agent

Not enough water