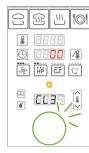

Close the unit door

Cleaning will start automatically

Cleaning in progress - please wait

Cleaning done

Open the unit

door/check results

Clean oven drain

Leave unit door

Legend:

Clean

Level 2 - medium

Level 3 - heavy

Level 4 - very heavy

Level 1 - light, with steam disinfection and drving

Level 2 - medium, with steam disinfection and drying

Level 3 - heavy, with steam disinfection and drying

Level 4 - very heavy, with steam disinfection and drying

Open unit door

Close unit door

Out of rinse aid

Out of cleaning agent

Not enough water