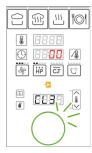

Close the unit door

Cleaning will start automatically

Cleaning in progress - please wait

Cleaning done

Open the unit

door/check results

Clean oven drain

Leave unit door

Legend:

Clean

Level 2 - medium

Level 3 - heavy

Level 4 - very heavy

Level 1 - light, with steam disinfection and drving

Level 2 - medium, with steam disinfection and drying

Level 3 - heavy, with steam disinfection and drying

Level 4 - very heavy, with steam disinfection and drying

Open unit door

Close unit door

Out of rinse aid

Out of cleaning agent

Not enough water