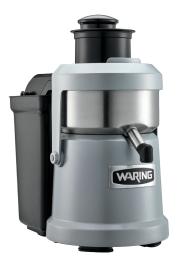

## **JUICE EXTRACTORS**

**Heavy-Duty Pulp Eject** Juice Extractor

**WJX80** 

**Medium Duty Citrus** Juice Extractor

6001C

375W, 1800 RPM

150W, 100 RPM

DESCRIPTION

Pulp-Eject Centrifugal Juice Extractor

Centrifugal Juice Extractor Reamer-Style

Reamer-Style

LESS PREP TIME WHEN CITRUS JUICING

**USAGE AND APPLICATION TYPE** 

**Heavy Duty** 

Medium Duty

**Heavy Duty** 

**Light Duty** 

RECOMMENDED APPLICATIONS

Apples, Beets, Carrots, Celery, Pears, Pineapples, Tomatoes, Watermelon, Citrus Fruits: Oranges, Lemons, Limes, Grapefruit