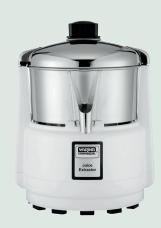

## **JUICE EXTRACTORS**

**Heavy-Duty Pulp Eject** Juice Extractor

**WJX80** 

**Medium Duty Citrus** Juice Extractor

6001C

375W, 1800 RPM

150W, 100 RPM

DESCRIPTION

Pulp-Eject Centrifugal Juice Extractor

Centrifugal Juice Extractor Reamer-Style

Reamer-Style

LESS PREP TIME WHEN CITRUS JUICING

**USAGE AND APPLICATION TYPE** 

**Heavy Duty** 

Medium Duty

**Heavy Duty** 

**Light Duty** 

RECOMMENDED APPLICATIONS

Apples, Beets, Carrots, Celery, Pears, Pineapples, Tomatoes, Watermelon, Citrus Fruits: Oranges, Lemons, Limes, Grapefruit