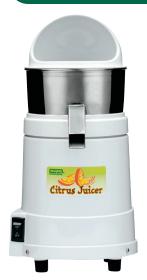

## **CITRUS JUICERS**

**Heavy-Duty** Citrus Juicer

**JC4000** 

**Light Duty Citrus Juicer** 

**BJ120C** 

POWER

1000W, 3,600 RPM

180W, 3,600 RPM

375W, 1800 RPM

150W, 100 RPM

DESCRIPTION

Pulp-Eject Centrifugal Juice Extractor

Centrifugal Juice Extractor Reamer-Style

Reamer-Style

LESS PREP TIME WHEN CITRUS JUICING

**USAGE AND APPLICATION TYPE** 

**Heavy Duty** 

Medium Duty

**Heavy Duty** 

**Light Duty** 

RECOMMENDED APPLICATIONS

Apples, Beets, Carrots, Celery, Pears, Pineapples, Tomatoes, Watermelon, Citrus Fruits: Oranges, Lemons, Limes, Grapefruit

Citrus Fruits: Oranges, Lemons, Limes, Grapefruit

WARRANTY

Limited Two-Year **Motor Warranty** One-Year Parts & Labor

Limited One-Year Warranty

Limited One-Year Warranty

Limited One-Year Warranty