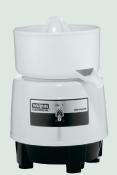

## **CITRUS JUICERS**

**Heavy-Duty** Citrus Juicer

**JC4000** 

**Light Duty Citrus Juicer** 

**BJ120C** 

POWER

1000W, 3,600 RPM

180W, 3,600 RPM

375W, 1800 RPM

150W, 100 RPM

DESCRIPTION

Pulp-Eject Centrifugal Juice Extractor

Centrifugal Juice Extractor Reamer-Style

Reamer-Style

LESS PREP TIME WHEN CITRUS JUICING

**USAGE AND APPLICATION TYPE** 

**Heavy Duty** 

Medium Duty

**Heavy Duty** 

**Light Duty** 

RECOMMENDED APPLICATIONS

Apples, Beets, Carrots, Celery, Pears, Pineapples, Tomatoes, Watermelon, Citrus Fruits: Oranges, Lemons, Limes, Grapefruit

Citrus Fruits: Oranges, Lemons, Limes, Grapefruit

WARRANTY

Limited Two-Year **Motor Warranty** One-Year Parts & Labor

Limited One-Year Warranty

Limited One-Year Warranty

Limited One-Year Warranty