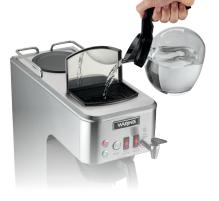

#### Automatic Coffee Brewer WCM50P

- Built-in pour-over feature
- Self-regulating warmers to prevent overheating
- Hot water faucet for soups and hot drinks

### Airpot Coffee Brewer WCM70PAP

- Designed especially for airpots\*
- Hot water faucet for soups and hot drinks
- Push button brew start

\* Carafes and airpots not included.