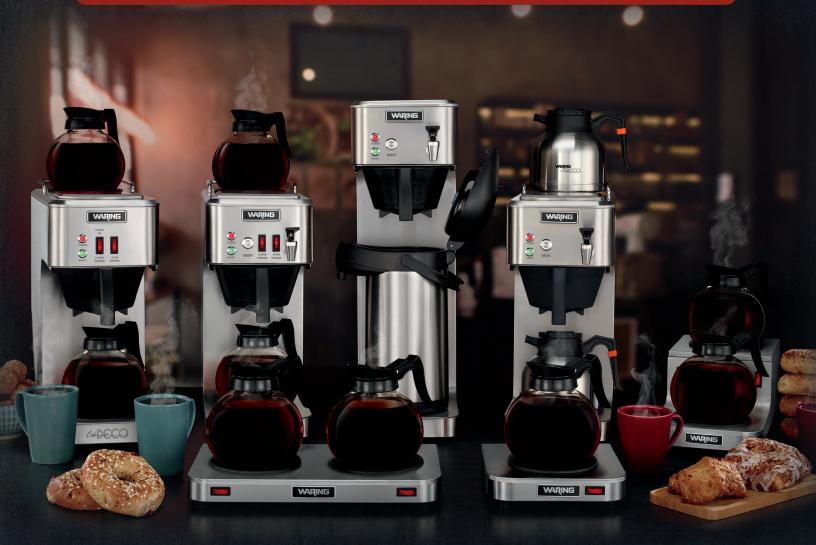

# COFFEE BREWERS, WARMERS & ACCESSORIES

High-end, space-saving industrial designs

- Ready and Power lights
- Optimal water temperature for brewing
- Stainless steel construction
- Perfect for restaurants, diners, cafés and convenience stores 120V, 60Hz, 5-15P

#### Pour-Over Coffee Brewer WCM50

- Completely portable, 64 oz. coffeemaker
- Self-regulating warmers to prevent overheating
- No plumbing required

#### Automatic Coffee Brewer WCM50P

- Built-in pour-over feature
- Self-regulating warmers to prevent overheating
- Hot water faucet for soups and hot drinks

#### Automatic Thermal Coffee Brewer WCM60PT

- Built-in pour-over feature
- Hot water faucet for soups and hot drinks
- Designed for use with thermal carafes\*

### Airpot Coffee Brewer WCM70PAP

- Designed especially for airpots\*
- Hot water faucet for soups and hot drinks
- Push button brew start

\* Carafes and airpots not included.

# WARMERS & ACCESSORIES

Single-Burner Coffee Warmer WCW10

Step Up Double-Burner Coffee Warmer WCW20R

Double-Burner Coffee Warmer WCW20

## 64-oz. Stainless Steel Thermal Carafe WTC64

- Vacuum insulated
- Double-wall stainless steel construction

NEW

- Easy-pour handle
- Comes with orange silicone ring to indicate decaf brew

2.2- & 2.5-Liter Stainless Steel Airpots WCA22/WCA25