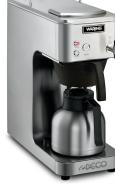

#### Automatic Coffee Brewer WCM50P

- Built-in pour-over feature
- Self-regulating warmers to prevent overheating
- Hot water faucet for soups and hot drinks