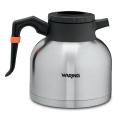

## 64-oz. Stainless Steel Thermal Carafe WTC64

- Vacuum insulated
- Double-wall stainless steel construction

NEW

- Easy-pour handle
- Comes with orange silicone ring to indicate decaf brew

2.2- & 2.5-Liter Stainless Steel Airpots WCA22/WCA25