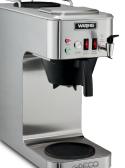

#### Pour-Over Coffee Brewer WCM50

- Completely portable, 64 oz. coffeemaker
- Self-regulating warmers to prevent overheating
- No plumbing required

#### Automatic Coffee Brewer WCM50P

- Built-in pour-over feature
- Self-regulating warmers to prevent overheating
- Hot water faucet for soups and hot drinks