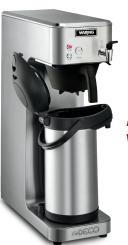

### Airpot Coffee Brewer WCM70PAP

- Designed especially for airpots\*
- Hot water faucet for soups and hot drinks
- Push button brew start

\* Carafes and airpots not included.