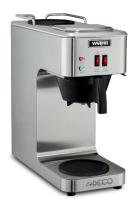

#### Pour-Over Coffee Brewer WCM50

- Completely portable, 64 oz. coffeemaker
- Self-regulating warmers to prevent overheating
- No plumbing required