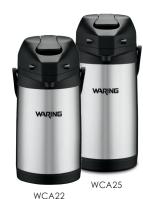

## 64-oz. Stainless Steel Thermal Carafe WTC64

- Vacuum insulated
- Double-wall stainless steel construction

NEW

- Easy-pour handle
- Comes with orange silicone ring to indicate decaf brew

2.2- & 2.5-Liter Stainless Steel Airpots WCA22/WCA25

• For use with airpot brewers

- Keeps liquids hot for hours
- Vacuum-insulated

• Removable lid for easy cleaning WCA22 – 2.2-Liter WCA25 – 2.5-Liter