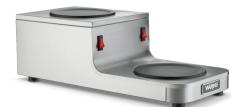

# WARMERS & ACCESSORIES

Single-Burner Coffee Warmer WCW10

Step Up Double-Burner Coffee Warmer WCW20R

Double-Burner Coffee Warmer WCW20