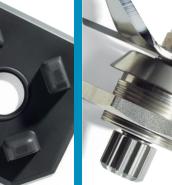

ACCESSORY

GUIDE

|                                                                                      | MODEL     | DESCRIPTION                                             |
|--------------------------------------------------------------------------------------|-----------|---------------------------------------------------------|
|                                                                                      | CAC140*   | Blending Assembly                                       |
|                                                                                      | CAC147*   | Clutch Repair Kit (12 pack)                             |
| *Recommended maintenance: To ensure proper performance, replace every 3 to 6 months. |           |                                                         |
|                                                                                      | CAC139    | 48 oz. BPA-Free Copolyester Container and Lid           |
|                                                                                      | CAC89     | 64 oz. Copolyester Container, Lid and Container Pad     |
|                                                                                      | CAC139-10 | 48 oz. BPA-Free Purple Copolyester Container and Lid    |
|                                                                                      | CAC152    | 48 oz. Stainless Steel Container and Lid                |
|                                                                                      | CAC167    | 64 oz. Stainless Steel Container, Lid and Container Pad |
|                                                                                      | CAC145    | Lid with Measuring Cup                                  |
|                                                                                      | CAC150    | Container Pad                                           |