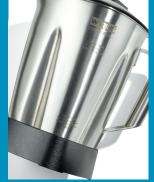

ACCESSORY

GUIDE

|                                                                                      | MODEL     | DESCRIPTION                                             |
|--------------------------------------------------------------------------------------|-----------|---------------------------------------------------------|
|                                                                                      | CAC140*   | Blending Assembly                                       |
|                                                                                      | CAC147*   | Clutch Repair Kit (12 pack)                             |
| *Recommended maintenance: To ensure proper performance, replace every 3 to 6 months. |           |                                                         |
|                                                                                      | CAC139    | 48 oz. BPA-Free Copolyester Container and Lid           |
|                                                                                      | CAC89     | 64 oz. Copolyester Container, Lid and Container Pad     |
|                                                                                      | CAC139-10 | 48 oz. BPA-Free Purple Copolyester Container and Lid    |
|                                                                                      | CAC152    | 48 oz. Stainless Steel Container and Lid                |
|                                                                                      | CAC167    | 64 oz. Stainless Steel Container, Lid and Container Pad |
|                                                                                      | CAC145    | Lid with Measuring Cup                                  |
|                                                                                      | CAC150    | Container Pad                                           |