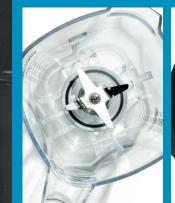

ACCESSORY

GUIDE

|                                                                                      | MODEL     | DESCRIPTION                                             |
|--------------------------------------------------------------------------------------|-----------|---------------------------------------------------------|
|                                                                                      | CAC140*   | Blending Assembly                                       |
|                                                                                      | CAC147*   | Clutch Repair Kit (12 pack)                             |
| *Recommended maintenance: To ensure proper performance, replace every 3 to 6 months. |           |                                                         |
|                                                                                      | CAC139    | 48 oz. BPA-Free Copolyester Container and Lid           |
|                                                                                      | CAC89     | 64 oz. Copolyester Container, Lid and Container Pad     |
|                                                                                      | CAC139-10 | 48 oz. BPA-Free Purple Copolyester Container and Lid    |
|                                                                                      | CAC152    | 48 oz. Stainless Steel Container and Lid                |
|                                                                                      | CAC167    | 64 oz. Stainless Steel Container, Lid and Container Pad |
|                                                                                      | CAC145    | Lid with Measuring Cup                                  |
|                                                                                      | CAC150    | Container Pad                                           |