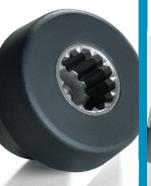

ACCESSORY

GUIDE

|                                                                                      | MODEL     | DESCRIPTION                                             |
|--------------------------------------------------------------------------------------|-----------|---------------------------------------------------------|
|                                                                                      | CAC140*   | Blending Assembly                                       |
|                                                                                      | CAC147*   | Clutch Repair Kit (12 pack)                             |
| *Recommended maintenance: To ensure proper performance, replace every 3 to 6 months. |           |                                                         |
|                                                                                      | CAC139    | 48 oz. BPA-Free Copolyester Container and Lid           |
|                                                                                      | CAC89     | 64 oz. Copolyester Container, Lid and Container Pad     |
|                                                                                      | CAC139-10 | 48 oz. BPA-Free Purple Copolyester Container and Lid    |
|                                                                                      | CAC152    | 48 oz. Stainless Steel Container and Lid                |
|                                                                                      | CAC167    | 64 oz. Stainless Steel Container, Lid and Container Pad |
|                                                                                      | CAC145    | Lid with Measuring Cup                                  |
|                                                                                      | CAC150    | Container Pad                                           |