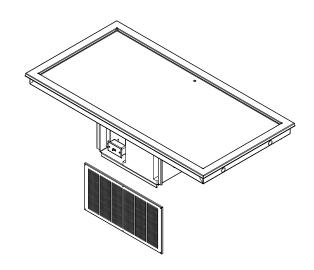

## Delfield N8200-ST

Keep your items cool and ready for your customers! Not only is this frost top unit perfect for merchandising, it can also now hold your sheet pans – no need to transfer your product from the pan to the frost top anymore. Perfect for self-service buffets, quick turn items in various locations throughout your application and many other uses.

## STANDARD FEATURES OF N8200-ST

- Polyurethane foam insulation
- On/off switch
- Environmentally friendly HFC-404A refrigerant
- · Stainless steel louver provided
- · Push-in perimeter gasket