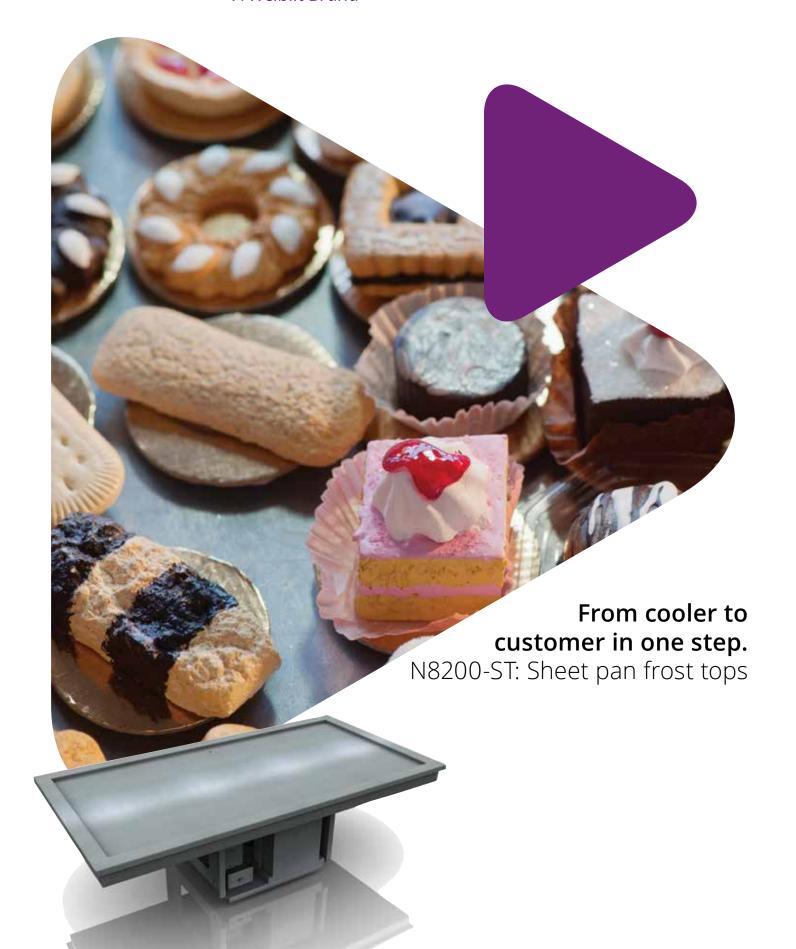

## Delfield N8200-ST

Keep your items cool and ready for your customers! Not only is this frost top unit perfect for merchandising, it can also now hold your sheet pans – no need to transfer your product from the pan to the frost top anymore. Perfect for self-service buffets, quick turn items in various locations throughout your application and many other uses.

Various sizes to accommodate your application from 1 to 4 full sizes sheet pans.