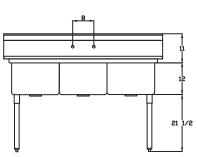

## PRODUCT PLAN VIEW

- Top View -

- Front View -

BS3-18-12/N

BS3-18-12/L

- Top View -

- Front View -

BS3-18-12/R

#### Three Compartment Sinks

| Model        | Description -                     | Overall Size (inches / mm) |            |                 | Bowl Size (inches / mm) |            |            | Net Weight | Ship Weight |  |  |
|--------------|-----------------------------------|----------------------------|------------|-----------------|-------------------------|------------|------------|------------|-------------|--|--|
|              |                                   | L                          | D          | Н               | L                       | D          | Н          | (lbs/kg)   | (lbs/kg)    |  |  |
| BS3-18-12/N  | 3 Compartment No Drain Board      | 60"(1524mm)                | 24"(610mm) | 44 1/2"(1130mm) | 18"(458mm)              | 18"(458mm) | 12"(305mm) | 72(33)     | 79(36)      |  |  |
| BS3-18-12/L  | 3 Compartment 1 Left Drain Board  | 75"(1905mm)                | 24"(610mm) | 44 1/2"(1130mm) | 18"(458mm)              | 18"(458mm) | 12"(305mm) | 81(37)     | 89(40)      |  |  |
| BS3-18-12/R  | 3 Compartment 1 Right Drain Board | 75"(1905mm)                | 24"(610mm) | 44 1/2"(1130mm) | 18"(458mm)              | 18"(458mm) | 12"(305mm) | 81(37)     | 89(40)      |  |  |
| BS3-18-12/2D | 3 Compartment 2 Drain Boards      | 90"(2286mm)                | 24"(610mm) | 44 1/2"(1130mm) | 18"(458mm)              | 18"(458mm) | 12"(305mm) | 85(39)     | 93(42)      |  |  |