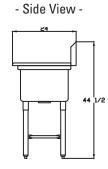

## PRODUCT PLAN VIEW

- Top View -

- Front View -

BS3-18-12/N

BS3-18-12/L

- Top View -

- Front View -

BS3-18-12/R

#### Three Compartment Sinks

| Model        | Description -                     | Overall Size (inches / mm) |            |                 | Bowl Size (inches / mm) |            |            | Net Weight | Ship Weight |  |  |
|--------------|-----------------------------------|----------------------------|------------|-----------------|-------------------------|------------|------------|------------|-------------|--|--|
|              |                                   | L                          | D          | Н               | L                       | D          | Н          | (lbs/kg)   | (lbs/kg)    |  |  |
| BS3-18-12/N  | 3 Compartment No Drain Board      | 60"(1524mm)                | 24"(610mm) | 44 1/2"(1130mm) | 18"(458mm)              | 18"(458mm) | 12"(305mm) | 72(33)     | 79(36)      |  |  |
| BS3-18-12/L  | 3 Compartment 1 Left Drain Board  | 75"(1905mm)                | 24"(610mm) | 44 1/2"(1130mm) | 18"(458mm)              | 18"(458mm) | 12"(305mm) | 81(37)     | 89(40)      |  |  |
| BS3-18-12/R  | 3 Compartment 1 Right Drain Board | 75"(1905mm)                | 24"(610mm) | 44 1/2"(1130mm) | 18"(458mm)              | 18"(458mm) | 12"(305mm) | 81(37)     | 89(40)      |  |  |
| BS3-18-12/2D | 3 Compartment 2 Drain Boards      | 90"(2286mm)                | 24"(610mm) | 44 1/2"(1130mm) | 18"(458mm)              | 18"(458mm) | 12"(305mm) | 85(39)     | 93(42)      |  |  |