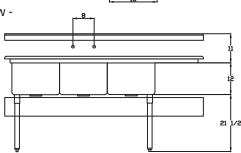

## PRODUCT PLAN VIEW

- Top View -

- Front View -

BS3-18-12/N

BS3-18-12/L

- Top View -

- Front View -

BS3-18-12/R

#### Three Compartment Sinks

| Model        | Description -                     | Overall Size (inches / mm) |            |                 | Bowl Size (inches / mm) |            |            | Net Weight | Ship Weight |  |  |
|--------------|-----------------------------------|----------------------------|------------|-----------------|-------------------------|------------|------------|------------|-------------|--|--|
|              |                                   | L                          | D          | Н               | L                       | D          | Н          | (lbs/kg)   | (lbs/kg)    |  |  |
| BS3-18-12/N  | 3 Compartment No Drain Board      | 60"(1524mm)                | 24"(610mm) | 44 1/2"(1130mm) | 18"(458mm)              | 18"(458mm) | 12"(305mm) | 72(33)     | 79(36)      |  |  |
| BS3-18-12/L  | 3 Compartment 1 Left Drain Board  | 75"(1905mm)                | 24"(610mm) | 44 1/2"(1130mm) | 18"(458mm)              | 18"(458mm) | 12"(305mm) | 81(37)     | 89(40)      |  |  |
| BS3-18-12/R  | 3 Compartment 1 Right Drain Board | 75"(1905mm)                | 24"(610mm) | 44 1/2"(1130mm) | 18"(458mm)              | 18"(458mm) | 12"(305mm) | 81(37)     | 89(40)      |  |  |
| BS3-18-12/2D | 3 Compartment 2 Drain Boards      | 90"(2286mm)                | 24"(610mm) | 44 1/2"(1130mm) | 18"(458mm)              | 18"(458mm) | 12"(305mm) | 85(39)     | 93(42)      |  |  |