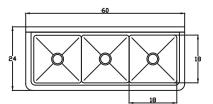

## PRODUCT PLAN VIEW

- Top View -

- Front View -

BS3-18-12/N

BS3-18-12/L

- Top View -

- Front View -

BS3-18-12/R

#### Three Compartment Sinks

| Model        | Description -                     | Overall Size (inches / mm) |            |                 | Bowl Size (inches / mm) |            |            | Net Weight | Ship Weight |  |  |
|--------------|-----------------------------------|----------------------------|------------|-----------------|-------------------------|------------|------------|------------|-------------|--|--|
|              |                                   | L                          | D          | Н               | L                       | D          | Н          | (lbs/kg)   | (lbs/kg)    |  |  |
| BS3-18-12/N  | 3 Compartment No Drain Board      | 60"(1524mm)                | 24"(610mm) | 44 1/2"(1130mm) | 18"(458mm)              | 18"(458mm) | 12"(305mm) | 72(33)     | 79(36)      |  |  |
| BS3-18-12/L  | 3 Compartment 1 Left Drain Board  | 75"(1905mm)                | 24"(610mm) | 44 1/2"(1130mm) | 18"(458mm)              | 18"(458mm) | 12"(305mm) | 81(37)     | 89(40)      |  |  |
| BS3-18-12/R  | 3 Compartment 1 Right Drain Board | 75"(1905mm)                | 24"(610mm) | 44 1/2"(1130mm) | 18"(458mm)              | 18"(458mm) | 12"(305mm) | 81(37)     | 89(40)      |  |  |
| BS3-18-12/2D | 3 Compartment 2 Drain Boards      | 90"(2286mm)                | 24"(610mm) | 44 1/2"(1130mm) | 18"(458mm)              | 18"(458mm) | 12"(305mm) | 85(39)     | 93(42)      |  |  |