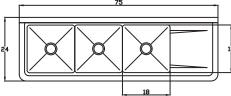

## PRODUCT PLAN VIEW

- Top View -

- Front View -

BS3-18-12/N

BS3-18-12/L

- Top View -

- Front View -

BS3-18-12/R

#### Three Compartment Sinks

| Model        | Description -                     | Overall Size (inches / mm) |            |                 | Bowl Size (inches / mm) |            |            | Net Weight | Ship Weight |  |  |
|--------------|-----------------------------------|----------------------------|------------|-----------------|-------------------------|------------|------------|------------|-------------|--|--|
|              |                                   | L                          | D          | Н               | L                       | D          | Н          | (lbs/kg)   | (lbs/kg)    |  |  |
| BS3-18-12/N  | 3 Compartment No Drain Board      | 60"(1524mm)                | 24"(610mm) | 44 1/2"(1130mm) | 18"(458mm)              | 18"(458mm) | 12"(305mm) | 72(33)     | 79(36)      |  |  |
| BS3-18-12/L  | 3 Compartment 1 Left Drain Board  | 75"(1905mm)                | 24"(610mm) | 44 1/2"(1130mm) | 18"(458mm)              | 18"(458mm) | 12"(305mm) | 81(37)     | 89(40)      |  |  |
| BS3-18-12/R  | 3 Compartment 1 Right Drain Board | 75"(1905mm)                | 24"(610mm) | 44 1/2"(1130mm) | 18"(458mm)              | 18"(458mm) | 12"(305mm) | 81(37)     | 89(40)      |  |  |
| BS3-18-12/2D | 3 Compartment 2 Drain Boards      | 90"(2286mm)                | 24"(610mm) | 44 1/2"(1130mm) | 18"(458mm)              | 18"(458mm) | 12"(305mm) | 85(39)     | 93(42)      |  |  |