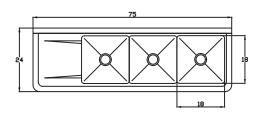

## PRODUCT PLAN VIEW

- Top View -

- Front View -

BS3-18-12/N

BS3-18-12/L

- Top View -

- Front View -

BS3-18-12/R

#### Three Compartment Sinks

| Model        | Description -                     | Overall Size (inches / mm) |            |                 | Bowl Size (inches / mm) |            |            | Net Weight | Ship Weight |  |  |
|--------------|-----------------------------------|----------------------------|------------|-----------------|-------------------------|------------|------------|------------|-------------|--|--|
|              |                                   | L                          | D          | Н               | L                       | D          | Н          | (lbs/kg)   | (lbs/kg)    |  |  |
| BS3-18-12/N  | 3 Compartment No Drain Board      | 60"(1524mm)                | 24"(610mm) | 44 1/2"(1130mm) | 18"(458mm)              | 18"(458mm) | 12"(305mm) | 72(33)     | 79(36)      |  |  |
| BS3-18-12/L  | 3 Compartment 1 Left Drain Board  | 75"(1905mm)                | 24"(610mm) | 44 1/2"(1130mm) | 18"(458mm)              | 18"(458mm) | 12"(305mm) | 81(37)     | 89(40)      |  |  |
| BS3-18-12/R  | 3 Compartment 1 Right Drain Board | 75"(1905mm)                | 24"(610mm) | 44 1/2"(1130mm) | 18"(458mm)              | 18"(458mm) | 12"(305mm) | 81(37)     | 89(40)      |  |  |
| BS3-18-12/2D | 3 Compartment 2 Drain Boards      | 90"(2286mm)                | 24"(610mm) | 44 1/2"(1130mm) | 18"(458mm)              | 18"(458mm) | 12"(305mm) | 85(39)     | 93(42)      |  |  |