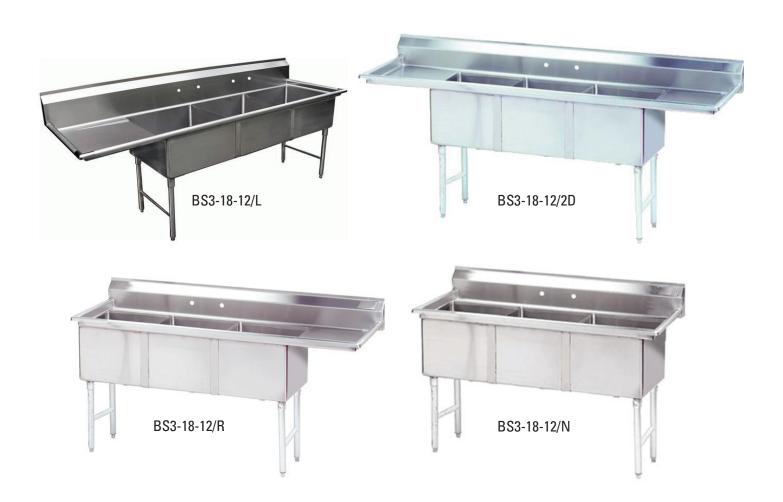

## PRODUCT PLAN VIEW

- Top View -

- Front View -

BS3-18-12/N

BS3-18-12/L

- Top View -

- Front View -

BS3-18-12/R

#### Three Compartment Sinks

| Model        | Description -                     | Overall Size (inches / mm) |            |                 | Bowl Size (inches / mm) |            |            | Net Weight | Ship Weight |  |  |
|--------------|-----------------------------------|----------------------------|------------|-----------------|-------------------------|------------|------------|------------|-------------|--|--|
|              |                                   | L                          | D          | Н               | L                       | D          | Н          | (lbs/kg)   | (lbs/kg)    |  |  |
| BS3-18-12/N  | 3 Compartment No Drain Board      | 60"(1524mm)                | 24"(610mm) | 44 1/2"(1130mm) | 18"(458mm)              | 18"(458mm) | 12"(305mm) | 72(33)     | 79(36)      |  |  |
| BS3-18-12/L  | 3 Compartment 1 Left Drain Board  | 75"(1905mm)                | 24"(610mm) | 44 1/2"(1130mm) | 18"(458mm)              | 18"(458mm) | 12"(305mm) | 81(37)     | 89(40)      |  |  |
| BS3-18-12/R  | 3 Compartment 1 Right Drain Board | 75"(1905mm)                | 24"(610mm) | 44 1/2"(1130mm) | 18"(458mm)              | 18"(458mm) | 12"(305mm) | 81(37)     | 89(40)      |  |  |
| BS3-18-12/2D | 3 Compartment 2 Drain Boards      | 90"(2286mm)                | 24"(610mm) | 44 1/2"(1130mm) | 18"(458mm)              | 18"(458mm) | 12"(305mm) | 85(39)     | 93(42)      |  |  |