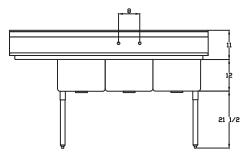

## PRODUCT PLAN VIEW

- Top View -

- Front View -

BS3-18-12/N

BS3-18-12/L

- Top View -

- Front View -

BS3-18-12/R

#### Three Compartment Sinks

| Model        | Description -                     | Overall Size (inches / mm) |            |                 | Bowl Size (inches / mm) |            |            | Net Weight | Ship Weight |  |  |
|--------------|-----------------------------------|----------------------------|------------|-----------------|-------------------------|------------|------------|------------|-------------|--|--|
|              |                                   | L                          | D          | Н               | L                       | D          | Н          | (lbs/kg)   | (lbs/kg)    |  |  |
| BS3-18-12/N  | 3 Compartment No Drain Board      | 60"(1524mm)                | 24"(610mm) | 44 1/2"(1130mm) | 18"(458mm)              | 18"(458mm) | 12"(305mm) | 72(33)     | 79(36)      |  |  |
| BS3-18-12/L  | 3 Compartment 1 Left Drain Board  | 75"(1905mm)                | 24"(610mm) | 44 1/2"(1130mm) | 18"(458mm)              | 18"(458mm) | 12"(305mm) | 81(37)     | 89(40)      |  |  |
| BS3-18-12/R  | 3 Compartment 1 Right Drain Board | 75"(1905mm)                | 24"(610mm) | 44 1/2"(1130mm) | 18"(458mm)              | 18"(458mm) | 12"(305mm) | 81(37)     | 89(40)      |  |  |
| BS3-18-12/2D | 3 Compartment 2 Drain Boards      | 90"(2286mm)                | 24"(610mm) | 44 1/2"(1130mm) | 18"(458mm)              | 18"(458mm) | 12"(305mm) | 85(39)     | 93(42)      |  |  |