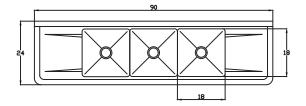

## PRODUCT PLAN VIEW

- Top View -

- Front View -

BS3-18-12/N

BS3-18-12/L

- Top View -

- Front View -

BS3-18-12/R

BS3-18-12/2D

#### Three Compartment Sinks

| Model        | Description -                     | Overall Size (inches / mm) |            |                 | Bowl Size (inches / mm) |            |            | Net Weight | Ship Weight |  |  |
|--------------|-----------------------------------|----------------------------|------------|-----------------|-------------------------|------------|------------|------------|-------------|--|--|
|              |                                   | L                          | D          | Н               | L                       | D          | Н          | (lbs/kg)   | (lbs/kg)    |  |  |
| BS3-18-12/N  | 3 Compartment No Drain Board      | 60"(1524mm)                | 24"(610mm) | 44 1/2"(1130mm) | 18"(458mm)              | 18"(458mm) | 12"(305mm) | 72(33)     | 79(36)      |  |  |
| BS3-18-12/L  | 3 Compartment 1 Left Drain Board  | 75"(1905mm)                | 24"(610mm) | 44 1/2"(1130mm) | 18"(458mm)              | 18"(458mm) | 12"(305mm) | 81(37)     | 89(40)      |  |  |
| BS3-18-12/R  | 3 Compartment 1 Right Drain Board | 75"(1905mm)                | 24"(610mm) | 44 1/2"(1130mm) | 18"(458mm)              | 18"(458mm) | 12"(305mm) | 81(37)     | 89(40)      |  |  |
| BS3-18-12/2D | 3 Compartment 2 Drain Boards      | 90"(2286mm)                | 24"(610mm) | 44 1/2"(1130mm) | 18"(458mm)              | 18"(458mm) | 12"(305mm) | 85(39)     | 93(42)      |  |  |