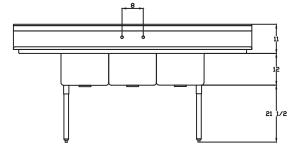

## PRODUCT PLAN VIEW

- Top View -

- Front View -

BS3-18-12/N

BS3-18-12/L

- Top View -

- Front View -

BS3-18-12/R

#### Three Compartment Sinks

| Model        | Description -                     | Overall Size (inches / mm) |            |                 | Bowl Size (inches / mm) |            |            | Net Weight | Ship Weight |  |  |
|--------------|-----------------------------------|----------------------------|------------|-----------------|-------------------------|------------|------------|------------|-------------|--|--|
|              |                                   | L                          | D          | Н               | L                       | D          | Н          | (lbs/kg)   | (lbs/kg)    |  |  |
| BS3-18-12/N  | 3 Compartment No Drain Board      | 60"(1524mm)                | 24"(610mm) | 44 1/2"(1130mm) | 18"(458mm)              | 18"(458mm) | 12"(305mm) | 72(33)     | 79(36)      |  |  |
| BS3-18-12/L  | 3 Compartment 1 Left Drain Board  | 75"(1905mm)                | 24"(610mm) | 44 1/2"(1130mm) | 18"(458mm)              | 18"(458mm) | 12"(305mm) | 81(37)     | 89(40)      |  |  |
| BS3-18-12/R  | 3 Compartment 1 Right Drain Board | 75"(1905mm)                | 24"(610mm) | 44 1/2"(1130mm) | 18"(458mm)              | 18"(458mm) | 12"(305mm) | 81(37)     | 89(40)      |  |  |
| BS3-18-12/2D | 3 Compartment 2 Drain Boards      | 90"(2286mm)                | 24"(610mm) | 44 1/2"(1130mm) | 18"(458mm)              | 18"(458mm) | 12"(305mm) | 85(39)     | 93(42)      |  |  |