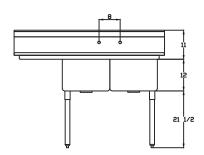

#### PRODUCT PLAN VIEW

- Top View -

- Side View -

- Front View -

BS2-18-12/N

BS2-18-12/L

- Top View -

- Front View -

#### Two Compartment Sinks

| Model        | Description                       | Overall Size (inches / mm) |            |                 | Bowl Size (inches / mm) |            |            | Net Weight | Ship Weight |
|--------------|-----------------------------------|----------------------------|------------|-----------------|-------------------------|------------|------------|------------|-------------|
|              |                                   | L                          | D          | Н               | L                       | D          | Н          | (lbs/kg)   | (lbs/kg)    |
| BS2-18-12/N  | 2 Compartment No Drain Board      | 42"(1067mm)                | 24"(610mm) | 44 1/2"(1130mm) | 18"(458mm)              | 18"(458mm) | 12"(305mm) | 47(21)     | 51(23)      |
| BS2-18-12/L  | 2 Compartment 1 Left Drain Board  | 57"(1448mm)                | 24"(610mm) | 44 1/2"(1130mm) | 18"(458mm)              | 18"(458mm) | 12"(305mm) | 61(28)     | 67(30)      |
| BS2-18-12/R  | 2 Compartment 1 Right Drain Board | 57"(1448mm)                | 24"(610mm) | 44 1/2"(1130mm) | 18"(458mm)              | 18"(458mm) | 12"(305mm) | 61(28)     | 67(30)      |
| BS2-18-12/2D | 2 Compartment 2 Drain Boards      | 72"(1829mm)                | 24"(610mm) | 44 1/2"(1130mm) | 18"(458mm)              | 18"(458mm) | 12"(305mm) | 70(32)     | 77(35)      |