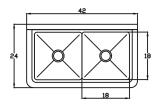

#### PRODUCT PLAN VIEW

- Top View -

- Side View -

- Front View -

BS2-18-12/N

BS2-18-12/L

- Top View -

- Front View -

#### Two Compartment Sinks

| Model        | Description                       | Overall Size (inches / mm) |            |                 | Bowl Size (inches / mm) |            |            | Net Weight | Ship Weight |
|--------------|-----------------------------------|----------------------------|------------|-----------------|-------------------------|------------|------------|------------|-------------|
|              |                                   | L                          | D          | Н               | L                       | D          | Н          | (lbs/kg)   | (lbs/kg)    |
| BS2-18-12/N  | 2 Compartment No Drain Board      | 42"(1067mm)                | 24"(610mm) | 44 1/2"(1130mm) | 18"(458mm)              | 18"(458mm) | 12"(305mm) | 47(21)     | 51(23)      |
| BS2-18-12/L  | 2 Compartment 1 Left Drain Board  | 57"(1448mm)                | 24"(610mm) | 44 1/2"(1130mm) | 18"(458mm)              | 18"(458mm) | 12"(305mm) | 61(28)     | 67(30)      |
| BS2-18-12/R  | 2 Compartment 1 Right Drain Board | 57"(1448mm)                | 24"(610mm) | 44 1/2"(1130mm) | 18"(458mm)              | 18"(458mm) | 12"(305mm) | 61(28)     | 67(30)      |
| BS2-18-12/2D | 2 Compartment 2 Drain Boards      | 72"(1829mm)                | 24"(610mm) | 44 1/2"(1130mm) | 18"(458mm)              | 18"(458mm) | 12"(305mm) | 70(32)     | 77(35)      |