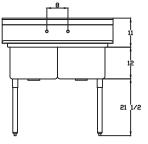

#### PRODUCT PLAN VIEW

- Top View -

- Side View -

- Front View -

BS2-18-12/N

BS2-18-12/L

- Top View -

- Front View -

#### Two Compartment Sinks

| Model        | Description                       | Overall Size (inches / mm) |            |                 | Bowl Size (inches / mm) |            |            | Net Weight | Ship Weight |
|--------------|-----------------------------------|----------------------------|------------|-----------------|-------------------------|------------|------------|------------|-------------|
|              |                                   | L                          | D          | Н               | L                       | D          | Н          | (lbs/kg)   | (lbs/kg)    |
| BS2-18-12/N  | 2 Compartment No Drain Board      | 42"(1067mm)                | 24"(610mm) | 44 1/2"(1130mm) | 18"(458mm)              | 18"(458mm) | 12"(305mm) | 47(21)     | 51(23)      |
| BS2-18-12/L  | 2 Compartment 1 Left Drain Board  | 57"(1448mm)                | 24"(610mm) | 44 1/2"(1130mm) | 18"(458mm)              | 18"(458mm) | 12"(305mm) | 61(28)     | 67(30)      |
| BS2-18-12/R  | 2 Compartment 1 Right Drain Board | 57"(1448mm)                | 24"(610mm) | 44 1/2"(1130mm) | 18"(458mm)              | 18"(458mm) | 12"(305mm) | 61(28)     | 67(30)      |
| BS2-18-12/2D | 2 Compartment 2 Drain Boards      | 72"(1829mm)                | 24"(610mm) | 44 1/2"(1130mm) | 18"(458mm)              | 18"(458mm) | 12"(305mm) | 70(32)     | 77(35)      |