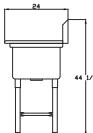

#### PRODUCT PLAN VIEW

- Top View -

- Side View -

- Front View -

BS2-18-12/N

BS2-18-12/L

- Top View -

- Front View -

#### Two Compartment Sinks

| Model        | Description                       | Overall Size (inches / mm) |            |                 | Bowl Size (inches / mm) |            |            | Net Weight | Ship Weight |
|--------------|-----------------------------------|----------------------------|------------|-----------------|-------------------------|------------|------------|------------|-------------|
|              |                                   | L                          | D          | Н               | L                       | D          | Н          | (lbs/kg)   | (lbs/kg)    |
| BS2-18-12/N  | 2 Compartment No Drain Board      | 42"(1067mm)                | 24"(610mm) | 44 1/2"(1130mm) | 18"(458mm)              | 18"(458mm) | 12"(305mm) | 47(21)     | 51(23)      |
| BS2-18-12/L  | 2 Compartment 1 Left Drain Board  | 57"(1448mm)                | 24"(610mm) | 44 1/2"(1130mm) | 18"(458mm)              | 18"(458mm) | 12"(305mm) | 61(28)     | 67(30)      |
| BS2-18-12/R  | 2 Compartment 1 Right Drain Board | 57"(1448mm)                | 24"(610mm) | 44 1/2"(1130mm) | 18"(458mm)              | 18"(458mm) | 12"(305mm) | 61(28)     | 67(30)      |
| BS2-18-12/2D | 2 Compartment 2 Drain Boards      | 72"(1829mm)                | 24"(610mm) | 44 1/2"(1130mm) | 18"(458mm)              | 18"(458mm) | 12"(305mm) | 70(32)     | 77(35)      |