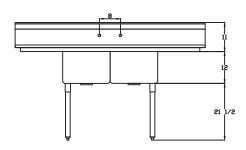

#### PRODUCT PLAN VIEW

- Top View -

- Side View -

- Front View -

BS2-18-12/N

BS2-18-12/L

- Top View -

- Front View -

BS2-18-12/R

BS2-18-12/2D

#### Two Compartment Sinks

| Model        | Description                       | Overall Size (inches / mm) |            |                 | Bowl Size (inches / mm) |            |            | Net Weight | Ship Weight |
|--------------|-----------------------------------|----------------------------|------------|-----------------|-------------------------|------------|------------|------------|-------------|
|              |                                   | L                          | D          | Н               | L                       | D          | Н          | (lbs/kg)   | (lbs/kg)    |
| BS2-18-12/N  | 2 Compartment No Drain Board      | 42"(1067mm)                | 24"(610mm) | 44 1/2"(1130mm) | 18"(458mm)              | 18"(458mm) | 12"(305mm) | 47(21)     | 51(23)      |
| BS2-18-12/L  | 2 Compartment 1 Left Drain Board  | 57"(1448mm)                | 24"(610mm) | 44 1/2"(1130mm) | 18"(458mm)              | 18"(458mm) | 12"(305mm) | 61(28)     | 67(30)      |
| BS2-18-12/R  | 2 Compartment 1 Right Drain Board | 57"(1448mm)                | 24"(610mm) | 44 1/2"(1130mm) | 18"(458mm)              | 18"(458mm) | 12"(305mm) | 61(28)     | 67(30)      |
| BS2-18-12/2D | 2 Compartment 2 Drain Boards      | 72"(1829mm)                | 24"(610mm) | 44 1/2"(1130mm) | 18"(458mm)              | 18"(458mm) | 12"(305mm) | 70(32)     | 77(35)      |