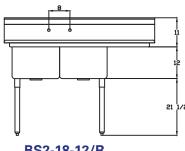

#### PRODUCT PLAN VIEW

- Top View -

- Side View -

- Front View -

BS2-18-12/N

BS2-18-12/L

- Top View -

- Front View -

BS2-18-12/R

BS2-18-12/2D

#### Two Compartment Sinks

| Model        | Description                       | Overall Size (inches / mm) |            |                 | Bowl Size (inches / mm) |            |            | Net Weight | Ship Weight |
|--------------|-----------------------------------|----------------------------|------------|-----------------|-------------------------|------------|------------|------------|-------------|
|              |                                   | L                          | D          | Н               | L                       | D          | Н          | (lbs/kg)   | (lbs/kg)    |
| BS2-18-12/N  | 2 Compartment No Drain Board      | 42"(1067mm)                | 24"(610mm) | 44 1/2"(1130mm) | 18"(458mm)              | 18"(458mm) | 12"(305mm) | 47(21)     | 51(23)      |
| BS2-18-12/L  | 2 Compartment 1 Left Drain Board  | 57"(1448mm)                | 24"(610mm) | 44 1/2"(1130mm) | 18"(458mm)              | 18"(458mm) | 12"(305mm) | 61(28)     | 67(30)      |
| BS2-18-12/R  | 2 Compartment 1 Right Drain Board | 57"(1448mm)                | 24"(610mm) | 44 1/2"(1130mm) | 18"(458mm)              | 18"(458mm) | 12"(305mm) | 61(28)     | 67(30)      |
| BS2-18-12/2D | 2 Compartment 2 Drain Boards      | 72"(1829mm)                | 24"(610mm) | 44 1/2"(1130mm) | 18"(458mm)              | 18"(458mm) | 12"(305mm) | 70(32)     | 77(35)      |