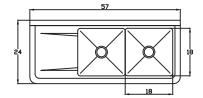

#### PRODUCT PLAN VIEW

- Top View -

- Side View -

- Front View -

BS2-18-12/N

BS2-18-12/L

- Top View -

- Front View -

#### Two Compartment Sinks

| Model        | Description                       | Overall Size (inches / mm) |            |                 | Bowl Size (inches / mm) |            |            | Net Weight | Ship Weight |
|--------------|-----------------------------------|----------------------------|------------|-----------------|-------------------------|------------|------------|------------|-------------|
|              |                                   | L                          | D          | Н               | L                       | D          | Н          | (lbs/kg)   | (lbs/kg)    |
| BS2-18-12/N  | 2 Compartment No Drain Board      | 42"(1067mm)                | 24"(610mm) | 44 1/2"(1130mm) | 18"(458mm)              | 18"(458mm) | 12"(305mm) | 47(21)     | 51(23)      |
| BS2-18-12/L  | 2 Compartment 1 Left Drain Board  | 57"(1448mm)                | 24"(610mm) | 44 1/2"(1130mm) | 18"(458mm)              | 18"(458mm) | 12"(305mm) | 61(28)     | 67(30)      |
| BS2-18-12/R  | 2 Compartment 1 Right Drain Board | 57"(1448mm)                | 24"(610mm) | 44 1/2"(1130mm) | 18"(458mm)              | 18"(458mm) | 12"(305mm) | 61(28)     | 67(30)      |
| BS2-18-12/2D | 2 Compartment 2 Drain Boards      | 72"(1829mm)                | 24"(610mm) | 44 1/2"(1130mm) | 18"(458mm)              | 18"(458mm) | 12"(305mm) | 70(32)     | 77(35)      |