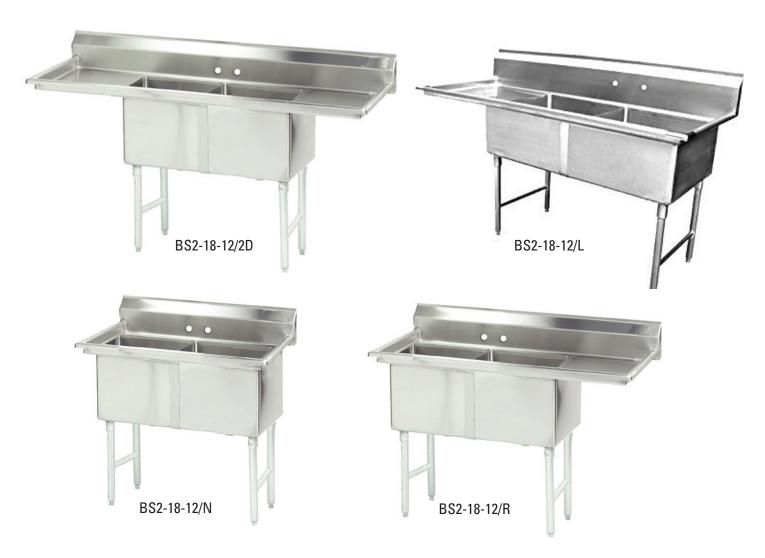

#### PRODUCT PLAN VIEW

- Top View -

- Side View -

- Front View -

BS2-18-12/N

BS2-18-12/L

- Top View -

- Front View -

BS2-18-12/R

BS2-18-12/2D

#### Two Compartment Sinks

| Model        | Description                       | Overall Size (inches / mm) |            |                 | Bowl Size (inches / mm) |            |            | Net Weight | Ship Weight |
|--------------|-----------------------------------|----------------------------|------------|-----------------|-------------------------|------------|------------|------------|-------------|
|              |                                   | L                          | D          | Н               | L                       | D          | Н          | (lbs/kg)   | (lbs/kg)    |
| BS2-18-12/N  | 2 Compartment No Drain Board      | 42"(1067mm)                | 24"(610mm) | 44 1/2"(1130mm) | 18"(458mm)              | 18"(458mm) | 12"(305mm) | 47(21)     | 51(23)      |
| BS2-18-12/L  | 2 Compartment 1 Left Drain Board  | 57"(1448mm)                | 24"(610mm) | 44 1/2"(1130mm) | 18"(458mm)              | 18"(458mm) | 12"(305mm) | 61(28)     | 67(30)      |
| BS2-18-12/R  | 2 Compartment 1 Right Drain Board | 57"(1448mm)                | 24"(610mm) | 44 1/2"(1130mm) | 18"(458mm)              | 18"(458mm) | 12"(305mm) | 61(28)     | 67(30)      |
| BS2-18-12/2D | 2 Compartment 2 Drain Boards      | 72"(1829mm)                | 24"(610mm) | 44 1/2"(1130mm) | 18"(458mm)              | 18"(458mm) | 12"(305mm) | 70(32)     | 77(35)      |