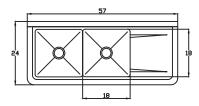

#### PRODUCT PLAN VIEW

- Top View -

- Side View -

- Front View -

BS2-18-12/N

BS2-18-12/L

- Top View -

- Front View -

#### Two Compartment Sinks

| Model        | Description                       | Overall Size (inches / mm) |            |                 | Bowl Size (inches / mm) |            |            | Net Weight | Ship Weight |
|--------------|-----------------------------------|----------------------------|------------|-----------------|-------------------------|------------|------------|------------|-------------|
|              |                                   | L                          | D          | Н               | L                       | D          | Н          | (lbs/kg)   | (lbs/kg)    |
| BS2-18-12/N  | 2 Compartment No Drain Board      | 42"(1067mm)                | 24"(610mm) | 44 1/2"(1130mm) | 18"(458mm)              | 18"(458mm) | 12"(305mm) | 47(21)     | 51(23)      |
| BS2-18-12/L  | 2 Compartment 1 Left Drain Board  | 57"(1448mm)                | 24"(610mm) | 44 1/2"(1130mm) | 18"(458mm)              | 18"(458mm) | 12"(305mm) | 61(28)     | 67(30)      |
| BS2-18-12/R  | 2 Compartment 1 Right Drain Board | 57"(1448mm)                | 24"(610mm) | 44 1/2"(1130mm) | 18"(458mm)              | 18"(458mm) | 12"(305mm) | 61(28)     | 67(30)      |
| BS2-18-12/2D | 2 Compartment 2 Drain Boards      | 72"(1829mm)                | 24"(610mm) | 44 1/2"(1130mm) | 18"(458mm)              | 18"(458mm) | 12"(305mm) | 70(32)     | 77(35)      |