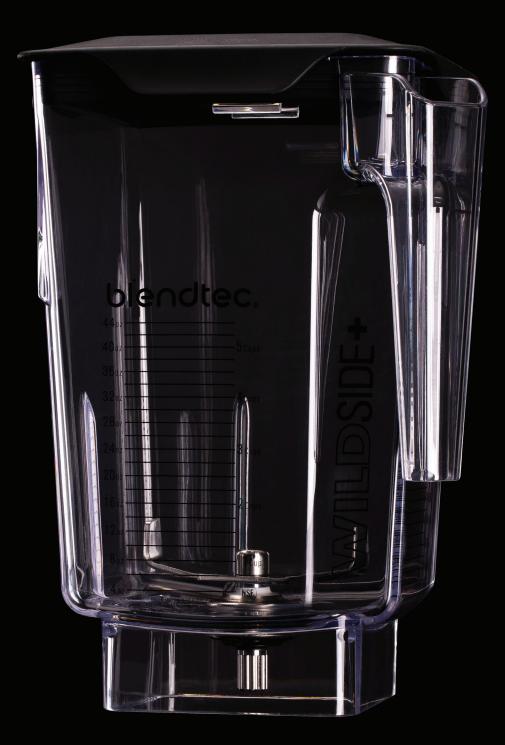

# WILDSIDE UAR

Oblendtec.

### **WILDSIDE** JAR™

### **LOWERED CENTER OF GRAVITY**

The placement of the Ergo Jar handle reduces stress and strain on the operator's wrist, while the added thumb rest ensures the perfect grip.

SNOILD OPTIONS

LATCHING LID
Preferred for non-sound
enclosure models

FLAT (HARD & SOFT)
For sound enclosure
models only

SAFE AND STRONG

Made from durable Tritan™. These jars were built to last.

(1)

CUSTOMIZE

Custom jar graphics, label your jars, add your logo

1

**VERSATILITY** 