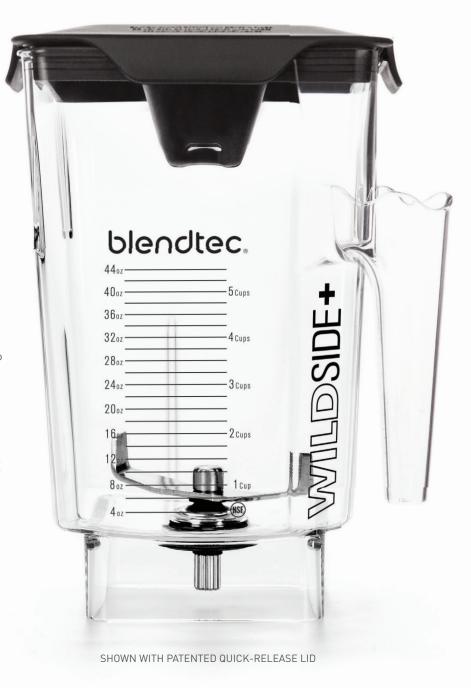

### **ERGO JAR**

### LOWERED CENTER OF GRAVITY

The placement of the Ergo Jar handle reduces stress and strain on the operator's wrist, while the added thumb rest ensures the perfect grip.

BLUNT SAFETY BLADE

10X STRONGER

THAN TRADITIONAL BLADES

REDESIGNED HANDLE PLACEMENT

ERGONOMIC DESIGN

REDUCES STRESS AND STRAIN

SAFE AND STRONG

Made from durable Tritan $^{TM}$ . These jars were built to last.

(1)

CUSTOMIZE

Custom jar graphics, label your jars, add your logo