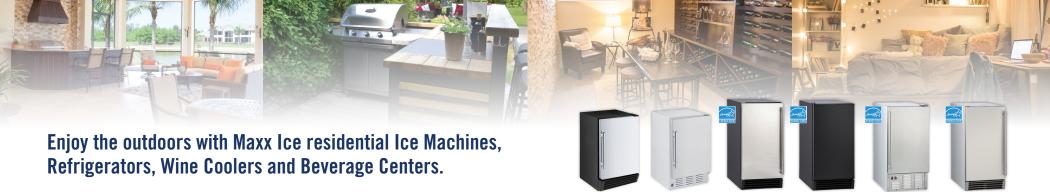

Enjoy the outdoors, keep beverages cold and be socially responsible with Maxx Ice compact refrigerators, ice machines and wine coolers. Ideal for residential applications, we offer ice machines and refrigerators for both indoor and outdoor environments. In addition, our Wine Coolers and Beverages Centers are the perfect complement for your home entertainment needs. Our units

## **COMPACT ICE MACHINES**

MIM25

• Ideal for both indoor and outdoor residential applications

MIM50

MIM50P

MIM50V

• Daily ice production from 19 to 65 lbs (29.5 kg)

MIM25-0

## **COMPACT** REFRIGERATION

- Ideal for both indoor and outdoor residential applications
- Storage capacity from 3 to 5 Cu Ft
- Stainless steel filed reversible door and handle
- Freestanding or built-in installation
- Energy efficient LED interior lighting
- 3 to 4 metallic wire shelves provided

## **WINE COOLERS** & BEVERAGE CENTERS

- Ideal for both indoor and outdoor residential applications
- Multi-pane energy efficient glass door
- Storage of 3 Cu Ft and up to 28 wine bottles for Wine Coolers
- Freestanding or built-in installation
- Energy efficient LED interior lighting
- Digital controls maintain optimum temperature