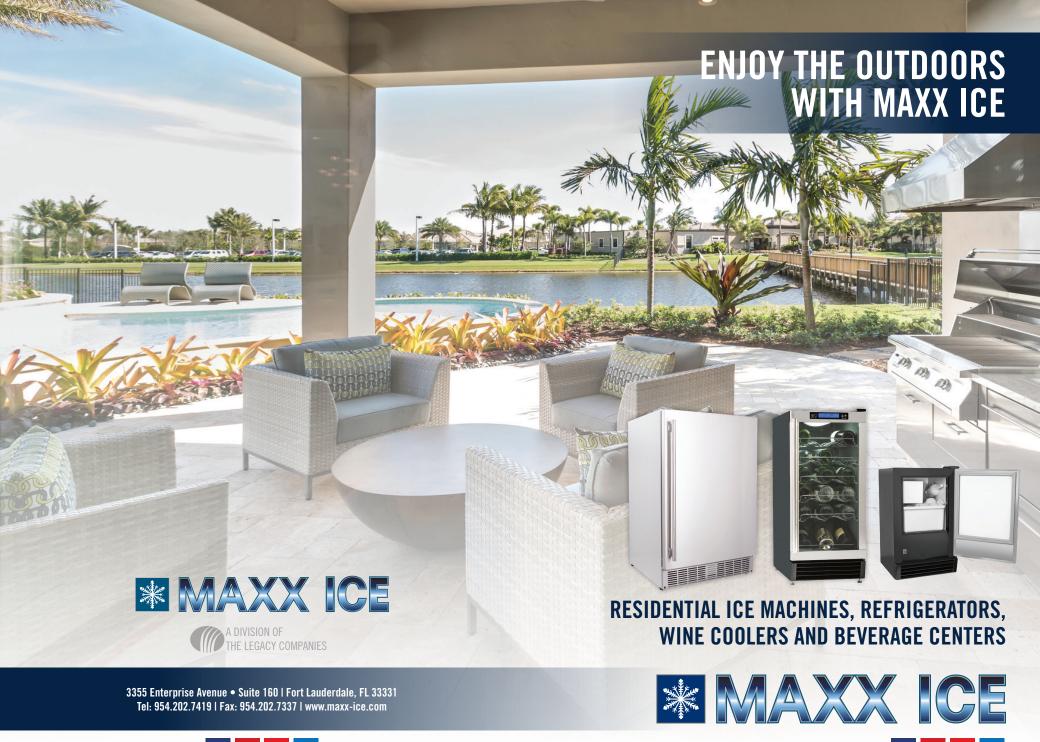

Enjoy the outdoors, keep beverages cold and be socially responsible with Maxx Ice compact refrigerators, ice machines and wine coolers. Ideal for residential applications, we offer ice machines and refrigerators for both indoor and outdoor environments. In addition, our Wine Coolers and Beverages Centers are the perfect complement for your home entertainment needs. Our units