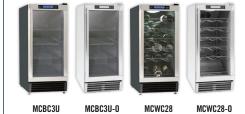

## **WINE COOLERS** & BEVERAGE CENTERS

- Ideal for both indoor and outdoor residential applications
- Multi-pane energy efficient glass door
- Storage of 3 Cu Ft and up to 28 wine bottles for Wine Coolers
- Freestanding or built-in installation
- Energy efficient LED interior lighting
- Digital controls maintain optimum temperature