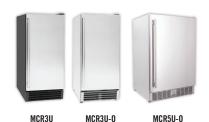

## **COMPACT** REFRIGERATION

- Ideal for both indoor and outdoor residential applications
- Storage capacity from 3 to 5 Cu Ft
- Stainless steel filed reversible door and handle
- Freestanding or built-in installation
- Energy efficient LED interior lighting
- 3 to 4 metallic wire shelves provided