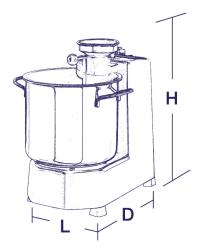

| SPECIFICATIONS      |                                     |
|---------------------|-------------------------------------|
| Voltage Available   | 120V / 60Hz                         |
| Motor Power         | ½ hp                                |
| Bowl Capacity       | 5 quarts                            |
| Speed               | 2800 RPM                            |
| Product Dimensions  | 7 7/8" (L) x 11" (D) x 14 5/32" (H) |
| Product Weight      | 29 lbs                              |
| Shipping Dimensions | 22" x 18 ½ " x 20"                  |
| Shipping Weight     | 38 lbs                              |