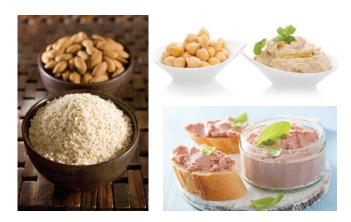

## VERTICAL CUTTER

**FP-50** 

- Ideal to make bread crumbs, humus, mashed potato, vinaigrettes, meat paste, salmon pate, chopped nuts.
- Equipment can be used for mincing, chopping, pureeing, or whipping any products in few seconds.
- Food bowl with rounded bottom to allow a perfect cleaning
- Induction ready bowl
- Food bowl and cutting group completely built in stainless steel
- Smooth and transparent lid to check the processing of the product
- Lid feature safety switch
- · Lid opening allows to add product even during the processing
- On-Off Switch