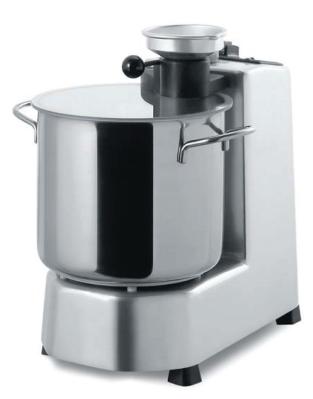

## VERTICAL CUTTER

**FP-50** 

- Ideal to make bread crumbs, humus, mashed potato, vinaigrettes, meat paste, salmon pate, chopped nuts.
- Equipment can be used for mincing, chopping, pureeing, or whipping any products in few seconds.
- Food bowl with rounded bottom to allow a perfect cleaning
- Induction ready bowl
- Food bowl and cutting group completely built in stainless steel
- Smooth and transparent lid to check the processing of the product
- Lid feature safety switch
- · Lid opening allows to add product even during the processing
- On-Off Switch