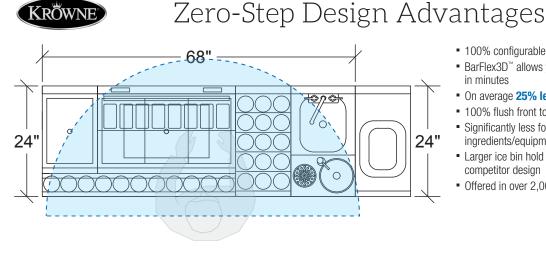

**\*Footsteps** = Footsteps required to utilize equipment and return to "Home " position.

- 100% configurable without any custom required
- BarFlex3D<sup>™</sup> allows you to build your dream workstation in minutes
- On average 25% less expensive than competitor design
- 100% flush front to back depth to prevent knee injuries
- Significantly less footsteps required to access more ingredients/equipment
- Larger ice bin hold approximately 25% more ice than competitor design
- Offered in over 2,000 configurations