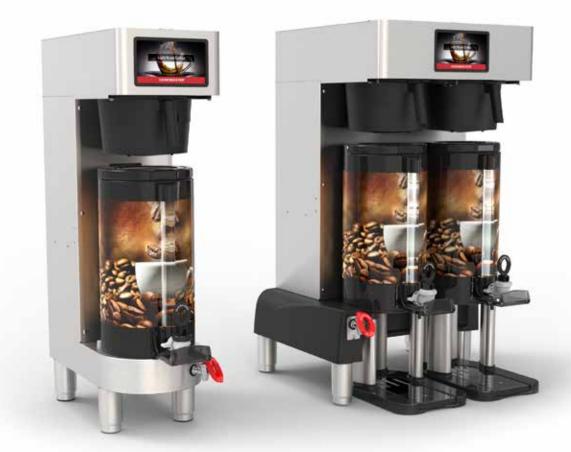

### SHUTTLE® BREWERS

Project

Date

Models
PBC-1V
PBC-2V
PBC-1VS
PBC-2VS

Item#

Quantity

**Model PBC-1V** vacuum Shuttles and graphics sold separately

Model PBC-2VS vacuum Shuttles and graphics sold separately