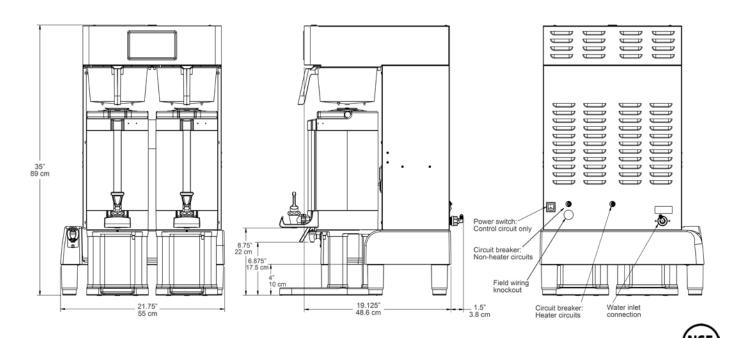

## SHUTTLE® BREWERS

model PBC- 2VS represented

| MODEL                     | DESCRIPTION                                                                   | BREW<br>VOLUMES                        | ELECTRICAL                   | PRODUCT<br>DIMENSIONS<br>(H X W X D)                | SHIPPING<br>DIMENSIONS<br>(H X W X D)               | SHIP<br>WEIGHT       |
|---------------------------|-------------------------------------------------------------------------------|----------------------------------------|------------------------------|-----------------------------------------------------|-----------------------------------------------------|----------------------|
| <b>PBC-1V</b> (1004-005)  | Single digitally controlled brewer, for use with vacuum shuttle without stand | 0.5, 1.0, 1.5 gal<br>(1.9, 3.8, 5.7 L) | 240V / 7.0 kW<br>60Hz / 1 Ph | 33.56" x 9.13" x 19.13"<br>(84 cm x 23 cm x 49 cm)  | 34.88" x 14.13" x 25.75"<br>(89 cm x 36 cm x 65 cm) | 50 lbs.<br>(22.7 kg) |
| <b>PBC-2V</b> (1004-006)  | Twin digitally controlled brewer, for use with vacuum shuttle without stands  | 0.5, 1.0, 1.5 gal<br>(1.9, 3.8, 5.7 L) | 240V / 7.0 kW<br>60Hz / 1 Ph | 33.56" x 18.13" x 19.13"<br>(84 cm x 46 cm x 49 cm) | 34.88" x 23.13" x 25.75"<br>(89 cm x 59 cm x 65 cm) | 80 lbs.<br>(36.3 kg) |
| <b>PBC-1VS</b> (1004-007) | Single digitally controlled brewer, for use with vacuum shuttle with stand    | 0.5, 1.0, 1.5 gal<br>(1.9, 3.8, 5.7 L) | 240V / 7.0 kW<br>60Hz / 1 Ph | 35" x 12.3" x 19.13"<br>(89 cm x 31 cm x 49 cm)     | 35.88" x 17.13" x 25.75"<br>(91 cm x 44 cm x 65 cm) | 85 lbs.<br>(38.6 kg) |
| <b>PBC-2VS</b> (1004-008) | Twin digitally controlled brewer, for use with vacuum shuttle with stands     | 0.5, 1.0, 1.5 gal<br>(1.9, 3.8, 5.7 L) | 240V / 7.0 kW<br>60Hz / 1 Ph | 35" x 21.75" x 19.13"<br>(89 cm x 31 cm x 49 cm)    | 35.88" x 26.13" x 25.75"<br>(91 cm x 66 cm x 65 cm) | 60 lbs.<br>(27.2 kg) |