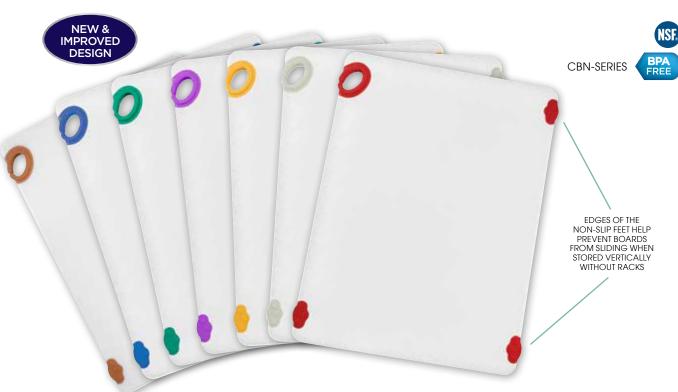

## STATIK BOARD™ CUTTING BOARDS

The patented original design of STATIK BOARD™ puts safety first with molded-through, non-slip feet that prevent slipping & sliding, even on wet countertops. Rubberized sides of the board help maintain an upright storage position without sliding. They hold firm, are sturdy, and the fullY-rubberized hook makes them easy to store and transport.

- Built-in hook for easy transport and hygienic storage
- Rubberized feet grip flat surfaces; rubberized sides keep the board upright without sliding
- Available in 3 popular sizes
- ◆ HACCP color-coding system to minimize cross-contact
- Tough board surface reduces knife dulling; durable copolymer prevents warping
- Dishwasher safe
- NSF listed

| 1101 11010 01 |                  |        |      |      |
|---------------|------------------|--------|------|------|
| ITEM          | DESCRIPTION      | COLOR  | UOM  | CASE |
| CBN-1218BN    | 12" x 18" x 1/2" | Brown  | Each | 6    |
| CBN-1218BU    | 12" x 18" x 1/2" | Blue   | Each | 6    |
| CBN-1218GR    | 12" x 18" x 1/2" | Green  | Each | 6    |
| CBN-1218PP    | 12" x 18" x 1/2" | Purple | Each | 6    |
| CBN-1218RD    | 12" x 18" x 1/2" | Red    | Each | 6    |
| CBN-1218WT    | 12" x 18" x 1/2" | White  | Each | 6    |
| CBN-1218YL    | 12" x 18" x 1/2" | Yellow | Each | 6    |
| CBN-1520BN    | 15" x 20" x 1/2" | Brown  | Each | 6    |
| CBN-1520BU    | 15" x 20" x 1/2" | Blue   | Each | 6    |
| CBN-1520GR    | 15" x 20" x 1/2" | Green  | Each | 6    |
| CBN-1520PP    | 15" x 20" x 1/2" | Purple | Each | 6    |
| CBN-1520RD    | 15" x 20" x 1/2" | Red    | Each | 6    |
| CBN-1520WT    | 15" x 20" x 1/2" | White  | Each | 6    |
| CBN-1520YL    | 15" x 20" x 1/2" | Yellow | Each | 6    |
| CBN-1824BN    | 18" x 24" x 1/2" | Brown  | Each | 6    |
| CBN-1824BU    | 18" x 24" x 1/2" | Blue   | Each | 6    |
| CBN-1824GR    | 18" x 24" x 1/2" | Green  | Each | 6    |
| CBN-1824PP    | 18" x 24" x 1/2" | Purple | Each | 6    |
| CBN-1824RD    | 18" x 24" x 1/2" | Red    | Each | 6    |
| CBN-1824WT    | 18" x 24" x 1/2" | White  | Each | 6    |
| CBN-1824YL    | 18" x 24" x 1/2" | Yellow | Each | 6    |