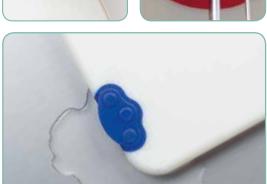

## STATIK BOARD™ CUTTING BOARDS

The patented original design of STATIK BOARD™ puts safety first with molded-through, non-slip feet that prevent slipping & sliding, even on wet countertops. Rubberized sides of the board help maintain an upright storage position without sliding. They hold firm, are sturdy, and the fullY-rubberized hook makes them easy to store and transport.

- Built-in hook for easy transport and hygienic storage
- Rubberized feet grip flat surfaces; rubberized sides keep the board upright without sliding
- Available in 3 popular sizes
- ◆ HACCP color-coding system to minimize cross-contact
- Tough board surface reduces knife dulling; durable copolymer prevents warping
- Dishwasher safe
- NSF listed