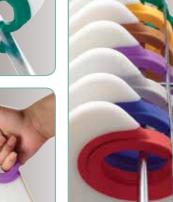

## STATIK BOARD™ CUTTING BOARDS

The patented original design of STATIK BOARD™ puts safety first with molded-through, non-slip feet that prevent slipping & sliding, even on wet countertops. Rubberized sides of the board help maintain an upright storage position without sliding. They hold firm, are sturdy, and the fullY-rubberized hook makes them easy to store and transport.

- Built-in hook for easy transport and hygienic storage
- Rubberized feet grip flat surfaces; rubberized sides keep the board upright without sliding
- Available in 3 popular sizes
- ◆ HACCP color-coding system to minimize cross-contact
- Tough board surface reduces knife dulling; durable copolymer prevents warping
- Dishwasher safe
- NSF listed