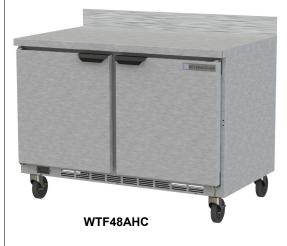

## WTF 29" DEPTH WORKTOP

WTF48AHC Worktop Freezer with Removable Backsplash Hydrocarbon Series

MODELS: WTF48AHC

#### **CABINET CONSTRUCTION**

- Stainless steel front, sides and doors, (galvanized back & bottom)
- Interior liner is made of corrosion resistant aluminum
- Stainless steel top for added durability
- Full electronic control
- Interior thermometer is standard
- 4" Removable backsplash for flexibility and ease of cleaning
- Self-closing doors with 120° stay-open feature, on cartridge style hinges
- Door opening includes low wattage, anti-condensate heaters
- Easy door removal for service and cleaning
- Magnetic gasket attached to each door for positive seal
- Painted aluminum door handles
- 6" Casters, two (2) with brakes standard
- Four (4) epoxy-coated steel wire shelves standard
- Field-reversible doors
- Freezer temperature operates at 0°F and below