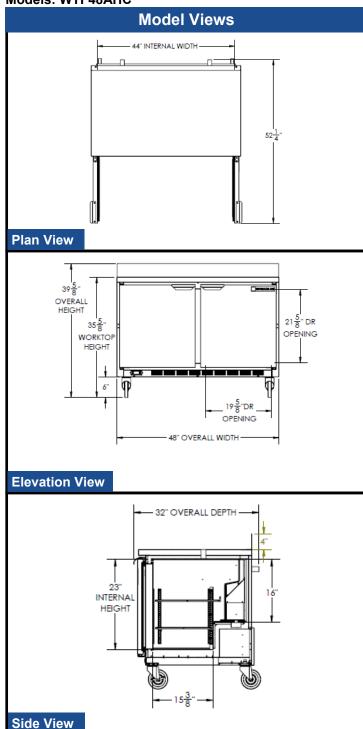

#### REFRIGERATION SYSTEM

- Refrigeration system uses R290 refrigerant to comply with all environmental concerns
- Automatic, electric defrost
- Epoxy coated evaporator coil

| MODEL                          | WTF48AHC                       |
|--------------------------------|--------------------------------|
| EXTERNAL DIMENSIONAL DATA      |                                |
| Width Overall                  | 48"                            |
| Depth Overall                  | 32"                            |
| Height Overall with 6" Casters | 39 5/8"                        |
| Number of Doors                | 2                              |
| Depth with Door Open 90 °      | 52 1/4"                        |
| Door Opening (in)              | 19 5/8" x 21 5/8"              |
| INTERNAL DIMENSIONAL DATA      |                                |
| NET Capacity (cubic ft.)       | 11.04                          |
| Internal Width Overall (in)    | 44"                            |
| Internal Depth Overall (in)    | 23 1/2"                        |
| Internal Depth Useable (in)    | Upper 18 1/2"<br>Lower 15 3/8" |
| Internal Height Front (in)     | 23"                            |
| Internal Height Rear (in)      | 16"                            |
| Number of Shelves              | 4                              |
| ELECTRICAL DATA                |                                |
| Full Load Amperes 115/60/1     | 7.0                            |
| REFRIGERATION DATA             |                                |
| Horsepower                     | 1/2                            |
| Capacity (BTU/Hr)*             | 1865                           |
| WEIGHT DATA                    |                                |
| Gross Weight (Crated lbs)      | 294 lbs                        |
| Height - Crated                | 35"                            |
| Width - Crated                 | 51"                            |
| Depth - Crated                 | 33"                            |

## **Worktop Freezer** Models: WTF48AHC