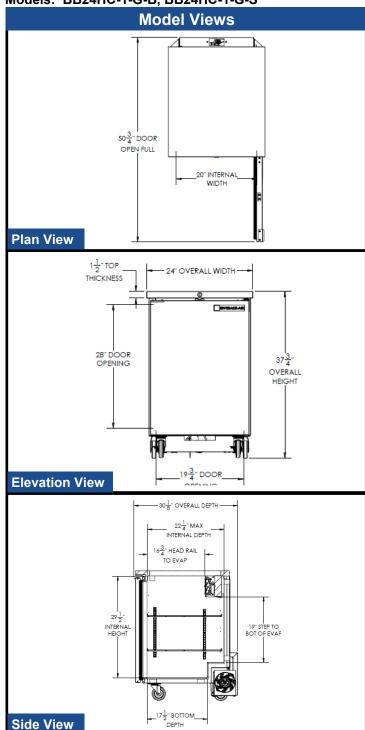

3779 Champion Blvd., Winston-Salem, NC 27105 1-888-845-9800 Fax: 1-336-245-6453 Beverage-Air.com Sales@bevair.com

AIA#

SIS#

| MODEL                          | BB24HC-1-G-B  | BB24HC-1-G-S  |  |
|--------------------------------|---------------|---------------|--|
| EXTERNAL DIMENSIONAL DATA      |               |               |  |
| Width Overall                  | 24"           | 24"           |  |
| Depth Overall with Handle      | 30 1/8"       | 30 1/8"       |  |
| Height Overall with 4" Casters | 37 3/4"       | 37 3/4"       |  |
| Number of Doors                | 1             | 1             |  |
| Depth With Door Open 90°       | 50 3/4"       | 50 3/4"       |  |
| Door Opening (in)              | 28" x 19 3/4" | 28" x 19 3/4" |  |
| INTERNAL DIMENSIONAL DATA      |               |               |  |
| NET Capacity (cubic ft.)       | 7.66          | 7.66          |  |
| Internal Width Overall (in)    | 20"           | 20"           |  |
| Internal Depth Overall (in)    | 22 1/4"       | 22 1/4"       |  |
| Internal Height Overall (in)   | 29 1/2"       | 29 1/2"       |  |
| Number of Shelves              | 2             | 2             |  |
| Number of 1/2 Kegs             | 1             | 1             |  |
| ELECTRICAL DATA                |               |               |  |
| Full Load Amperes 115/60/1     | 2.0           | 2.0           |  |
| REFRIGERATION DATA             |               |               |  |
| Horsepower                     | 1/6           | 1/6           |  |
| Capacity (BTU/Hr)*             | 1094          | 1094          |  |
| SHIPPING DATA                  |               |               |  |
| Gross Weight - Crated          | 192 lbs       | 202 lbs       |  |
| Height - Crated                | 46"           | 46"           |  |
| Width - Crated                 | 27"           | 27"           |  |
| Depth - Crated                 | 32"           | 32"           |  |

# **Bar Equipment-Back Bar Refrigerator** Glass Door

Models: BB24HC-1-G-B, BB24HC-1-G-S