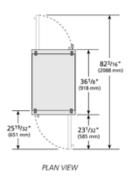

# plan view

Specifications subject to change without notice. Chart dimensions are rounded up to the nearest  $\frac{1}{2}$  (millimeters rounded up to the next whole number).

| PROJECT NAME | LOCATION |         | AIA# |
|--------------|----------|---------|------|
| ITEM #       | QTY      | MODEL # | SIS# |

METRIC DIMENSIONS ROUNDED UP TO THE NEAREST WHOLE MILLIMETER

SPECIFICATIONS SUBJECT TO CHANGE WITHOUT NOTICE