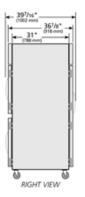

| SPECIFICATIONS |          |                                                                                                                                                                                                                                                                                                                                                                                                                                                                                                                                                                                                                                                                                                                                                                                                                                                                                                                                                                                                                                                                                                                                                                                                                                                                                                                                                                                                                                                                                                                                                                                                                                                                                                                                                                                                                                                                                                                                                                                                                                                                                                                                |  |
|----------------|----------|--------------------------------------------------------------------------------------------------------------------------------------------------------------------------------------------------------------------------------------------------------------------------------------------------------------------------------------------------------------------------------------------------------------------------------------------------------------------------------------------------------------------------------------------------------------------------------------------------------------------------------------------------------------------------------------------------------------------------------------------------------------------------------------------------------------------------------------------------------------------------------------------------------------------------------------------------------------------------------------------------------------------------------------------------------------------------------------------------------------------------------------------------------------------------------------------------------------------------------------------------------------------------------------------------------------------------------------------------------------------------------------------------------------------------------------------------------------------------------------------------------------------------------------------------------------------------------------------------------------------------------------------------------------------------------------------------------------------------------------------------------------------------------------------------------------------------------------------------------------------------------------------------------------------------------------------------------------------------------------------------------------------------------------------------------------------------------------------------------------------------------|--|
| Dimensions     | in.      | mm.                                                                                                                                                                                                                                                                                                                                                                                                                                                                                                                                                                                                                                                                                                                                                                                                                                                                                                                                                                                                                                                                                                                                                                                                                                                                                                                                                                                                                                                                                                                                                                                                                                                                                                                                                                                                                                                                                                                                                                                                                                                                                                                            |  |
| Length         | 271/2    | 699                                                                                                                                                                                                                                                                                                                                                                                                                                                                                                                                                                                                                                                                                                                                                                                                                                                                                                                                                                                                                                                                                                                                                                                                                                                                                                                                                                                                                                                                                                                                                                                                                                                                                                                                                                                                                                                                                                                                                                                                                                                                                                                            |  |
| Depth          | 361/8    | 918                                                                                                                                                                                                                                                                                                                                                                                                                                                                                                                                                                                                                                                                                                                                                                                                                                                                                                                                                                                                                                                                                                                                                                                                                                                                                                                                                                                                                                                                                                                                                                                                                                                                                                                                                                                                                                                                                                                                                                                                                                                                                                                            |  |
| Height         | 77¾      | 1975                                                                                                                                                                                                                                                                                                                                                                                                                                                                                                                                                                                                                                                                                                                                                                                                                                                                                                                                                                                                                                                                                                                                                                                                                                                                                                                                                                                                                                                                                                                                                                                                                                                                                                                                                                                                                                                                                                                                                                                                                                                                                                                           |  |
| Electrical     | U.S.     | International                                                                                                                                                                                                                                                                                                                                                                                                                                                                                                                                                                                                                                                                                                                                                                                                                                                                                                                                                                                                                                                                                                                                                                                                                                                                                                                                                                                                                                                                                                                                                                                                                                                                                                                                                                                                                                                                                                                                                                                                                                                                                                                  |  |
| Horsepower     | 1/4      | N/A                                                                                                                                                                                                                                                                                                                                                                                                                                                                                                                                                                                                                                                                                                                                                                                                                                                                                                                                                                                                                                                                                                                                                                                                                                                                                                                                                                                                                                                                                                                                                                                                                                                                                                                                                                                                                                                                                                                                                                                                                                                                                                                            |  |
| Amps           | 3.8      | N/A                                                                                                                                                                                                                                                                                                                                                                                                                                                                                                                                                                                                                                                                                                                                                                                                                                                                                                                                                                                                                                                                                                                                                                                                                                                                                                                                                                                                                                                                                                                                                                                                                                                                                                                                                                                                                                                                                                                                                                                                                                                                                                                            |  |
| Voltage        | 115/60/1 |                                                                                                                                                                                                                                                                                                                                                                                                                                                                                                                                                                                                                                                                                                                                                                                                                                                                                                                                                                                                                                                                                                                                                                                                                                                                                                                                                                                                                                                                                                                                                                                                                                                                                                                                                                                                                                                                                                                                                                                                                                                                                                                                |  |
| NEMA           | 5-15P    |                                                                                                                                                                                                                                                                                                                                                                                                                                                                                                                                                                                                                                                                                                                                                                                                                                                                                                                                                                                                                                                                                                                                                                                                                                                                                                                                                                                                                                                                                                                                                                                                                                                                                                                                                                                                                                                                                                                                                                                                                                                                                                                                |  |
| Cord Length    | 9 ft.    | 2.74 M.                                                                                                                                                                                                                                                                                                                                                                                                                                                                                                                                                                                                                                                                                                                                                                                                                                                                                                                                                                                                                                                                                                                                                                                                                                                                                                                                                                                                                                                                                                                                                                                                                                                                                                                                                                                                                                                                                                                                                                                                                                                                                                                        |  |
| $\sim$         |          | The state of the s |  |

\* Height does not include 6%" (156 mm) for castors or 6" (153 mm) for optional legs. Height does not include 1/4" (7mm) for system mechanical components. † Depth does not include 11/2 for front

& back door handles.