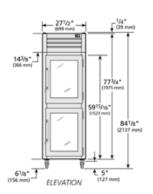

| SPECIFICATIONS |          |                                                                                                                                                                                                                                                                                                                                                                                                                                                                                                                                                                                                                                                                                                                                                                                                                                                                                                                                                                                                                                                                                                                                                                                                                                                                                                                                                                                                                                                                                                                                                                                                                                                                                                                                                                                                                                                                                                                                                                                                                                                                                                                                |  |
|----------------|----------|--------------------------------------------------------------------------------------------------------------------------------------------------------------------------------------------------------------------------------------------------------------------------------------------------------------------------------------------------------------------------------------------------------------------------------------------------------------------------------------------------------------------------------------------------------------------------------------------------------------------------------------------------------------------------------------------------------------------------------------------------------------------------------------------------------------------------------------------------------------------------------------------------------------------------------------------------------------------------------------------------------------------------------------------------------------------------------------------------------------------------------------------------------------------------------------------------------------------------------------------------------------------------------------------------------------------------------------------------------------------------------------------------------------------------------------------------------------------------------------------------------------------------------------------------------------------------------------------------------------------------------------------------------------------------------------------------------------------------------------------------------------------------------------------------------------------------------------------------------------------------------------------------------------------------------------------------------------------------------------------------------------------------------------------------------------------------------------------------------------------------------|--|
| Dimensions     | in.      | mm.                                                                                                                                                                                                                                                                                                                                                                                                                                                                                                                                                                                                                                                                                                                                                                                                                                                                                                                                                                                                                                                                                                                                                                                                                                                                                                                                                                                                                                                                                                                                                                                                                                                                                                                                                                                                                                                                                                                                                                                                                                                                                                                            |  |
| Length         | 271/2    | 699                                                                                                                                                                                                                                                                                                                                                                                                                                                                                                                                                                                                                                                                                                                                                                                                                                                                                                                                                                                                                                                                                                                                                                                                                                                                                                                                                                                                                                                                                                                                                                                                                                                                                                                                                                                                                                                                                                                                                                                                                                                                                                                            |  |
| Depth          | 361/8    | 918                                                                                                                                                                                                                                                                                                                                                                                                                                                                                                                                                                                                                                                                                                                                                                                                                                                                                                                                                                                                                                                                                                                                                                                                                                                                                                                                                                                                                                                                                                                                                                                                                                                                                                                                                                                                                                                                                                                                                                                                                                                                                                                            |  |
| Height         | 77¾      | 1975                                                                                                                                                                                                                                                                                                                                                                                                                                                                                                                                                                                                                                                                                                                                                                                                                                                                                                                                                                                                                                                                                                                                                                                                                                                                                                                                                                                                                                                                                                                                                                                                                                                                                                                                                                                                                                                                                                                                                                                                                                                                                                                           |  |
| Electrical     | U.S.     | International                                                                                                                                                                                                                                                                                                                                                                                                                                                                                                                                                                                                                                                                                                                                                                                                                                                                                                                                                                                                                                                                                                                                                                                                                                                                                                                                                                                                                                                                                                                                                                                                                                                                                                                                                                                                                                                                                                                                                                                                                                                                                                                  |  |
| Horsepower     | 1/4      | N/A                                                                                                                                                                                                                                                                                                                                                                                                                                                                                                                                                                                                                                                                                                                                                                                                                                                                                                                                                                                                                                                                                                                                                                                                                                                                                                                                                                                                                                                                                                                                                                                                                                                                                                                                                                                                                                                                                                                                                                                                                                                                                                                            |  |
| Amps           | 3.8      | N/A                                                                                                                                                                                                                                                                                                                                                                                                                                                                                                                                                                                                                                                                                                                                                                                                                                                                                                                                                                                                                                                                                                                                                                                                                                                                                                                                                                                                                                                                                                                                                                                                                                                                                                                                                                                                                                                                                                                                                                                                                                                                                                                            |  |
| Voltage        | 115/60/1 |                                                                                                                                                                                                                                                                                                                                                                                                                                                                                                                                                                                                                                                                                                                                                                                                                                                                                                                                                                                                                                                                                                                                                                                                                                                                                                                                                                                                                                                                                                                                                                                                                                                                                                                                                                                                                                                                                                                                                                                                                                                                                                                                |  |
| NEMA           | 5-15P    |                                                                                                                                                                                                                                                                                                                                                                                                                                                                                                                                                                                                                                                                                                                                                                                                                                                                                                                                                                                                                                                                                                                                                                                                                                                                                                                                                                                                                                                                                                                                                                                                                                                                                                                                                                                                                                                                                                                                                                                                                                                                                                                                |  |
| Cord Length    | 9 ft.    | 2.74 M.                                                                                                                                                                                                                                                                                                                                                                                                                                                                                                                                                                                                                                                                                                                                                                                                                                                                                                                                                                                                                                                                                                                                                                                                                                                                                                                                                                                                                                                                                                                                                                                                                                                                                                                                                                                                                                                                                                                                                                                                                                                                                                                        |  |
| $\sim$         |          | The state of the s |  |

\* Height does not include 6%" (156 mm) for castors or 6" (153 mm) for optional legs. Height does not include 1/4" (7mm) for system mechanical components. † Depth does not include 11/2 for front

& back door handles.