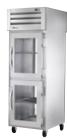

# **SPEC SERIES®**

PASS-THRU HALF GLASS FRONT/GLASS REAR SWING DOORS REFRIGERATOR WITH HYDROCARBON REFRIGERANT

models STR1RPT-2HG-1G-HC STA1RPT-2HG-1G-HC STG1RPT-2HG-1G-HC

|       |   | 311 |  |
|-------|---|-----|--|
| ijav. |   | -   |  |
|       | * |     |  |
|       |   |     |  |
| 100   |   | +   |  |
|       |   | -   |  |
|       |   | 1   |  |
|       |   |     |  |

# **SPEC SERIES®**

PASS-THRU HALF GLASS FRONT/GLASS REAR SWING DOORS REFRIGERATOR WITH HYDROCARBON REFRIGERANT

models

STR1RPT-2HG-1G-HC

STA1RPT-2HG-1G-HC

STG1RPT-2HG-1G-HC