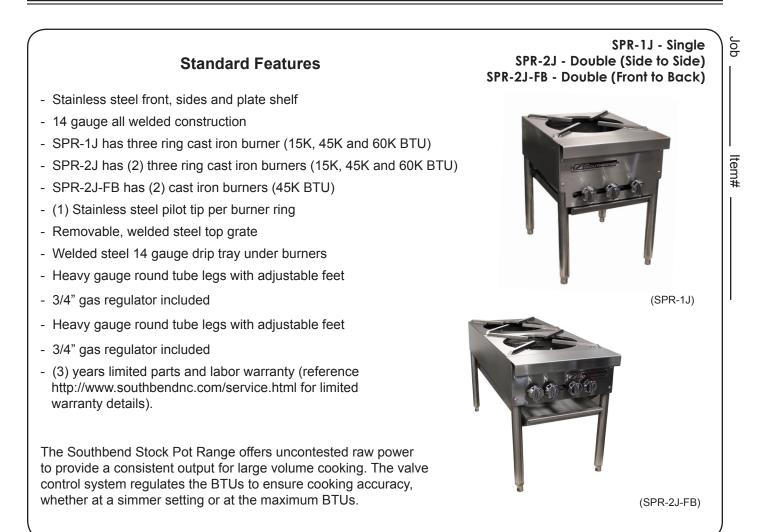

SPR-1J, SPR-2J, SPR-2J-FB

# STANDARD CONSTRUCTION SPECIFICATIONS

**Exterior Finish:** Stainless steel front, front rail and sides standard.

**Range Top:** (1) three ring 120,000 BTU cast iron non-clogging burner for SPR-1J. (2) three ring 120,000 BTU cast iron non-clogging burners for SPR-2J. Heat is controlled by three separate knobs for maximum heat control. (15K BTU, 45K BTU and 60K BTU). Front-to-back models come with (2) 45,000 BTU burners. Center-to-Center measurements between burners not less than 12", side to side or front to back. Removable grates are welded steel and a one-piece tray is provided under burners to catch drippings.