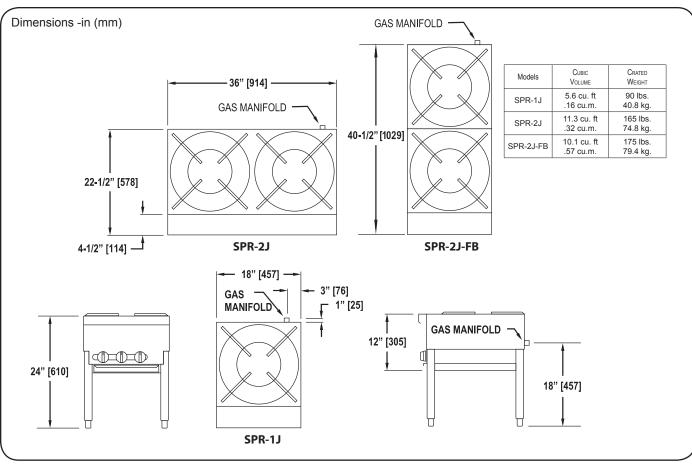

## UTILITY INFORMATION

Model: SPR-1J, SPR-2J, SPR-2J-FB

#### Gas:

- SPR-1J Total BTU-NAT or LP: 120,000
- SPR-2J Total BTU-NAT or LP: 240,000
- SPR-2J-FB Total BTU-NAT or LP: 90,000
- One 3/4" male connection required for 1J and 2J-FB units
- Two 3/4" male connections required for 2J units
- Required operating pressure:
  - Natural Gas 5" W.C.