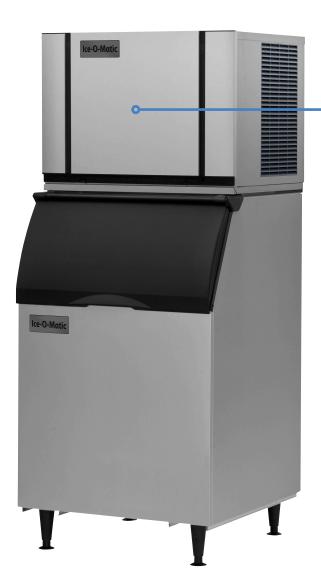

#### Fit for any space.

Our exclusive, groundbreaking technology is designed to discharge hot air from both the side and the top of the Elevation unit, making it the ultimate solution for tight spaces regardless of air flow requirements.

## Innovative

Designed for D.O.E. 2018 regulations and beyond.

The new Elevation Series is truly ahead of its time, meeting or exceeding all 2018 D.O.E. regulations with up to 20% more energy efficiency and digital controls that rigorously monitor energy use.