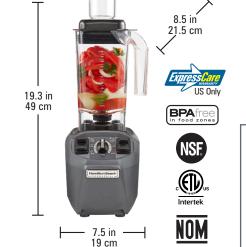

base with 5ft / 152 cm power cord, BPA free co-polyster container Controls: Sealed paddle switches, variable speed dial Weight: 12.3 lbs / 5.6 kg (shipping) Warranty: 2 years parts & labor 120 V, 60 Hz, 10 A Standard: unit comes with 2.4 HP motor base with 5ft / 152 cm power cord, stainless steel container Controls: Sealed paddle switches, variable speed dial Weight: 13.9 lbs / 6.3 kg (shipping) Warranty: 2 years parts & labor 120 V, 60 Hz, 10 A