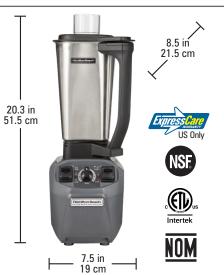

base with 5ft / 152 cm power cord, BPA free co-polyster container Controls: Sealed paddle switches, variable speed dial Weight: 12.3 lbs / 5.6 kg (shipping) Warranty: 2 years parts & labor 120 V, 60 Hz, 10 A Standard: unit comes with 2.4 HP motor base with 5ft / 152 cm power cord, stainless steel container Controls: Sealed paddle switches, variable speed dial Weight: 13.9 lbs / 6.3 kg (shipping) Warranty: 2 years parts & labor 120 V, 60 Hz, 10 A