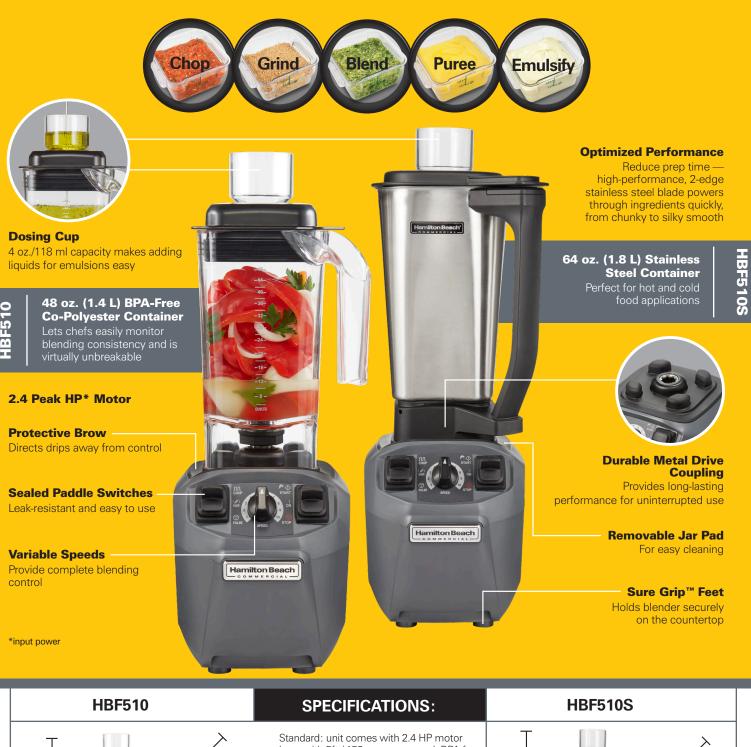

## HBF510/HBF510S Culinary Blenders

High Performance with Small Batch Perfection

## **EXPEDITOR**<sup>TH</sup> family of blenders

Powerful 2.4 HP\* motor lets chefs blend ingredients quickly and optimizes blending consistency

Blade design and jar shape help chefs create silky purees, creamy soups, and signature drizzles to maximize profits

Adjustable variable speed dial + pulse provide complete blending control

\*input power

HBF510S

NSF

Hamilton Beach

**HBF510** 

For more Good Thinking<sup>®</sup> visit www.hamiltonbeachcommercial.com

Hamilton Beach

base with 5ft / 152 cm power cord, BPA free co-polyster container Controls: Sealed paddle switches, variable speed dial Weight: 12.3 lbs / 5.6 kg (shipping) Warranty: 2 years parts & labor 120 V, 60 Hz, 10 A Standard: unit comes with 2.4 HP motor base with 5ft / 152 cm power cord, stainless steel container Controls: Sealed paddle switches, variable speed dial Weight: 13.9 lbs / 6.3 kg (shipping) Warranty: 2 years parts & labor 120 V, 60 Hz, 10 A