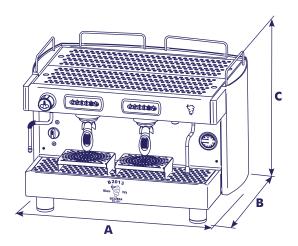

| SPECIFICATIONS     |                                 |
|--------------------|---------------------------------|
| Voltage            | 220V /50-60 Hz                  |
| Power              | 2,800W                          |
| Boiler             | 8 Liters (2.1 gal.)             |
| Product Dimensions | 23.6" (A) x 19.4" (B) x 21" (C) |
| Net weight         | 125 lbs                         |
| Gross weight       | 154 lbs                         |
| Inlet Connection   | G 3/8"                          |
| Outlet Connection  | G 3/4"                          |