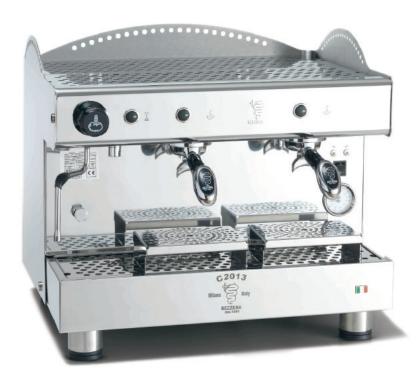

## SEMI-AUTOMATIC COFFEE MACHINE - COMPACT LINE

## C2013PM2IS4E

- Heavy duty 304 Stainless Steel Construction
- Removable stainless steel grids placed under the groups allow to use cups up to 5" tall
- Semi-Automatic

- Thermostatically controlled groups
- Copper Broiler
- Built-in volumetric motor pump connected directly to the water