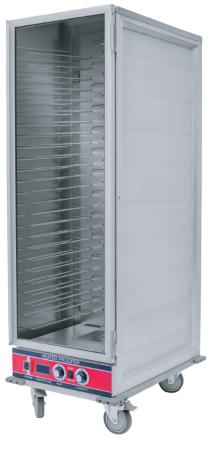

#### **3RD PARTY APPROVALS**

| Project Name: |      |
|---------------|------|
| Location:     |      |
| Item #:       | Qty: |
| Model:        |      |

BevLes Full Size Heater Proofers feature simple to operate controls and units will hold up to 27 full sheet pans with 1 ½" clearance between slides.

### FEATURES

- Air baffle design and forced air circulation
- Easy to read LED thermometer with indicator lights when unit reaches proper temperature
- Removable chrome wire pan slides for variable spacing (adjustable on 2" increments)
- Corner bumpers prevent unit from impact
- Removable control drawer for easy cleaning and maintenance
- Four (4) 5" casters, two (2) with brakes, for mobility
- Holds up to 27 full size sheet pans with 1 1/2" of clearance between slides
- Accomodates standard 18" x 26" baking sheets and standard steam table pans
- Supplied with 6.3' NEMA 5-15P cord with cable cover to provide additional electrical protection and safety