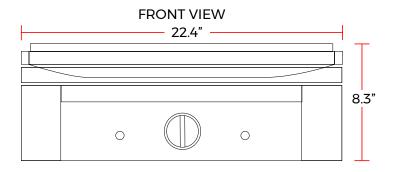

### **DIMENSIONS**

| Exterior Dimensions     | 22.4"L x 12"D x 8.3"H |
|-------------------------|-----------------------|
| Open Lid Height         | 19.8"H                |
| Top Grill Dimensions    | 8"L x 8"W             |
| Bottom Grill Dimensions | 19"L x 9"W            |
| Unit Weight             | 62 lb.                |
| Shipping Weight         | 66 lb.                |

# **DIAGRAM**

**MODEL: PG-2** 