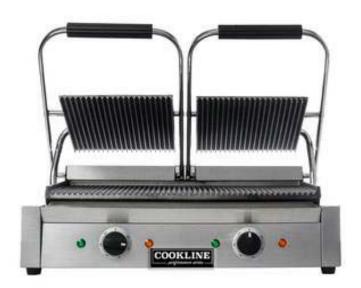

## PG-2 22" Double Section Dual Grooved Sandwich/Panini Press

## **FEATURES**

- Cast iron plate with ceramic coating
- Stainless steel structure
- EGO thermostat
- Durable and robust
- Temperature range is 120°F to 570°F
- Hi-limit ensures safety operation
- Easy access to reset pole
- Rotating shaft suspension system
- Stainless steel oil and crumb tray
- Cool-to-touch Bakelite handle
- Steel wire pipe to last longer
- Easy access to back rotating shaft
- Easy to adjust tightness
- Anti-slippery rubber foot
- ON/OFF switch with illuminator
- Top and bottom grooved cooking surface