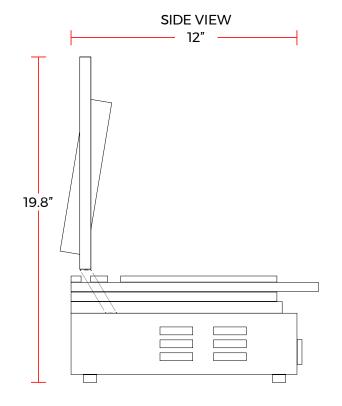

### **DIMENSIONS**

| Exterior Dimensions     | 22.4"L x 12"D x 8.3"H |
|-------------------------|-----------------------|
| Open Lid Height         | 19.8"H                |
| Top Grill Dimensions    | 8"L x 8"W             |
| Bottom Grill Dimensions | 19"L x 9"W            |
| Unit Weight             | 62 lb.                |
| Shipping Weight         | 66 lb.                |

# **DIAGRAM**

**MODEL: PG-2** 