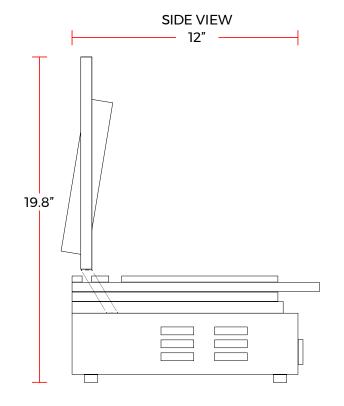

### **DIMENSIONS**

| Exterior Dimensions     | 16.1"L x 12"D x 8.3"H |
|-------------------------|-----------------------|
| Open Lid Height         | 19.8"H                |
| Top Grill Dimensions    | 13"L x 9"W            |
| Bottom Grill Dimensions | 13"L x 9"W            |
| Unit Weight             | 42 lb.                |
| Shipping Weight         | 46 lb.                |

# **DIAGRAM**

**MODEL: PG-1** 