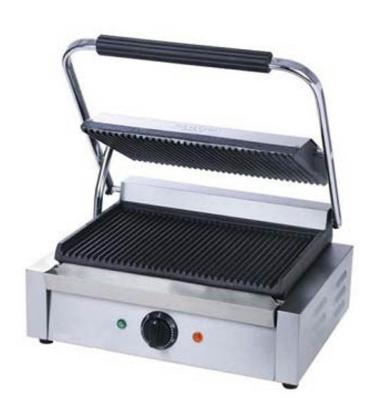

# PG-116" Single Section Dual Grooved Sandwich/Panini Press

## **FEATURES**

- Cast iron plate with ceramic coating
- Stainless steel structure
- EGO thermostat
- Durable and robust
- Temperature range is 120°F to 570°F
- Hi-limit ensures safety operation
- Easy access to reset pole
- Rotating shaft suspension system
- Stainless steel oil and crumb tray
- Cool-to-touch Bakelite handle
- Steel wire pipe to last longer
- Easy access to back rotating shaft
- Easy to adjust tightness
- Anti-slippery rubber foot
- ON/OFF switch with illuminator
- Top and bottom grooved cooking surface