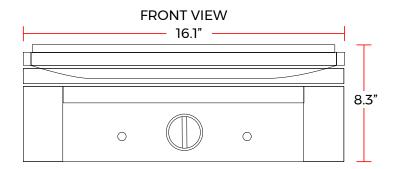

### **DIMENSIONS**

| Exterior Dimensions     | 16.1"L x 12"D x 8.3"H |
|-------------------------|-----------------------|
| Open Lid Height         | 19.8"H                |
| Top Grill Dimensions    | 13"L x 9"W            |
| Bottom Grill Dimensions | 13"L x 9"W            |
| Unit Weight             | 42 lb.                |
| Shipping Weight         | 46 lb.                |

# **DIAGRAM**

**MODEL: PG-1** 