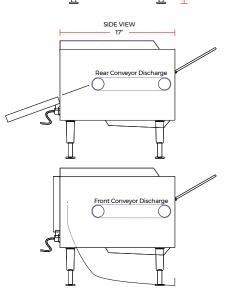

#### DIMENSIONS

| Exterior Dimensions | 14.5"L x 17"D x 16.5"H |
|---------------------|------------------------|
| Conveyor Width      | 10"                    |
| Feeder Opening      | 3"                     |
| Unit Weight         | 35 lb.                 |
| Shipping Weight     | 40 lb.                 |

#### **CONSTRUCTION**

| Exterior Material | Stainless Steel |
|-------------------|-----------------|
| Conveyor Speed    | Adjustable      |
| Chute Locaton     | Front & Rear    |
| Installation Type | Countertop      |