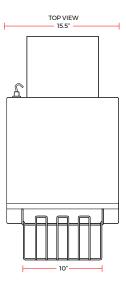

#### DIMENSIONS

| Exterior Dimensions | 14.5"L x 17"D x 16.5"H |
|---------------------|------------------------|
| Conveyor Width      | 10"                    |
| Feeder Opening      | 3"                     |
| Unit Weight         | 35 lb.                 |
| Shipping Weight     | 40 lb.                 |