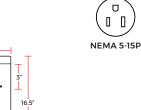

#### DIMENSIONS

| Exterior Dimensions | 14.5"L x 17"D x 16.5"H |
|---------------------|------------------------|
| Conveyor Width      | 10"                    |
| Feeder Opening      | 3"                     |
| Unit Weight         | 35 lb.                 |
| Shipping Weight     | 40 lb.                 |

#### **ELECTRICAL**

| Voltage   | 120        |
|-----------|------------|
| Hertz     | 60         |
| Phase     | 1          |
| Kilowatts | 1.75       |
| Plug Type | NEMA 5-15P |