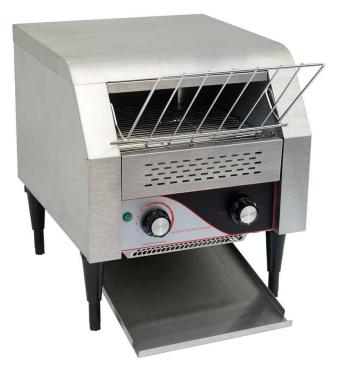

## **CT2 15" Electric Countertop Conveyor Toaster Oven**

### **FEATURES**

- Stainless steel construction
- Adjustable conveyor speed
- Front or rear dispensing
- Bread or bun heating
- Both top & bottom elements or just the bottom
- ▶ Can toast 2 slices side by side
- Toasts 300 slices per hour
- 3" size opening
- Pull-out crumb tray
- Energy-saving standby mode