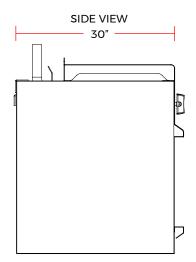

#### **DIMENSIONS**

| Exterior Dimensions  | 36"L x 30"D x 23"H |
|----------------------|--------------------|
| Packaging Dimensions | 43"L x 25"D x 44"H |
| Unit Weight          | 139 lb.            |
| Shipping Weight      | 196 lb.            |

## **DIAGRAM**

**MODEL: CCM-36** 