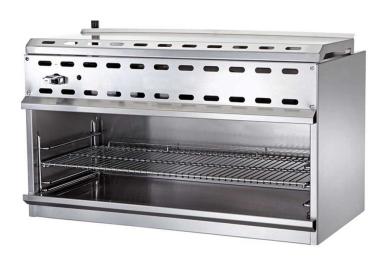

## **CCM-36 36" Cheese Melter / Salamander Broiler**

### **FEATURES**

- Gas infrared burner for better and even heat distribution
- Extra large infrared burner to cover large cooking
- Instant heating up, no need to pre-heat
- Standby pilot for easy start
- Three rack positions
- Chrome coating wiring grid
- Zinc alloy knob with chrome coating
- Oil collector at the bottom
- Easy conversion from natural gas to Propane or vice versa
- Stainless steel in the front and sides
- Manual control
- 34" NPT rear gas connection
- One year limited parts and labor warranty
- ▶ ETL Certified
- ▶ ETL Sanitation
- ▶ NSF Compliant