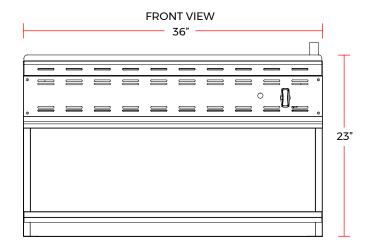

#### **DIMENSIONS**

| Exterior Dimensions  | 36"L x 30"D x 23"H |
|----------------------|--------------------|
| Packaging Dimensions | 43"L x 25"D x 44"H |
| Unit Weight          | 139 lb.            |
| Shipping Weight      | 196 lb.            |

## **DIAGRAM**

**MODEL: CCM-36** 