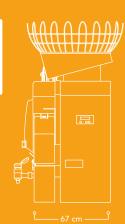

## HEAVY DUTY 8000 SB ATS

Fruits per minute 40 pcs. (= 2,7 liter juice)

Fruit supply 21 kg

Optimal fruit size Ø 65 – 78 mm

Net weight 78 kg (117 kg incl. cabinet)

Power 280 W

Fuse **6.3 A** 

side view