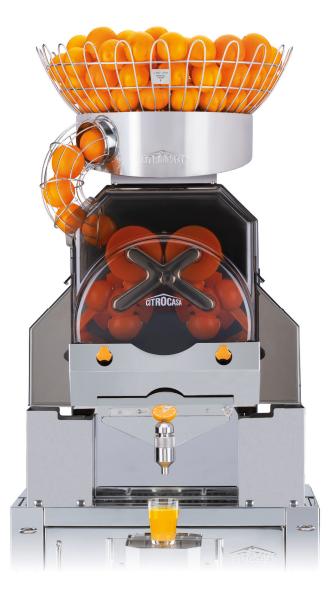

## Self service juicer for highest demands.

The 8000 SB ATS with its self-cleaning fruit sieve (ATS) is ideal for supermarkets and highly frequented locations. A quality statement for your business.

Automatic feeding of oranges (21kg fruit capacity) and self- service operation

2-Zones-Technology for highest hygiene and time efficiency

Precision cutting SCS Up & Down ensures highest juice purity

Userfriendly disassembly thanks to Cross Holder and Double cover

Hightech functions like intelligent stop and multifunctional display

Automatic Transport System (ATS): self-cleaning of the fruit sieve

## HEAVY DUTY 8000 SB ATS

Fruits per minute 40 pcs. (= 2,7 liter juice)

Fruit supply 21 kg

Optimal fruit size Ø 65 – 78 mm

Net weight 78 kg (117 kg incl. cabinet)

Power 280 W

Fuse **6.3 A** 

side view