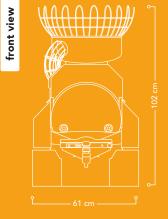

## HEAVY DUTY 8000 SB ATS

Fruits per minute 40 pcs. (= 2,7 liter juice)

Fruit supply 21 kg

Optimal fruit size Ø 65 – 78 mm

Net weight 78 kg (117 kg incl. cabinet)

Power 280 W

Fuse **6.3 A** 

side view