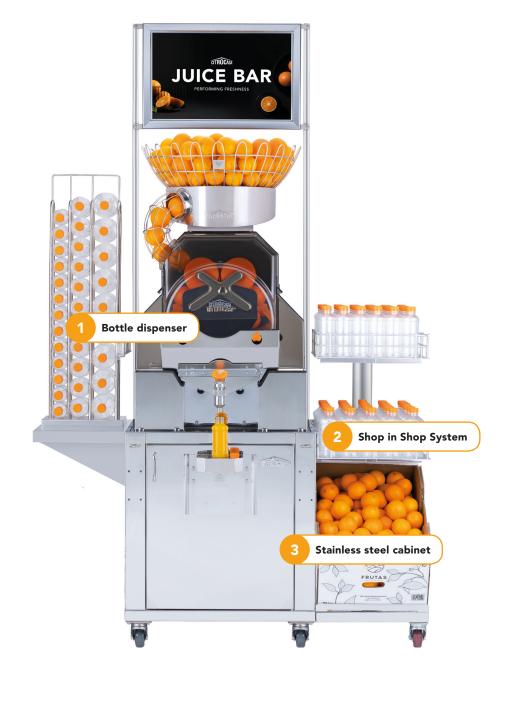

## **Optional accessories:**

Dispenser for bottles (0.25 | 0.33 | 0.5 | 1 liter), mountable left or right
Advertising space and storage for bottles and fruits, available in large (mounted left and right) or small (with module mounted only on the left or right)
Stainless steel cabinet for high mobility and perfect convenience
Further accessories: pressing kit for smaller and bigger fruits, tray slide, countertop installation kit, refrigerator, crushed ice cabinet, etc.