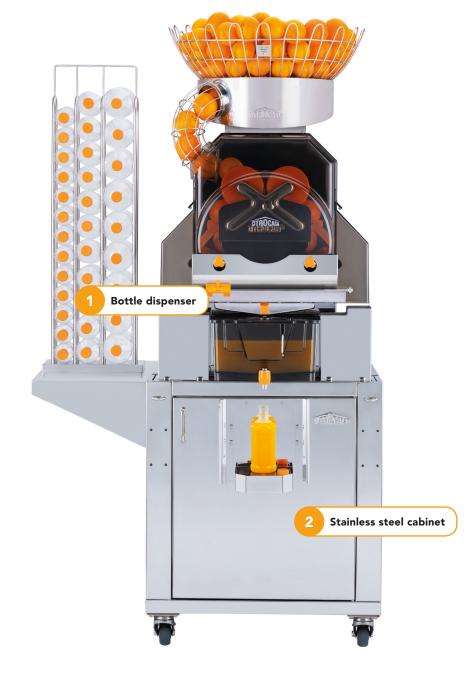

## **Optional accessories:**

Dispenser for bottles (0,25 | 0,33 | 0,5 | 1 liter), mountable left or right

Stainless steel cabinet for high mobility and perfect convenience

**Further accessories:** pressing kit for smaller and bigger fruits, tray slide, countertop installation kit, refrigerator, shop in shop system, crushed ice cabinet, etc.