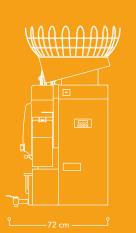

## HEAVY DUTY 8000 XB

Fruits per minute 40 pcs. (= 2,7 liter juice)

Fruit supply **21 kg** 

Optimal fruit size Ø 65 – 78 mm

Net weight 72 kg (111 kg incl. cabinet)

Power **280 W** 

Fuse 6.3 A

side view