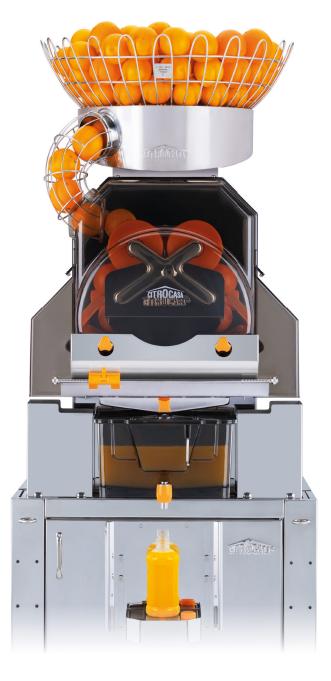

## HEAVY DUTY 8000 XB

## Juice tank for even more convenience staff operated juicing.

The perfect solution for juicing large quantities of juice in advance. The ideal system for applications where employees serve juice to customers in bottles or glasses.

Automatic feeding of oranges (21kg capacity) and operation with On/Off Button

Multifunctional display with programmable number of fruits to be pressed

Precision cutting SCS Up & Down ensures highest juice purity

Userfriendly disassembly thanks to Cross Holder and Double Cover

Manual Transport System (MTS): easy cleaning of the fruit sieve

2 Zones Technology for highest higiene and efficiency

Diverse functions like fruit counter and intelligent stop for improved peel management