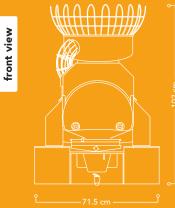

## HEAVY DUTY 8000 XB

Fruits per minute 40 pcs. (= 2,7 liter juice)

Fruit supply **21 kg** 

Optimal fruit size Ø 65 – 78 mm

Net weight 72 kg (111 kg incl. cabinet)

Power **280 W** 

Fuse 6.3 A

side view