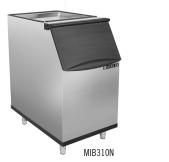

# **ICE STORAGE BINS**

MODEL: MIB310N MIB470N MIB580N MIB400 MIB580

### MAXIMUM STORAGE CAPACITY —

| MIB310N | 310 | lbs | (141 | kg) |
|---------|-----|-----|------|-----|
| MIB470N | 470 | lbs | (213 | kg) |
| MIB580N | 580 | lbs | (263 | kg) |
| MIB400  | 400 | lbs | (213 | kg) |
| MIB580  | 580 | lbs | (263 | kg) |

MIM500NH

MIM650N

MIM650NH

MIM1000N

MIM100NH

\*MIB Series bins will accommodate any similarly sized ice machine from any manufacturer

| MODEL   | EXTERNAL<br>Dimensions                     | MAXIMUM ICE STORAGE<br>Capacity | AHRI CAPACITY    | SHIPPING WEIGHT   | DRAIN LINE<br>Connection |
|---------|--------------------------------------------|---------------------------------|------------------|-------------------|--------------------------|
| MIB310N | 22" x 34" x 41.4"<br>(560 x 864 x 1052 mm) | 310 lbs (141 kg)                | 246 lbs (112 kg) | 99.5 lbs (45 kg)  | 3/4"                     |
| MIB470N | 30" x 34" x 41.4"<br>(763 x 864 x 1052 mm) | 470 lbs (213 kg)                | 376 lbs (171 kg) | 117 lbs (53 kg)   | 3/4"                     |
| MIB580N | 30" x 34" x 50"<br>(763 x 864 x 1270 mm)   | 580 lbs (263 kg)                | 464 lbs (210 kg) | 164 lbs (75 kg)   | 3/4"                     |
| MIB400  | 30" x 24" x 37"<br>(763 x 864 x 940 mm)    | 400 lbs (181 kg)                | 320 lbs (145 kg) | 112 lbs (50.8 kg) | 3/4"                     |
| MIB580  | 30" x 34" x 50"<br>(763 x 864 x 1270 mm)   | 580 lbs (263 kg)                | 464 lbs (210 kg) | 164 lbs (75 kg)   | 3/4"                     |