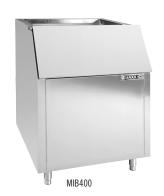

# **ICE STORAGE BINS**

MODEL: MIB310N MIB470N MIB580N MIB400 MIB580

### MAXIMUM STORAGE CAPACITY —

| MIB310N | 310 | lbs | (141 | kg) |
|---------|-----|-----|------|-----|
| MIB470N | 470 | lbs | (213 | kg) |
| MIB580N | 580 | lbs | (263 | kg) |
| MIB400  | 400 | lbs | (213 | kg) |
| MIB580  | 580 | lbs | (263 | kg) |

MIM500NH

MIM650N

MIM650NH

MIM1000N

MIM100NH

\*MIB Series bins will accommodate any similarly sized ice machine from any manufacturer

| MODEL   | EXTERNAL<br>Dimensions                     | MAXIMUM ICE STORAGE<br>Capacity | AHRI CAPACITY    | SHIPPING WEIGHT   | DRAIN LINE<br>Connection |
|---------|--------------------------------------------|---------------------------------|------------------|-------------------|--------------------------|
| MIB310N | 22" x 34" x 41.4"<br>(560 x 864 x 1052 mm) | 310 lbs (141 kg)                | 246 lbs (112 kg) | 99.5 lbs (45 kg)  | 3/4"                     |
| MIB470N | 30" x 34" x 41.4"<br>(763 x 864 x 1052 mm) | 470 lbs (213 kg)                | 376 lbs (171 kg) | 117 lbs (53 kg)   | 3/4"                     |
| MIB580N | 30" x 34" x 50"<br>(763 x 864 x 1270 mm)   | 580 lbs (263 kg)                | 464 lbs (210 kg) | 164 lbs (75 kg)   | 3/4"                     |
| MIB400  | 30" x 24" x 37"<br>(763 x 864 x 940 mm)    | 400 lbs (181 kg)                | 320 lbs (145 kg) | 112 lbs (50.8 kg) | 3/4"                     |
| MIB580  | 30" x 34" x 50"<br>(763 x 864 x 1270 mm)   | 580 lbs (263 kg)                | 464 lbs (210 kg) | 164 lbs (75 kg)   | 3/4"                     |