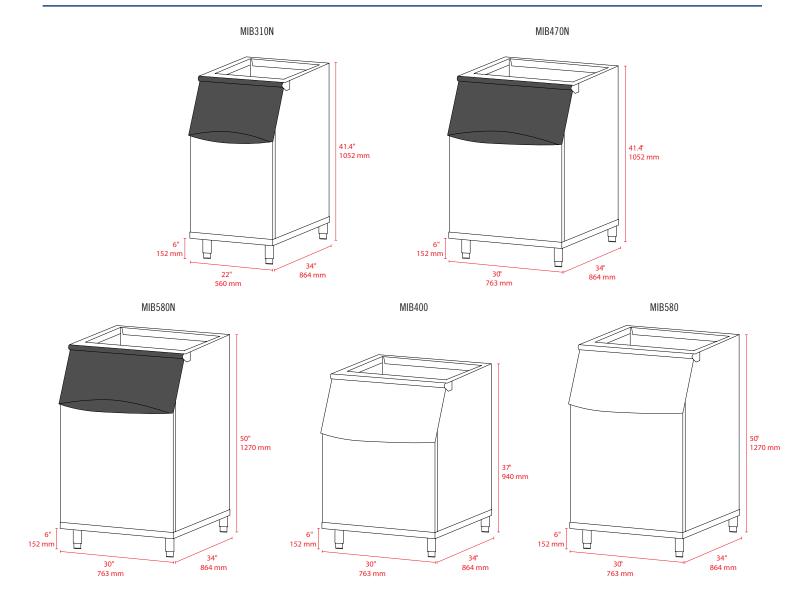

MIM500NH

MIM650N

MIM650NH

MIM1000N

MIM100NH

\*MIB Series bins will accommodate any similarly sized ice machine from any manufacturer

| MODEL   | EXTERNAL<br>Dimensions                     | MAXIMUM ICE STORAGE<br>Capacity | AHRI CAPACITY    | SHIPPING WEIGHT   | DRAIN LINE<br>Connection |
|---------|--------------------------------------------|---------------------------------|------------------|-------------------|--------------------------|
| MIB310N | 22" x 34" x 41.4"<br>(560 x 864 x 1052 mm) | 310 lbs (141 kg)                | 246 lbs (112 kg) | 99.5 lbs (45 kg)  | 3/4"                     |
| MIB470N | 30" x 34" x 41.4"<br>(763 x 864 x 1052 mm) | 470 lbs (213 kg)                | 376 lbs (171 kg) | 117 lbs (53 kg)   | 3/4"                     |
| MIB580N | 30" x 34" x 50"<br>(763 x 864 x 1270 mm)   | 580 lbs (263 kg)                | 464 lbs (210 kg) | 164 lbs (75 kg)   | 3/4"                     |
| MIB400  | 30" x 24" x 37"<br>(763 x 864 x 940 mm)    | 400 lbs (181 kg)                | 320 lbs (145 kg) | 112 lbs (50.8 kg) | 3/4"                     |
| MIB580  | 30" x 34" x 50"<br>(763 x 864 x 1270 mm)   | 580 lbs (263 kg)                | 464 lbs (210 kg) | 164 lbs (75 kg)   | 3/4"                     |