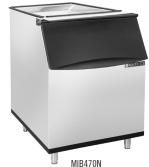

# **ICE STORAGE BINS**

MODEL: MIB310N MIB470N MIB580N MIB400 MIB580

### MAXIMUM STORAGE CAPACITY —

| MIB310N | 310 | lbs | (141 | kg) |
|---------|-----|-----|------|-----|
| MIB470N | 470 | lbs | (213 | kg) |
| MIB580N | 580 | lbs | (263 | kg) |
| MIB400  | 400 | lbs | (213 | kg) |
| MIB580  | 580 | lbs | (263 | kg) |

MIM500NH

MIM650N

MIM650NH

MIM1000N

MIM100NH

\*MIB Series bins will accommodate any similarly sized ice machine from any manufacturer

| MODEL   | EXTERNAL<br>Dimensions                     | MAXIMUM ICE STORAGE<br>Capacity | AHRI CAPACITY    | SHIPPING WEIGHT   | DRAIN LINE<br>Connection |
|---------|--------------------------------------------|---------------------------------|------------------|-------------------|--------------------------|
| MIB310N | 22" x 34" x 41.4"<br>(560 x 864 x 1052 mm) | 310 lbs (141 kg)                | 246 lbs (112 kg) | 99.5 lbs (45 kg)  | 3/4"                     |
| MIB470N | 30" x 34" x 41.4"<br>(763 x 864 x 1052 mm) | 470 lbs (213 kg)                | 376 lbs (171 kg) | 117 lbs (53 kg)   | 3/4"                     |
| MIB580N | 30" x 34" x 50"<br>(763 x 864 x 1270 mm)   | 580 lbs (263 kg)                | 464 lbs (210 kg) | 164 lbs (75 kg)   | 3/4"                     |
| MIB400  | 30" x 24" x 37"<br>(763 x 864 x 940 mm)    | 400 lbs (181 kg)                | 320 lbs (145 kg) | 112 lbs (50.8 kg) | 3/4"                     |
| MIB580  | 30" x 34" x 50"<br>(763 x 864 x 1270 mm)   | 580 lbs (263 kg)                | 464 lbs (210 kg) | 164 lbs (75 kg)   | 3/4"                     |