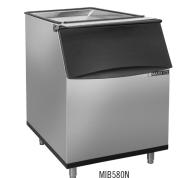

# **ICE STORAGE BINS**

MODEL: MIB310N MIB470N MIB580N MIB400 MIB580

### MAXIMUM STORAGE CAPACITY —

| MIB310N | 310 | lbs | (141 | kg) |
|---------|-----|-----|------|-----|
| MIB470N | 470 | lbs | (213 | kg) |
| MIB580N | 580 | lbs | (263 | kg) |
| MIB400  | 400 | lbs | (213 | kg) |
| MIB580  | 580 | lbs | (263 | kg) |

MIM500NH

MIM650N

MIM650NH

MIM1000N

MIM100NH

\*MIB Series bins will accommodate any similarly sized ice machine from any manufacturer

| MODEL   | EXTERNAL<br>Dimensions                     | MAXIMUM ICE STORAGE<br>Capacity | AHRI CAPACITY    | SHIPPING WEIGHT   | DRAIN LINE<br>Connection |
|---------|--------------------------------------------|---------------------------------|------------------|-------------------|--------------------------|
| MIB310N | 22" x 34" x 41.4"<br>(560 x 864 x 1052 mm) | 310 lbs (141 kg)                | 246 lbs (112 kg) | 99.5 lbs (45 kg)  | 3/4"                     |
| MIB470N | 30" x 34" x 41.4"<br>(763 x 864 x 1052 mm) | 470 lbs (213 kg)                | 376 lbs (171 kg) | 117 lbs (53 kg)   | 3/4"                     |
| MIB580N | 30" x 34" x 50"<br>(763 x 864 x 1270 mm)   | 580 lbs (263 kg)                | 464 lbs (210 kg) | 164 lbs (75 kg)   | 3/4"                     |
| MIB400  | 30" x 24" x 37"<br>(763 x 864 x 940 mm)    | 400 lbs (181 kg)                | 320 lbs (145 kg) | 112 lbs (50.8 kg) | 3/4"                     |
| MIB580  | 30" x 34" x 50"<br>(763 x 864 x 1270 mm)   | 580 lbs (263 kg)                | 464 lbs (210 kg) | 164 lbs (75 kg)   | 3/4"                     |