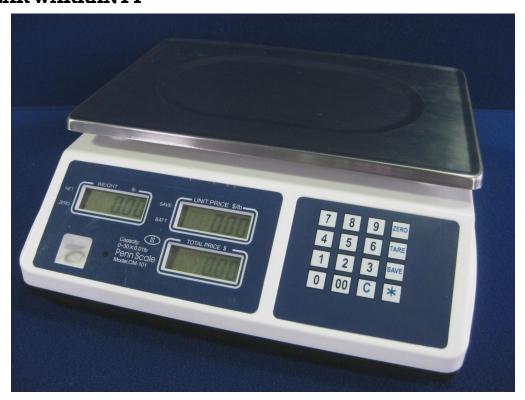

## Penn Scale CM-101

## Price Computing Scale

- The Leader for Price-Performance
- Tactile Key-Pad Switches
- TARE, ZERO, SAVE, CLEAR Keys
- Large LCD Display
- Initial, Auto and Semi-auto Zero Setting
- Lb / Kg weighing unit
- Continuous TARE setting function
- AC / DC Power with standard Power cable
- Back-Light and Auto Display setting
- Capacity 30.00 x 0.01 lbs
- User friendly and Simple to operate