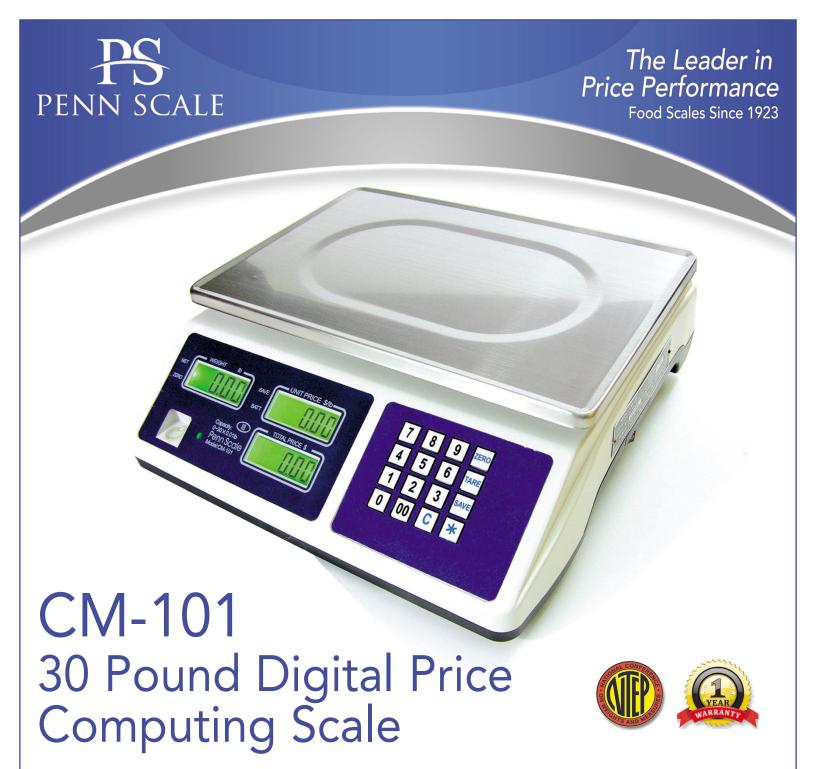

The CM-101 is one of the leading selling 30 Pound "Legal for Trade" Price Computing Scales on the market today. It has a well-earned reputation of providing years of easy and reliable use and is very popular in supermarkets, delicatessens, candy stores, ice cream shops, frozen yogurt stores, coffee/tea retailers, farmers markets and other retail food establishments. It is backed by Penn Scale's unmatched service and comes with a full one-year warranty.

## CM-101 30 Pound Digital Price Computing Scale

## FEATURES ——

- ◆ NTEP CERTIFIED LEGAL FOR TRADE The CM-101 is certified to legally sell product by weight. The NTEP certificate of Conformance number is 04-101A1.
- AUTOMATIC PRICE CALCULATING
   Enter the price of your product by pound and the scale will automatically calculate the price.
- ◆ THREE LARGE BACKLIT DISPLAYS

  The CM-101 displays have a bright backlight on the front and back for both the cashier and customer.
- ◆ EASY TO CLEAN MEMBRANE KEYPAD The CM-101 has an easy to clean membrane tactile keypad with accurately labeled keys for easy weighing.
- COMES WITH AC ADAPTER

- 1 YEAR MANUFACTURER'S WARRANTY

  The CM 101 is covered with a 1 year limited warrantee.
  - The CM-101 is covered with a 1 year limited warranty from Penn Scale against defects in material and workmanship.
- ◆ FULL TARE FEATURE

  The full tare feature allows you to zero out a container or previously weighed product and resets the scale back to zero.
- ◆ LARGE REMOVABLE STAINLESS STEEL PLATTER Will not scratch easily nor rust or tarnish.
- VERY POPULAR in delis, farmers markets, candy stores, ice cream shops & yogurt stores.
- ◆ LONG LIFE INTERNAL RECHARGEABLE BATTERY Approximately 48 hours of continuous use on a single battery charge!