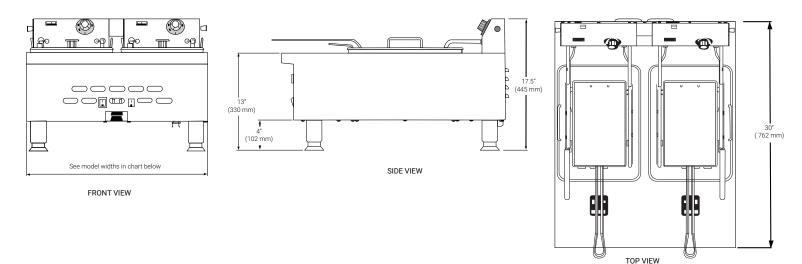

### EQUIPMENT DIMENSIONS

#### MECHANICAL SPECIFICATIONS

| Model #     | Oil Capacity   | Electrical Specifications               | Overall Dim<br>(W x H x D)*            | Carton Dim<br>(W x H x D) | Cubic<br>Feet | Cubic<br>Meter | Ship Wt.     |
|-------------|----------------|-----------------------------------------|----------------------------------------|---------------------------|---------------|----------------|--------------|
| BPHEF -15Si | 15<br>(6.8kg)  | 208/240V, 5.74/4.28W,<br>23.8/20.6 Amps | 12" x 17.5" x 30"<br>(305 x 445 x 762) |                           |               |                | 36<br>(16kg) |
| BPHEF -30Ti | 30<br>(13.6kg) | 208/240V, 5.74/4.48W,<br>23.8/20.6A     | 24" x 17.5" x 30"<br>(610 X 445 X 762) |                           |               |                | 75<br>(34kg) |

\*Height includes 4" legs.