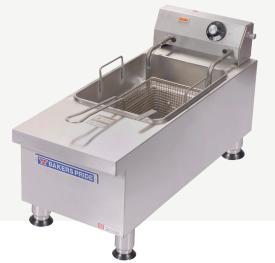

# HD COOKLINE COUNTERTOP ELECTRIC FRYERS SERIES: BPHEF

Dumping and cleaning are a breeze thanks to the swingup heating elements with two-stage locking mechanisms and the lift-out, tanks with carrying handles. Standard features include heavy-duty, stainless steel body, baskets constructed of nickel-plated steel, and 4" adjustable chrome legs.

### FEATURES AT A GLANCE

- 15 or 30 lb. oil capacity
- Single or double vats
- Lift-out tank/s with carrying handles
- Two half-size, nickel-plated fry baskets with front hangers
- Insulating air pocket surrounding tank for improved heat retention
- Swing-up heating elements with two-stage locking mechanism
- · Cold zone under heating elements
- 200-400°F (93-204°C) thermostat with integrated on/off switch
- Safety shut-off system
- High-temperature internal wiring
- Stainless steel construction
- 4" (201 mm) adjustable chrome legs
- Servicing panel
- Two-year limited warranty