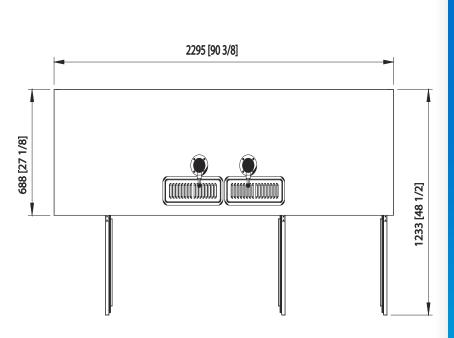

# Cabinet Dimensions (inches/mm)

L D H 90 3/8" 27 1/8" 37" 2295 mm 688 mm 940 mm

Weight (lbs/kg)

Net Weight 298 lbs 135 kg Ship Weight 331 lbs 150 kg

## **Optional Features & Accessories**

- 6" legs available
- 4" caster available

Front view Side view

Barrels(1/2) Capacity 31.5 Cu.Ft. Doors 3 Refrigerant R-290 **Temperature** 33°F ~ 39°F Range Easy Sliding Maintenance **Condensing Unit** 9.8 ft long (3m) flexible three Connection wire cord with modeled plug HP 3/8 Voltage 115V/60Hz **Amps** 3.8 **NEMA Config.** NEMA 5-15 Lighting Interior LED lighting

Top view

- This product may exprose you to chemicals including Diisononyl Phthalate(DINP), which is known to the State of California to cause cancer. For more information go to www.P65War nings.ca.gov.
   Ce produit peut vous exposer á des agents chimiques incluant le Diisononyl Phthalate(DINP), reconnu par TEsat de Californie comme causant le cancer, Pour de plus amples renseignements, consulter le site www.P65Warnings.ca.gov.