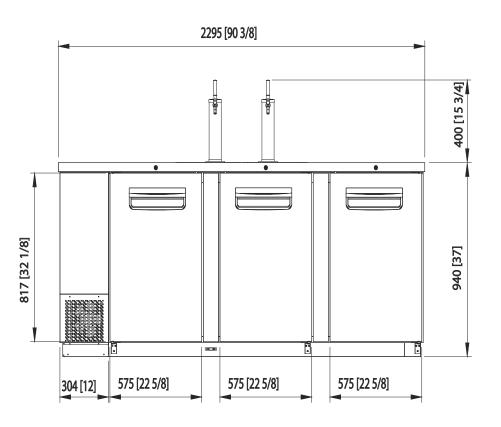

# Cabinet Dimensions (inches/mm)

L D H 90 3/8" 27 1/8" 37" 2295 mm 688 mm 940 mm

Weight (lbs/kg)

Net Weight 298 lbs 135 kg Ship Weight 331 lbs 150 kg

## **Optional Features & Accessories**

- 6" legs available
- 4" caster available

Front view Side view

Barrels(1/2) Capacity 31.5 Cu.Ft. Doors 3 Refrigerant R-290 **Temperature** 33°F ~ 39°F Range Easy Sliding Maintenance **Condensing Unit** 9.8 ft long (3m) flexible three Connection wire cord with modeled plug HP 3/8 Voltage 115V/60Hz **Amps** 3.8 **NEMA Config.** NEMA 5-15 Lighting Interior LED lighting