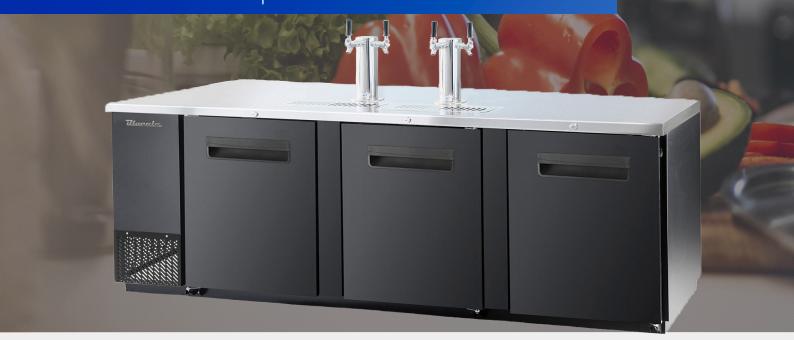

# MODEL BDD90-4B-HC BACK BAR COOLER

### Cabinet construction

- High density foamed in place polyurethane insulation Environmentally safe.
- Two (2) adjustable shelves per section
- Interior height allows stacking of three "tall boy" beers
- Standard 12" stainless steel beer tower

## Refrigeration

- Front breathing, side mounted compressor unit. Compressor configuration allows unit to be efficient in narrow spaces and be serviced without being moved.
- Epoxy coated evaporator reduces potential corrosion
- Innovative hot gas frame heating system reduces condensation and increases energy efficiency.
- Automatic defrosting

### Doors

- Black recessed door handles
- Durable gasket with easy replacement.
- Standard door locks