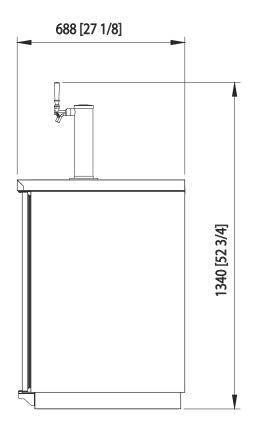

# Cabinet Dimensions (inches/mm)

L D H 90 3/8" 27 1/8" 37" 2295 mm 688 mm 940 mm

Weight (lbs/kg)

Net Weight 298 lbs 135 kg Ship Weight 331 lbs 150 kg

## **Optional Features & Accessories**

- 6" legs available
- 4" caster available

Front view Side view

Barrels(1/2) Capacity 31.5 Cu.Ft. Doors 3 Refrigerant R-290 **Temperature** 33°F ~ 39°F Range Easy Sliding Maintenance **Condensing Unit** 9.8 ft long (3m) flexible three Connection wire cord with modeled plug HP 3/8 Voltage 115V/60Hz **Amps** 3.8 **NEMA Config.** NEMA 5-15 Lighting Interior LED lighting