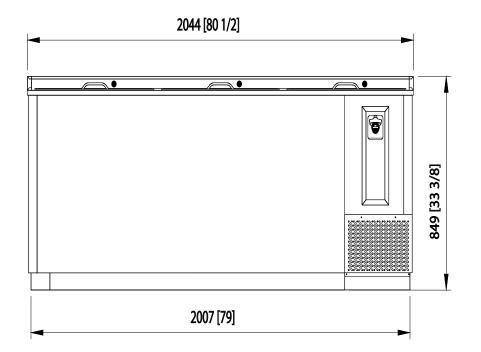

## **Cabinet Dimensions** (inches/mm)

L 80 1/2" 2044 mm

28 1/2"

Н

723 mm

33 3/8" 849 mm

Weight (lbs/kg)

Net Weight 273 lbs 124 kg