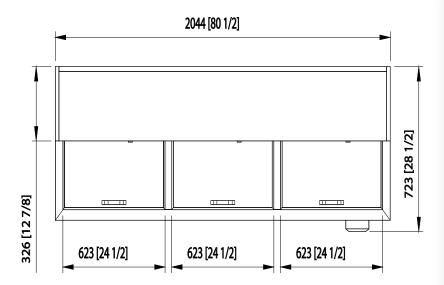

## **Cabinet Dimensions** (inches/mm)

L 80 1/2" 2044 mm

28 1/2"

Н

723 mm

33 3/8" 849 mm

Weight (lbs/kg)

Net Weight 273 lbs 124 kg

#### Top view

3 **Doors** Capacity 26 Cu.Ft. **Dividers** 4 Refrigerant R-290 **Temperature** 33°F ~ 39°F Range Easy Sliding Maintenance **Condensing Unit** 9.8 ft long (3m) flexible three Connection wire cord with modeled plug HP 3/8 Voltage 115V/60Hz **Amps** 3.5 **NEMA Config.** NEMA 5-15 Lighting Interior LED lighting