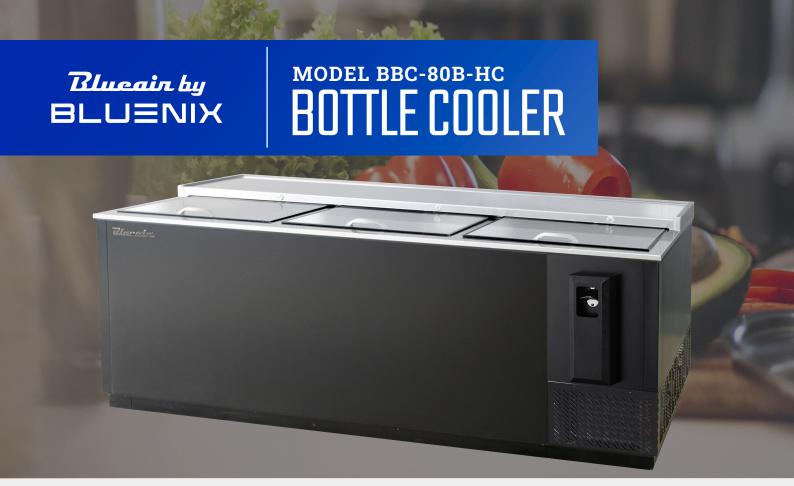

### Stainless steel cabinet construction

Stainless steel top with black vinyl coated steel walled exterior. Interior is galvanized steel with stainless steel floor..

### **Hydrocarbon refrigerants (R-290)**

Increases energy HFC refrigerants. It is safer for the environment and does not cause ozone depletion.

## Cabinet construction

- High density foamed in place polyurethane insulation Environmentally safe.
- Polyethyene dividers included
- Interior height allows stacking of three "tall boy" beers
- Stainless steel slide top lid with locks
- Standard Bottle cap opener and cap catcher

# Refrigeration

- Front breathing, side mounted compressor unit. Compressor configuration allows unit to be efficient in narrow spaces and be serviced without being moved.
- Epoxy coated evaporator reduces potential corrosion
- Innovative hot gas frame heating system reduces condensation and increases energy efficiency.
- Automatic defrosting