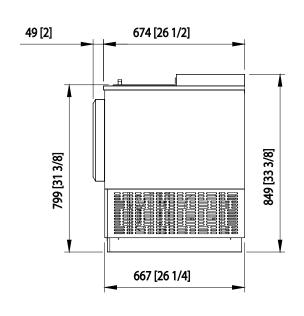

## **Cabinet Dimensions** (inches/mm)

L 80 1/2" 2044 mm

28 1/2"

Н

723 mm

33 3/8" 849 mm

Weight (lbs/kg)

Net Weight 273 lbs 124 kg