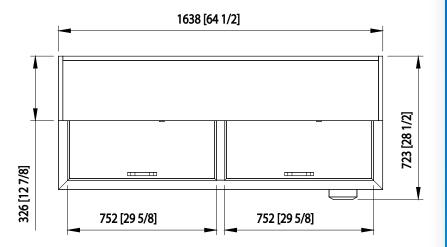

### **Cabinet Dimensions** (inches/mm)

L 64 1/2" 1638 mm

Н

28 1/2" 723 mm

33 3/8" 849 mm

Weight (lbs/kg)

Net Weight 229 lbs 104 kg

Ship Weight 251 lbs 114 kg

# **Optional Features & Accessories**

• 4" caster available

Top view

2 **Doors** Capacity 20.1 Cu.Ft. **Dividers** 3 Refrigerant R-290 **Temperature** 33°F ~ 39°F Range Sliding Easy Maintenance **Condensing Unit** 9.8 ft long (3m) flexible three Connection wire cord with modeled plug HP 3/8 Voltage 115V/60Hz **Amps** 3.5 **NEMA Config.** NEMA 5-15 Lighting Interior LED lighting