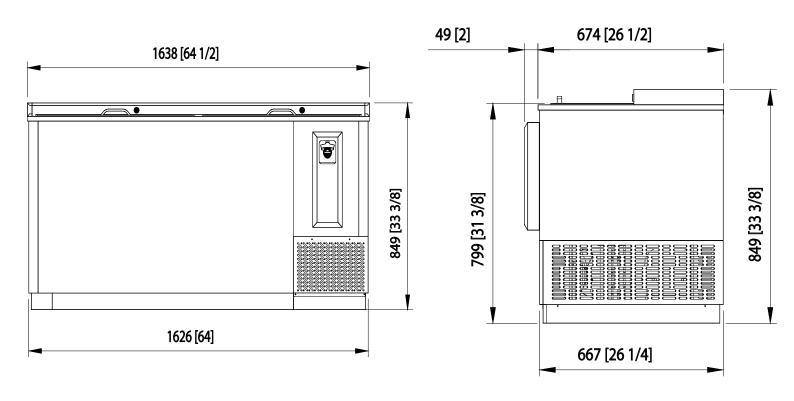

### **Cabinet Dimensions** (inches/mm)

L 64 1/2" 1638 mm

Н

28 1/2" 723 mm

33 3/8" 849 mm

Weight (lbs/kg)

Net Weight 229 lbs 104 kg

Ship Weight 251 lbs 114 kg