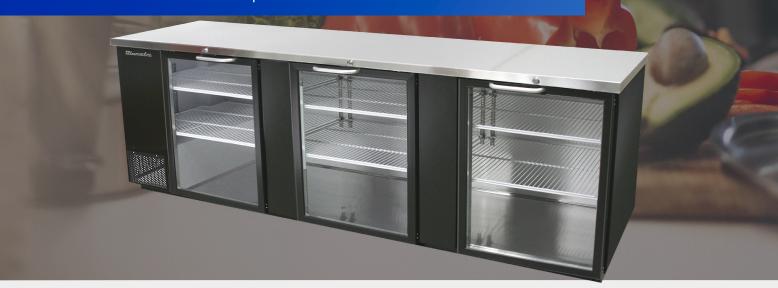

# BACK BAR

### Doors

- Black recessed door handles
- Durable gasket with easy replacement.
- Standard door locks