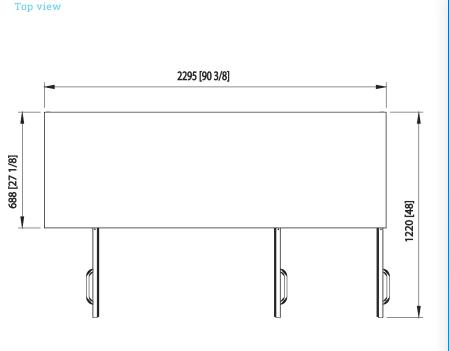

# Cabinet Dimensions (inches/mm)

L D H 90 3/8" 27 1/8" 37" 2295 mm 688 mm 940 mm

Weight (lbs/kg)

Net Weight 331 lbs 150 kg Ship Weight 364 lbs 165 kg