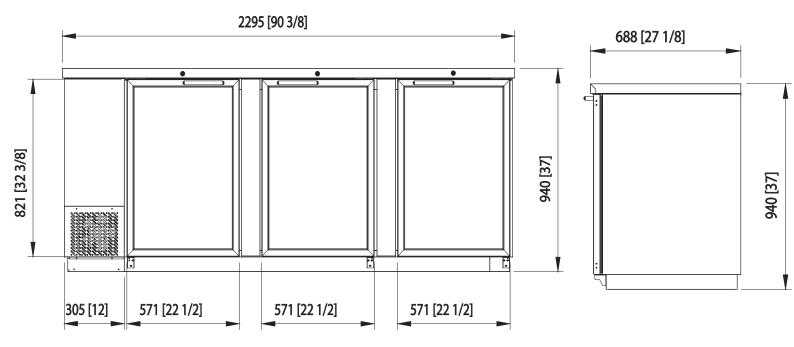

# Cabinet Dimensions (inches/mm)

L D H 90 3/8" 27 1/8" 37" 2295 mm 688 mm 940 mm

Weight (lbs/kg)

Net Weight 331 lbs 150 kg Ship Weight 364 lbs 165 kg