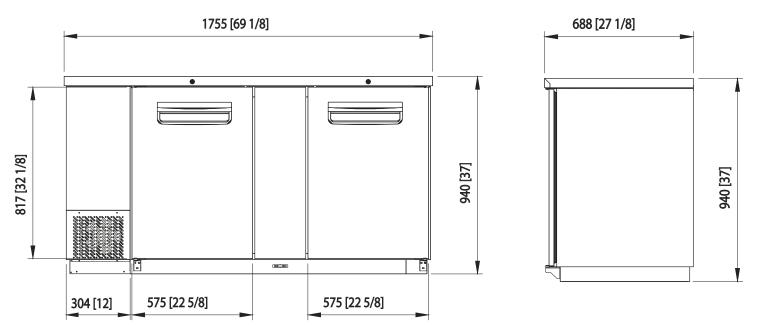

#### Hydrocarbon refrigerants (R-290) Increases energy HFC refrigerants. It is

safer for the environment and does not cause ozone depletion.

| Cabinet Dimensions<br>(inches/mm) |  |             |        |
|-----------------------------------|--|-------------|--------|
| L                                 |  | D           | H      |
| 69 1/8"                           |  | 1/8″        | 37″    |
| 1755 mm                           |  | 5 mm        | 940 mm |
| Weight<br>(Ibs/kg)                |  |             |        |
| Net Weight                        |  | Ship Weight |        |
| 251 Ibs                           |  | 276 lbs     |        |
| 113 kg                            |  | 125 kg      |        |