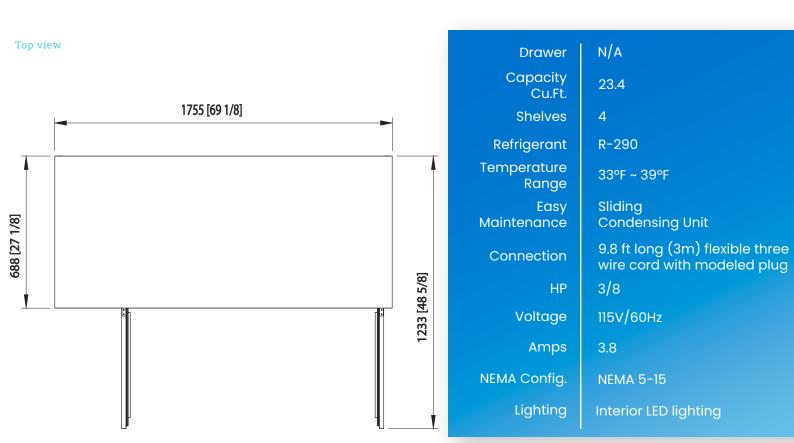

#### Hydrocarbon refrigerants (R-290) Increases energy HFC refrigerants. It is

safer for the environment and does not cause ozone depletion.

| Cabinet Dimensions<br>(inches/mm) |  |             |        |
|-----------------------------------|--|-------------|--------|
| L                                 |  | D           | H      |
| 69 1/8"                           |  | 1/8″        | 37″    |
| 1755 mm                           |  | 5 mm        | 940 mm |
| Weight<br>(Ibs/kg)                |  |             |        |
| Net Weight                        |  | Ship Weight |        |
| 251 Ibs                           |  | 276 lbs     |        |
| 113 kg                            |  | 125 kg      |        |