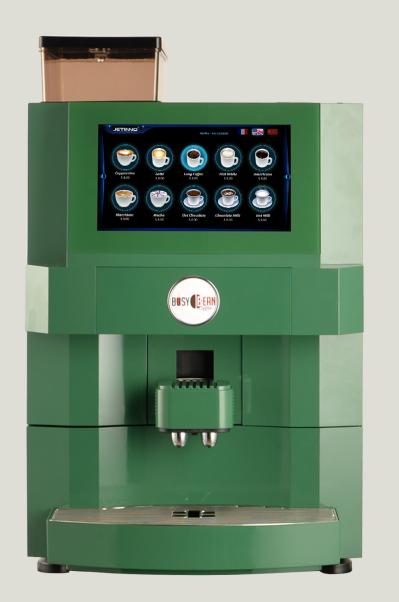

tiple languages available)

Communications Port: USB Wi-Fi, 4G

Water Supply: direct water, pump

Canisters: 1 whole bean, 3 soluble

Certificates: CE, CQC, CB, ROHS, NSF

Software Compatibility: Linux, Android

Functions: facial recognition technology, voice recognition technology



www.busybeancoffee.com 833-THE-BEAN

## THE FUTURE OF COFFEE IS HERE.

The SENSA from Busy Bean Coffee brings the coffee house experience to you. It provides the perfect blend of modern technology and barista-quality drinks that will leave you wanting more.

SENSA will guide you through an experience of the senses from the moment you touch the 10" intuitive touchscreen right up until you take your first taste.

| SENS/ | 4 |
|-------|---|
| touch |   |
| hear  |   |
| smell |   |
| see   |   |
| taste |   |



APPEAL TO ALL OF YOUR SENSES

### **FEATURES:**

• Super-automatic, 1 group, 1-step

- Ditting Flat disc adjustable grinder
- 10" captive touch screen technology with drag and drop recipe creation
- Self-cleaning
- Patented I-Technology Espresso brewer
- Hydraulic boiler system
- 2 high-speed mixers
- 1 bean hopper and 3 soluble hoppers (milk, chocolate and seasonal flavor),
- Zero-waste green product
- Over 20 drink combinations
- Adjustable dispense spout height
- 150 cups/hour capacity
- 1 year total machine warranty, 3 year warranty on brewer and grinder



# SENSA

Tabletop bean-to-cup espresso coffee machine

# FRONT VIEW

## MACHINE

Model: SENSA Part Number: 10001 Weight:110 lbs

## ELECTRIC

Voltage: 110v Watts: 1800 Amps: 18 Receptacle:5-15RGFI

## WATER

Connection: 1/4" direc