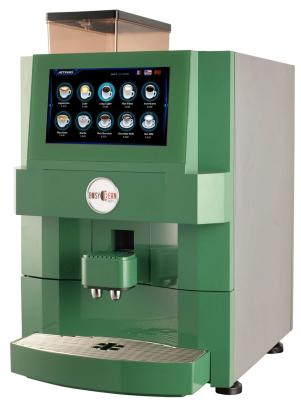

# SENSA

Tabletop bean-to-cup espresso coffee machine

# FRONT VIEW

### **FEATURES:**

• Super-automatic, 1 group, 1-step

- Ditting Flat disc adjustable grinder
- 10" captive touch screen technology with drag and drop recipe creation
- Self-cleaning
- Patented I-Technology Espresso brewer
- Hydraulic boiler system
- 2 high-speed mixers
- 1 bean hopper and 3 soluble hoppers (milk, chocolate and seasonal flavor),
- Zero-waste green product
- Over 20 drink combinations
- Adjustable dispense spout height
- 150 cups/hour capacity
- 1 year total machine warranty, 3 year warranty on brewer and grinder