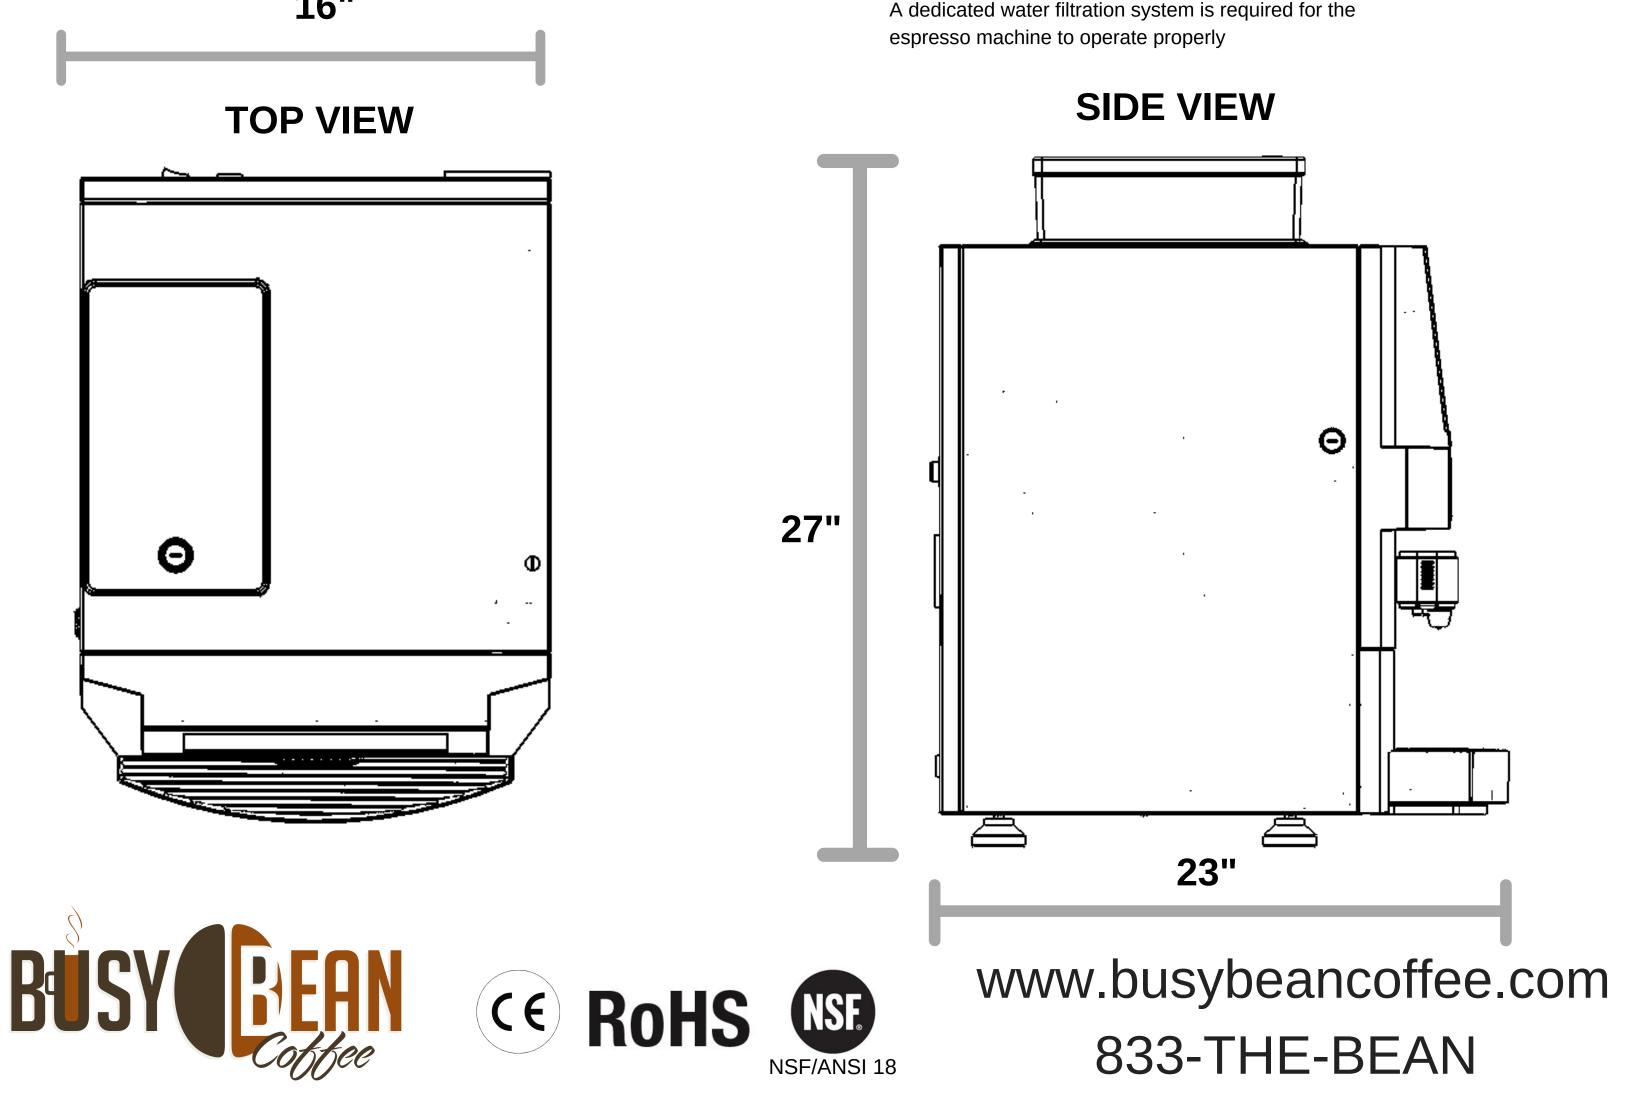

SENSA

Tabletop bean-to-cup espresso coffee machine

Dimensions: 23" (H) x 16" (L) x 20" (D)

Weight: 110 lbs

**Display Screen:** 10" captive touchscreen (customizable interface,

multiple languages available)

## WATER

Connection: 1/4" direct connection Pressure: 30-70 psi Hardness: 2-3 GPG