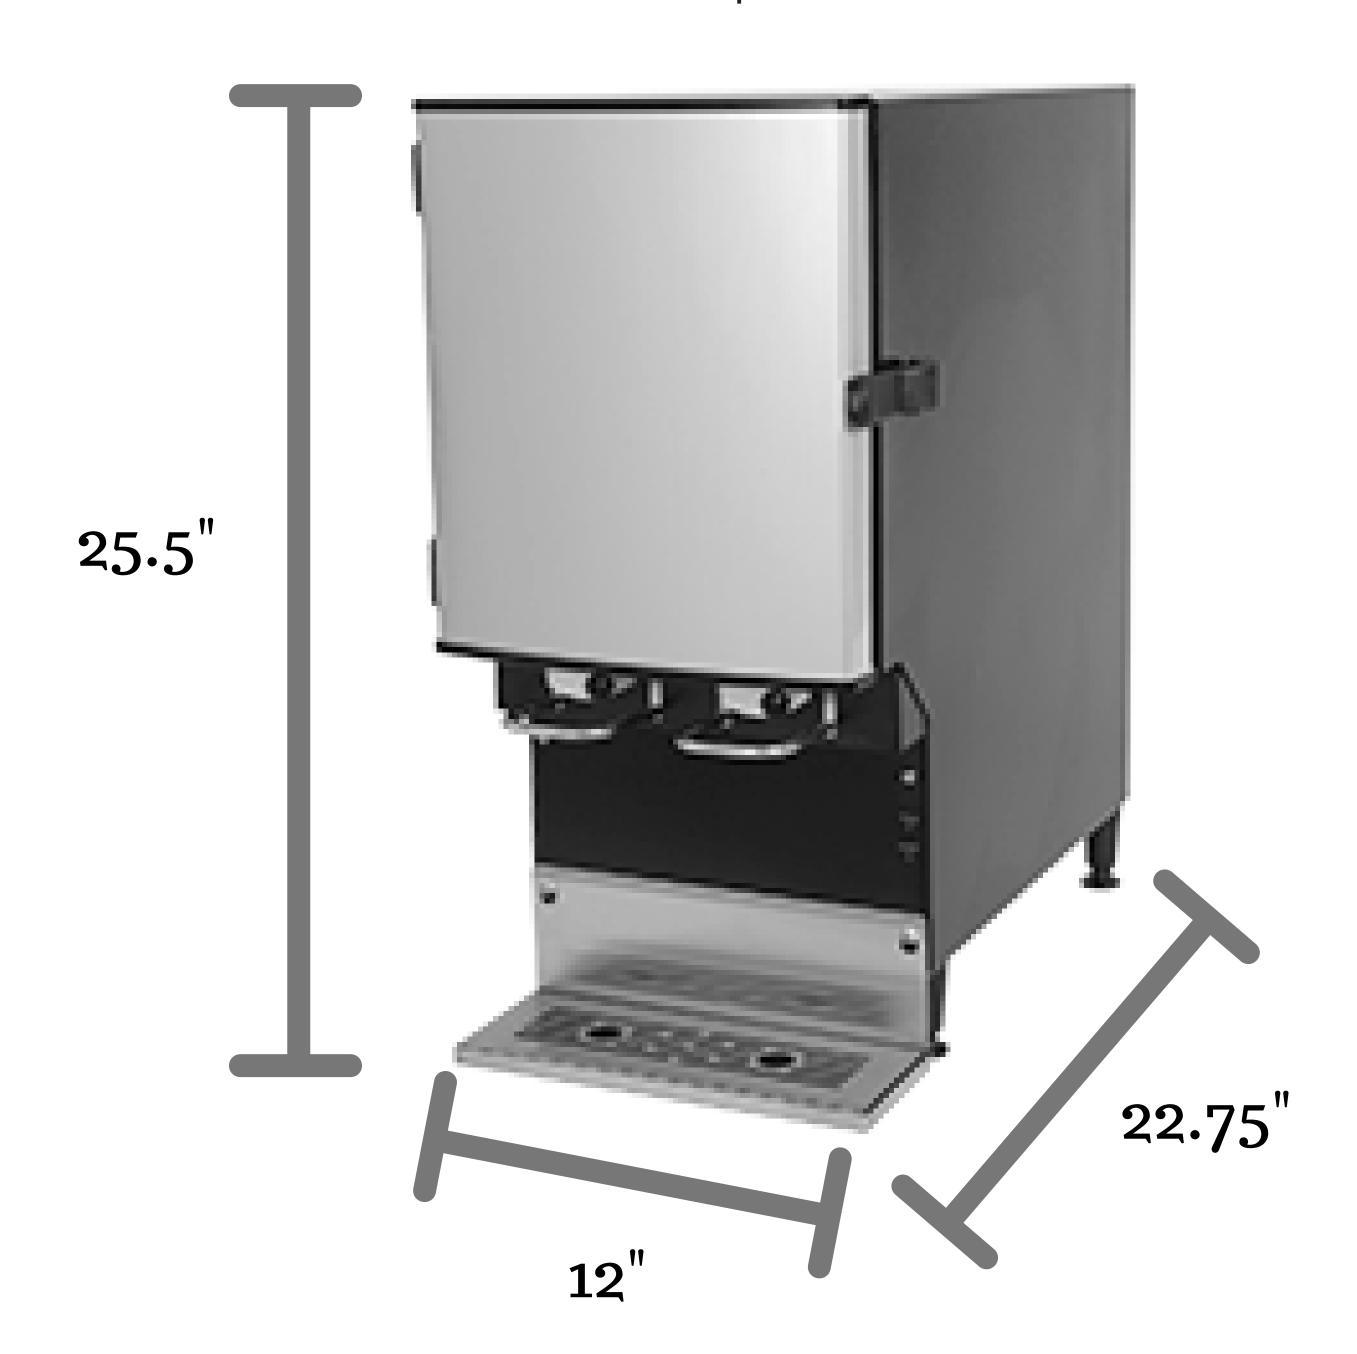

#### **SPECIFICATIONS:**

- Capacity: 2 x 2.5 gallon bag-in-box coffees
- Weight: 62 lbs
- Shipping Weight: 69 lbs
- Dimensions(LxWxH): 22-3/4" x 12" x 25-1/2"
- Shipping Dimensions(LxWxH): 27" x 17" x 30"
- 1 Year Warranty