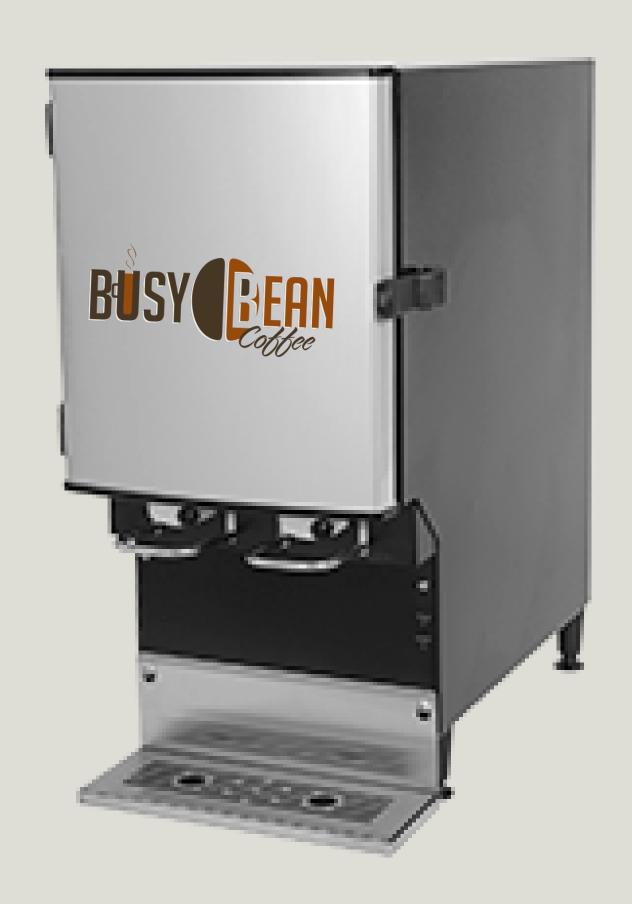

# BUSY BEAN COFFEE COLD BREW DISPENSER

Busy Bean Coffee Cold Brew Coffee Dispenser-Holds two 2.5 gallon bag-in-a-box products for dispensing.

Manual lever operation. Black powder-coated. Dispenses Busy Bean Coffee Cold Brew Cappuccino and Busy Bean Coffee Cold Brew Café Mocha. Both products come shelf-stable and ready to drink.

#### **FEATURES:**

- Holds two 2.5 gallon shelf stable, ready to drink cold brew coffees
- Manual lever operation
- Maintains refrigeration product temperature of 32-40 degrees F
- Power and Defrost Indicator
- Includes: Standard Tube Valve Assembly
- Made in the USA

#### **SPECIFICATIONS:**

- Capacity: 2 x 2.5 gallon bag-in-box coffees
- Weight: 62 lbs
- Shipping Weight: 69 lbs
- Dimensions(LxWxH): 22-3/4" x 12" x 25-1/2"
- Shipping Dimensions(LxWxH): 27" x 17" x 30"
- 1 Year Warranty