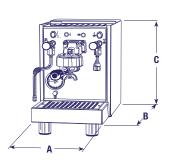

| SPECIFICATIONS     |                                      |
|--------------------|--------------------------------------|
| Voltage            | 110V /50-60 Hz                       |
| Power              | 800W                                 |
| Coffee Boiler      | 1.5 Liters (0.4 gal.)                |
| Service Boiler     | 1 Liter (0.26 gal.)                  |
| Tank               | 4 Liters (1 gal.)                    |
| Product Dimensions | 21.25" (A) x 15.74" (B) x 23.62" (C) |
| Net weight         | 71 lbs                               |
| Gross weight       | 80 lbs                               |