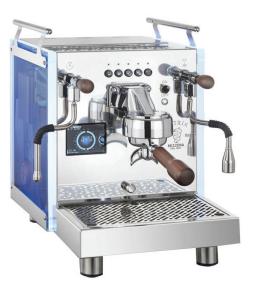

## SEMI-AUTOMATIC COFFEE MACHINE – SEMI PROFESSIONAL

## MATRIX

- Frame and body in AISI 304
- Automatic daily on/off setting
- Automatic Backflush program
- Settable pre-infusion
- Water filter alarm and maintenance cycles

- Calibration Intensity and RGB LED color
- Selection of supply from the water mains or from the tank
- Water heater priority setting
- No water connection needed